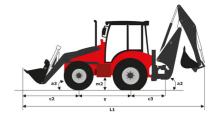

# MBL-X 920 92P ST2

Manitou is committed to bringing value to its backhoe loaders by incorporating advanced and robust features for multi-application capabilities. MBL X 920 is powered by Tier -II/III engine. The structure of MBL X 920 is durable and designed for intensive operations. It comes with the latest cabin design and unbreakable bonnet which promises to deliver higher up-time and require low maintenance, even after prolonged usage. Customers get quick returns on their investments on top of an optimum Total Cost of Ownership. It comes with an option of features such as AC, multipurpose bucket.