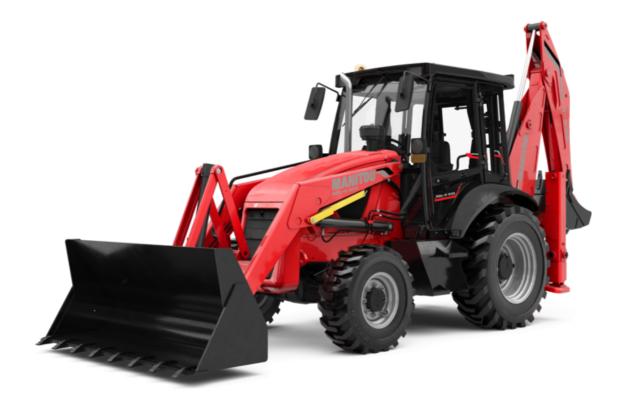

# MBL-X 920 92P ST2

Manitou is committed to bringing value to its backhoe loaders by incorporating advanced and robust features for multi-application capabilities. MBL X 920 is powered by Tier -II/III engine. The structure of MBL X 920 is durable and designed for intensive operations. It comes with the latest cabin design and unbreakable bonnet which promises to deliver higher up-time and require low maintenance, even after prolonged usage. Customers get quick returns on their investments on top of an optimum Total Cost of Ownership. It comes with an option of features such as AC, multipurpose bucket.