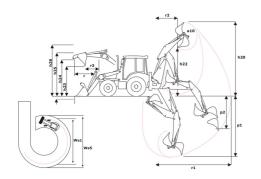

# MBL-X 920 92P ST2

Manitou is committed to bringing value to its backhoe loaders by incorporating advanced and robust features for multi-application capabilities. MBL X 920 is powered by Tier -II/III engine. The structure of MBL X 920 is durable and designed for intensive operations. It comes with the latest cabin design and unbreakable bonnet which promises to deliver higher up-time and require low maintenance, even after prolonged usage. Customers get quick returns on their investments on top of an optimum Total Cost of Ownership. It comes with an option of features such as AC, multipurpose bucket.