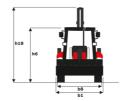

# MBL-X 920 92P ST2

Manitou is committed to bringing value to its backhoe loaders by incorporating advanced and robust features for multi-application capabilities. MBL X 920 is powered by Tier -II/III engine. The structure of MBL X 920 is durable and designed for intensive operations. It comes with the latest cabin design and unbreakable bonnet which promises to deliver higher up-time and require low maintenance, even after prolonged usage. Customers get quick returns on their investments on top of an optimum Total Cost of Ownership. It comes with an option of features such as AC, multipurpose bucket.