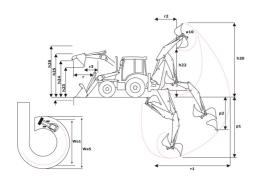

x dump height at 45° (mm)                |  |
| h24 - Max loadover height (mm)                   |  |
| h25 - Max hinge pin height (mm)                  |  |
| r3 - Max reach at full height 45° (mm)           |  |
| p3 - Below ground dig depth (mm)                 |  |
| a13 - Rollback at ground (°)                     |  |
| Shovel breakout (kgf)                            |  |
| Arms breakout (kgF)                              |  |
| Lifting capacity at full height (kg)             |  |

| Standard shovel |
|-----------------|
| 51              |
| 4230            |
| 2780            |
| 3310            |
| 3570            |
| 710             |
| 156             |
| 45              |
| 5229            |
| 5312            |
| 3819            |

## MBL-X 920 92P ST2 - Dimensional drawing











#### **Head Office**

B.P. 249 - 430 rue de l'Aubinière 44150 Ancenis Cedex - France Tel: +33 (0)2 40 09 10 11 - Fax: +33 (0)2 40 09 10 97 www.manitou.com



This publication provides a description of the configuration versions and options for Manitou products, which may differ for equipment. The equipment presented in this brochure may be part of a series, as an option, or it may not be available, depending on the versions. Manitou reserves the right, at any time and without notice, to amend the specifications described and represented. The specifications provided do not bind the manufacturer. For more details, please contact your Manitou agent. This is not a contractually binding document. The presentation of the products is not contractually binding. List of specifications non