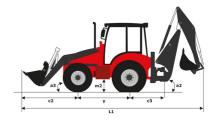

mp height at 45° (mm)                |  |
| h24 - Max loadover height (mm)                   |  |
| h25 - Max hinge pin height (mm)                  |  |
| r3 - Max reach at full height 45° (mm)           |  |
| p3 - Below ground dig depth (mm)                 |  |
| a13 - Rollback at ground (°)                     |  |
| Shovel breakout (kgf)                            |  |
| Arms breakout (kgF)                              |  |
| Lifting capacity at full height (kg)             |  |

| Standard shovel |
|-----------------|
| 51              |
| 4230            |
| 2780            |
| 3310            |
| 3570            |
| 710             |
| 156             |
| 45              |
| 5229            |
| 5312            |
| 3819            |

## MBL-X 920 92P ST2 - Dimensional drawing











#### **Head Office**

B.P. 249 - 430 rue de l'Aubinière 44150 Ancenis Cedex - France Tel: +33 (0)2 40 09 10 11 - Fax: +33 (0)2 40 09 10 97 www.manitou.com



This publication provides a description of the configuration versions and options for Manitou products, which may differ for equipment. The equipment presented in this brochure may be part of a series, as an option, or it may not be available, depending on the versions. Manitou reserves the right, at any time and without notice, to amend the specifications described and represented. The specifications provided do not bind the manufacturer. For more details, please contact your Manitou agent. This is not a contractually binding document. The presentation of the products is not contractually binding. List of specifications non-exh