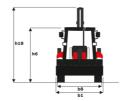

dump height at 45° (mm)                |  |
| h24 - Max loadover height (mm)                   |  |
| h25 - Max hinge pin height (mm)                  |  |
| r3 - Max reach at full height 45° (mm)           |  |
| p3 - Below ground dig depth (mm)                 |  |
| a13 - Rollback at ground (°)                     |  |
| Shovel breakout (kgf)                            |  |
| Arms breakout (kgF)                              |  |
| Lifting capacity at full height (kg)             |  |

| Standard shovel |
|-----------------|
| 51              |
| 4230            |
| 2780            |
| 3310            |
| 3570            |
| 710             |
| 156             |
| 45              |
| 5229            |
| 5312            |
| 3819            |

## MBL-X 920 92P ST2 - Dimensional drawing











#### **Head Office**

B.P. 249 - 430 rue de l'Aubinière 44150 Ancenis Cedex - France Tel: +33 (0)2 40 09 10 11 - Fax: +33 (0)2 40 09 10 97 www.manitou.com



This publication provides a description of the configuration versions and options for Manitou products, which may differ for equipment. The equipment presented in this brochure may be part of a series, as an option, or it may not be available, depending on the versions. Manitou reserves the right, at any time and without notice, to amend the specifications described and represented. The specifications provided do not bind the manufacturer. For more details, please contact your Manitou agent. This is not a contractually binding document. The presentation of the products is not contractually binding. List of specifications non-e