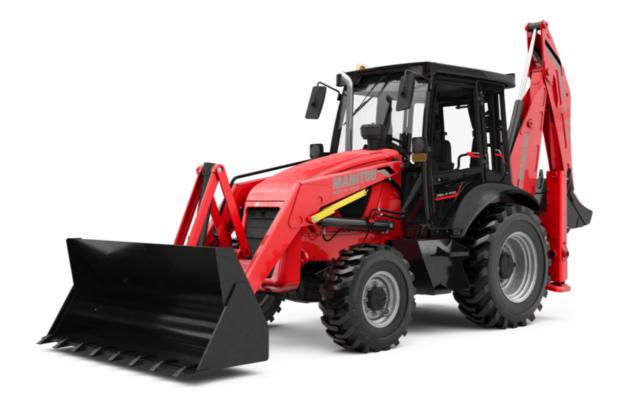

# **MBL-X 920 92P 5T2**

Manitou is committed to bringing value to its backhoe loaders by incorporating advanced and robust features for multi-application capabilities. MBL X 920 is powered by Tier -II/III engine. The structure of MBL X 920 is durable and designed for intensive operations. It comes with the latest cabin design and unbreakable bonnet which promises to deliver higher up-time and require low maintenance, even after prolonged usage. Customers get quick returns on their investments on top of an optimum Total Cost of Ownership. It comes with an option of features such as AC, multipurpose bucket.