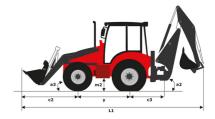

|
| h24 - Max loadover height (mm)                   |
| h25 - Max hinge pin height (mm)                  |
| r3 - Max reach at full height 45° (mm)           |
| p3 - Below ground dig depth (mm)                 |
| a13 - Rollback at ground (°)                     |
| Shovel breakout (kgf)                            |
| Arms breakout (kgF)                              |
| Lifting capacity at full height (kg)             |
|                                                  |

| Standard shovel |
|-----------------|
| 51              |
| 4230            |
| 2780            |
| 3310            |
| 3570            |
| 710             |
| 156             |
| 45              |
| 5229            |
| 5312            |
| 3819            |

## MBL-X 920 92P ST2 - Dimensional drawing











#### **Head Office**

B.P. 249 - 430 rue de l'Aubinière 44150 Ancenis Cedex - France Tel: +33 (0)2 40 09 10 11 - Fax: +33 (0)2 40 09 10 97 www.manitou.com



This publication provides a description of the configuration versions and options for Manitou products, which may differ for equipment. The equipment presented in this brochure may be part of a series, as an option, or it may not be available, depending on the versions. Manitou reserves the right, at any time and without notice, to amend the specifications described and represented. The specifications provided do not bind the manufacturer. For more details, please contact your Manitou agent. This is not a contractually binding document. The presentation of the products is not contractually binding. List of specifications non-exh