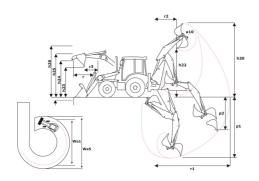

|
| h24 - Max loadover height (mm)                   |
| h25 - Max hinge pin height (mm)                  |
| r3 - Max reach at full height 45° (mm)           |
| p3 - Below ground dig depth (mm)                 |
| a13 - Rollback at ground (°)                     |
| Shovel breakout (kgf)                            |
| Arms breakout (kgF)                              |
| Lifting capacity at full height (kg)             |
|                                                  |

| Standard shovel |
|-----------------|
| 51              |
| 4230            |
| 2780            |
| 3310            |
| 3570            |
| 710             |
| 156             |
| 45              |
| 5229            |
| 5312            |
| 3819            |

## MBL-X 920 92P ST2 - Dimensional drawing











#### **Head Office**

B.P. 249 - 430 rue de l'Aubinière 44150 Ancenis Cedex - France Tel: +33 (0)2 40 09 10 11 - Fax: +33 (0)2 40 09 10 97 www.manitou.com



This publication provides a description of the configuration versions and options for Manitou products, which may differ for equipment. The equipment presented in this brochure may be part of a series, as an option, or it may not be available, depending on the versions. Manitou reserves the right, at any time and without notice, to amend the specifications described and represented. The specifications provided do not bind the manufacturer. For more details, please contact your Manitou agent. This is not a contractually binding document. The presentation of the products is not contractually binding. List of specifications non