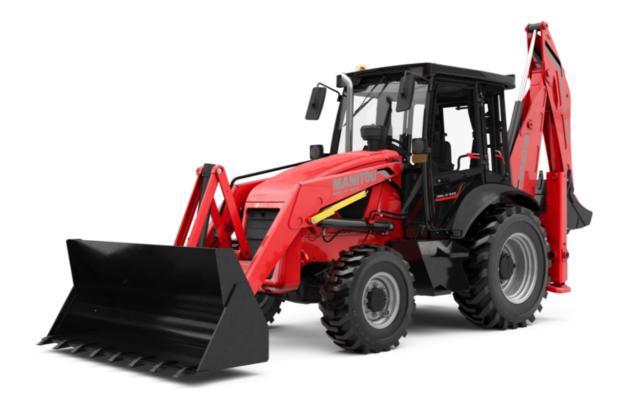

# **MBL-X 920 92P 5T2**

Manitou is committed to bringing value to its backhoe loaders by incorporating advanced and robust features for multi-application capabilities. MBL X 920 is powered by Tier -II/III engine. The structure of MBL X 920 is durable and designed for intensive operations. It comes with the latest cabin design and unbreakable bonnet which promises to deliver higher up-time and require low maintenance, even after prolonged usage. Customers get quick returns on their investments on top of an optimum Total Cost of Ownership. It comes with an option of features such as AC, multipurpose bucket.