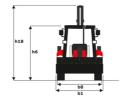

|
| h24 - Max loadover height (mm)                   |
| h25 - Max hinge pin height (mm)                  |
| r3 - Max reach at full height 45° (mm)           |
| p3 - Below ground dig depth (mm)                 |
| a13 - Rollback at ground (°)                     |
| Shovel breakout (kgf)                            |
| Arms breakout (kgF)                              |
| Lifting capacity at full height (kg)             |
|                                                  |

| Standard shovel |
|-----------------|
| 51              |
| 4230            |
| 2780            |
| 3310            |
| 3570            |
| 710             |
| 156             |
| 45              |
| 5229            |
| 5312            |
| 3819            |

## MBL-X 920 92P ST2 - Dimensional drawing











#### **Head Office**

B.P. 249 - 430 rue de l'Aubinière 44150 Ancenis Cedex - France Tel: +33 (0)2 40 09 10 11 - Fax: +33 (0)2 40 09 10 97 www.manitou.com



This publication provides a description of the configuration versions and options for Manitou products, which may differ for equipment. The equipment presented in this brochure may be part of a series, as an option, or it may not be available, depending on the versions. Manitou reserves the right, at any time and without notice, to amend the specifications described and represented. The specifications provided do not bind the manufacturer. For more details, please contact your Manitou agent. This is not a contractually binding document. The presentation of the products is not contractually binding. List of specifications non-e