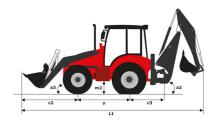

# **MBL-X 920 92P 5T2**

Manitou is committed to bringing value to its backhoe loaders by incorporating advanced and robust features for multi-application capabilities. MBL X 920 is powered by Tier -II/III engine. The structure of MBL X 920 is durable and designed for intensive operations. It comes with the latest cabin design and unbreakable bonnet which promises to deliver higher up-time and require low maintenance, even after prolonged usage. Customers get quick returns on their investments on top of an optimum Total Cost of Ownership. It comes with an option of features such as AC, multipurpose bucket.