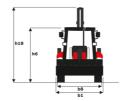

# **MBL-X 920 92P 5T2**

Manitou is committed to bringing value to its backhoe loaders by incorporating advanced and robust features for multi-application capabilities. MBL X 920 is powered by Tier -II/III engine. The structure of MBL X 920 is durable and designed for intensive operations. It comes with the latest cabin design and unbreakable bonnet which promises to deliver higher up-time and require low maintenance, even after prolonged usage. Customers get quick returns on their investments on top of an optimum Total Cost of Ownership. It comes with an option of features such as AC, multipurpose bucket.