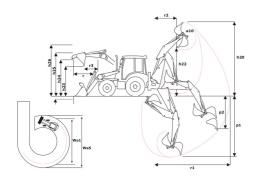

# **MBL-X 920 92P 5T2**

Manitou is committed to bringing value to its backhoe loaders by incorporating advanced and robust features for multi-application capabilities. MBL X 920 is powered by Tier -II/III engine. The structure of MBL X 920 is durable and designed for intensive operations. It comes with the latest cabin design and unbreakable bonnet which promises to deliver higher up-time and require low maintenance, even after prolonged usage. Customers get quick returns on their investments on top of an optimum Total Cost of Ownership. It comes with an option of features such as AC, multipurpose bucket.