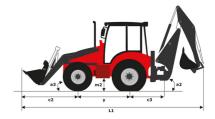

# **MBL-X 920 92P 5T2**

Manitou is committed to bringing value to its backhoe loaders by incorporating advanced and robust features for multi-application capabilities. MBL X 920 is powered by Tier -II/III engine. The structure of MBL X 920 is durable and designed for intensive operations. It comes with the latest cabin design and unbreakable bonnet which promises to deliver higher up-time and require low maintenance, even after prolonged usage. Customers get quick returns on their investments on top of an optimum Total Cost of Ownership. It comes with an option of features such as AC, multipurpose bucket.