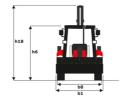

# **MBL-X 920 92P 5T2**

Manitou is committed to bringing value to its backhoe loaders by incorporating advanced and robust features for multi-application capabilities. MBL X 920 is powered by Tier -II/III engine. The structure of MBL X 920 is durable and designed for intensive operations. It comes with the latest cabin design and unbreakable bonnet which promises to deliver higher up-time and require low maintenance, even after prolonged usage. Customers get quick returns on their investments on top of an optimum Total Cost of Ownership. It comes with an option of features such as AC, multipurpose bucket.