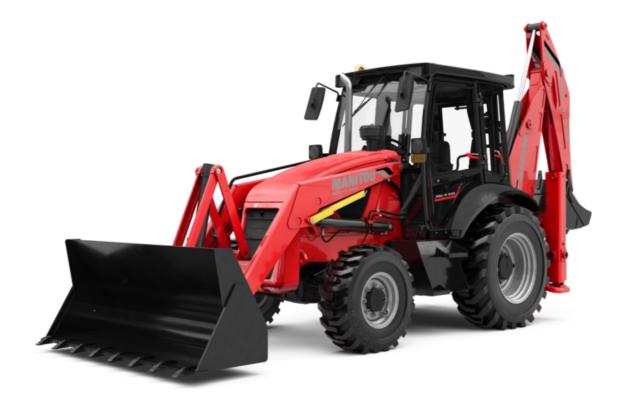

# **MBL-X 920 92P 5T2**

Manitou is committed to bringing value to its backhoe loaders by incorporating advanced and robust features for multi-application capabilities. MBL X 920 is powered by Tier -II/III engine. The structure of MBL X 920 is durable and designed for intensive operations. It comes with the latest cabin design and unbreakable bonnet which promises to deliver higher up-time and require low maintenance, even after prolonged usage. Customers get quick returns on their investments on top of an optimum Total Cost of Ownership. It comes with an option of features such as AC, multipurpose bucket.