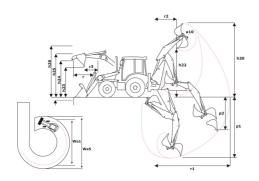

# **MBL-X 920 92P 5T2**

Manitou is committed to bringing value to its backhoe loaders by incorporating advanced and robust features for multi-application capabilities. MBL X 920 is powered by Tier -II/III engine. The structure of MBL X 920 is durable and designed for intensive operations. It comes with the latest cabin design and unbreakable bonnet which promises to deliver higher up-time and require low maintenance, even after prolonged usage. Customers get quick returns on their investments on top of an optimum Total Cost of Ownership. It comes with an option of features such as AC, multipurpose bucket.