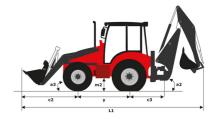

# MBL-X 920 92P ST2

Manitou is committed to bringing value to its backhoe loaders by incorporating advanced and robust features for multi-application capabilities. MBL X 920 is powered by Tier -II/III engine. The structure of MBL X 920 is durable and designed for intensive operations. It comes with the latest cabin design and unbreakable bonnet which promises to deliver higher up-time and require low maintenance, even after prolonged usage. Customers get quick returns on their investments on top of an optimum Total Cost of Ownership. It comes with an option of features such as AC, multipurpose bucket.