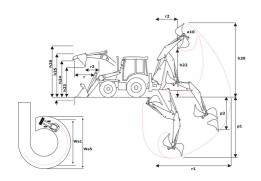

# MBL-X 920 92P ST2

Manitou is committed to bringing value to its backhoe loaders by incorporating advanced and robust features for multi-application capabilities. MBL X 920 is powered by Tier -II/III engine. The structure of MBL X 920 is durable and designed for intensive operations. It comes with the latest cabin design and unbreakable bonnet which promises to deliver higher up-time and require low maintenance, even after prolonged usage. Customers get quick returns on their investments on top of an optimum Total Cost of Ownership. It comes with an option of features such as AC, multipurpose bucket.