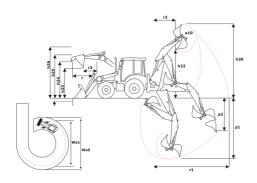

# **MBL-X 920 92P 5T2**

Manitou is committed to bringing value to its backhoe loaders by incorporating advanced and robust features for multi-application capabilities. MBL X 920 is powered by Tier -II/III engine. The structure of MBL X 920 is durable and designed for intensive operations. It comes with the latest cabin design and unbreakable bonnet which promises to deliver higher up-time and require low maintenance, even after prolonged usage. Customers get quick returns on their investments on top of an optimum Total Cost of Ownership. It comes with an option of features such as AC, multipurpose bucket.