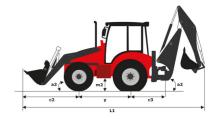

# **MBL-X 920 92P 5T2**

Manitou is committed to bringing value to its backhoe loaders by incorporating advanced and robust features for multi-application capabilities. MBL X 920 is powered by Tier -II/III engine. The structure of MBL X 920 is durable and designed for intensive operations. It comes with the latest cabin design and unbreakable bonnet which promises to deliver higher up-time and require low maintenance, even after prolonged usage. Customers get quick returns on their investments on top of an optimum Total Cost of Ownership. It comes with an option of features such as AC, multipurpose bucket.