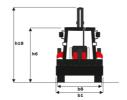

# **MBL-X 920 92P 5T2**

Manitou is committed to bringing value to its backhoe loaders by incorporating advanced and robust features for multi-application capabilities. MBL X 920 is powered by Tier -II/III engine. The structure of MBL X 920 is durable and designed for intensive operations. It comes with the latest cabin design and unbreakable bonnet which promises to deliver higher up-time and require low maintenance, even after prolonged usage. Customers get quick returns on their investments on top of an optimum Total Cost of Ownership. It comes with an option of features such as AC, multipurpose bucket.