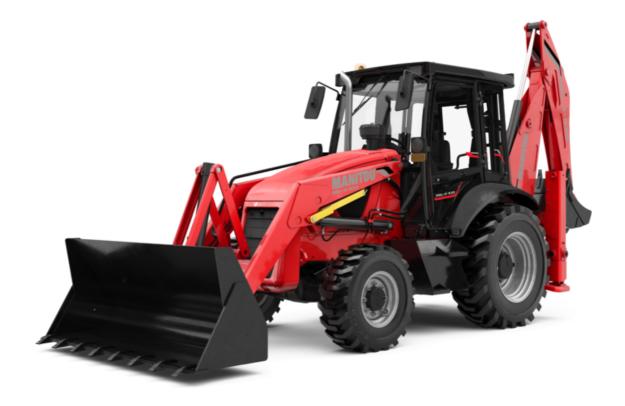

# **MBL-X 920 92P 5T2**

Manitou is committed to bringing value to its backhoe loaders by incorporating advanced and robust features for multi-application capabilities. MBL X 920 is powered by Tier -II/III engine. The structure of MBL X 920 is durable and designed for intensive operations. It comes with the latest cabin design and unbreakable bonnet which promises to deliver higher up-time and require low maintenance, even after prolonged usage. Customers get quick returns on their investments on top of an optimum Total Cost of Ownership. It comes with an option of features such as AC, multipurpose bucket.