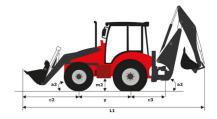

# MBL-X 920 92P ST2

Manitou is committed to bringing value to its backhoe loaders by incorporating advanced and robust features for multi-application capabilities. MBL X 920 is powered by Tier -II/III engine. The structure of MBL X 920 is durable and designed for intensive operations. It comes with the latest cabin design and unbreakable bonnet which promises to deliver higher up-time and require low maintenance, even after prolonged usage. Customers get quick returns on their investments on top of an optimum Total Cost of Ownership. It comes with an option of features such as AC, multipurpose bucket.