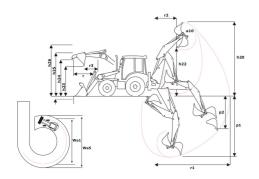

# MBL-X 920 92P ST2

Manitou is committed to bringing value to its backhoe loaders by incorporating advanced and robust features for multi-application capabilities. MBL X 920 is powered by Tier -II/III engine. The structure of MBL X 920 is durable and designed for intensive operations. It comes with the latest cabin design and unbreakable bonnet which promises to deliver higher up-time and require low maintenance, even after prolonged usage. Customers get quick returns on their investments on top of an optimum Total Cost of Ownership. It comes with an option of features such as AC, multipurpose bucket.