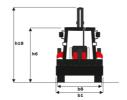

# MBL-X 920 92P ST2

Manitou is committed to bringing value to its backhoe loaders by incorporating advanced and robust features for multi-application capabilities. MBL X 920 is powered by Tier -II/III engine. The structure of MBL X 920 is durable and designed for intensive operations. It comes with the latest cabin design and unbreakable bonnet which promises to deliver higher up-time and require low maintenance, even after prolonged usage. Customers get quick returns on their investments on top of an optimum Total Cost of Ownership. It comes with an option of features such as AC, multipurpose bucket.