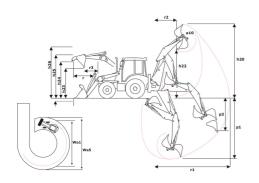

# MBL-X 920 92P ST2

Manitou is committed to bringing value to its backhoe loaders by incorporating advanced and robust features for multi-application capabilities. MBL X 920 is powered by Tier -II/III engine. The structure of MBL X 920 is durable and designed for intensive operations. It comes with the latest cabin design and unbreakable bonnet which promises to deliver higher up-time and require low maintenance, even after prolonged usage. Customers get quick returns on their investments on top of an optimum Total Cost of Ownership. It comes with an option of features such as AC, multipurpose bucket.