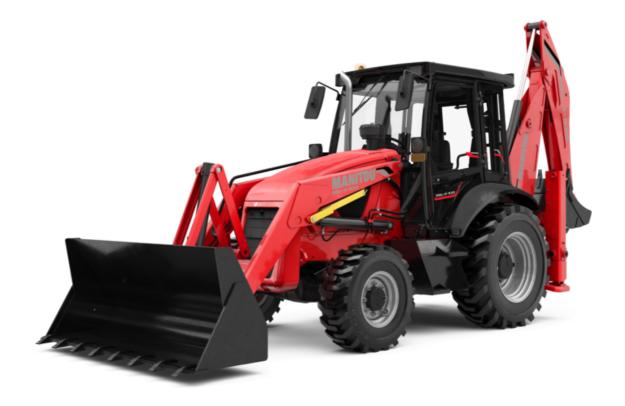

# MBL-X 920 92P ST2

Manitou is committed to bringing value to its backhoe loaders by incorporating advanced and robust features for multi-application capabilities. MBL X 920 is powered by Tier -II/III engine. The structure of MBL X 920 is durable and designed for intensive operations. It comes with the latest cabin design and unbreakable bonnet which promises to deliver higher up-time and require low maintenance, even after prolonged usage. Customers get quick returns on their investments on top of an optimum Total Cost of Ownership. It comes with an option of features such as AC, multipurpose bucket.