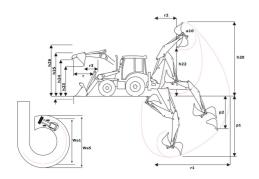

|
| h24 - Max loadover height (mm)                   |
| h25 - Max hinge pin height (mm)                  |
| r3 - Max reach at full height 45° (mm)           |
| p3 - Below ground dig depth (mm)                 |
| a13 - Rollback at ground (°)                     |
| Shovel breakout (kgf)                            |
| Arms breakout (kgF)                              |
| Lifting capacity at full height (kg)             |
|                                                  |

| Standard shovel |
|-----------------|
| 51              |
| 4230            |
| 2780            |
| 3310            |
| 3570            |
| 710             |
| 156             |
| 45              |
| 5229            |
| 5312            |
| 3819            |

## MBL-X 920 92P ST2 - Dimensional drawing











#### **Head Office**

B.P. 249 - 430 rue de l'Aubinière 44150 Ancenis Cedex - France Tel: +33 (0)2 40 09 10 11 - Fax: +33 (0)2 40 09 10 97 www.manitou.com



This publication provides a description of the configuration versions and options for Manitou products, which may differ for equipment. The equipment presented in this brochure may be part of a series, as an option, or it may not be available, depending on the versions. Manitou reserves the right, at any time and without notice, to amend the specifications described and represented. The specifications provided do not bind the manufacturer. For more details, please contact your Manitou agent. This is not a contractually binding document. The presentation of the products is not contractually binding. List of specifications non