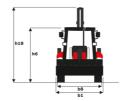

|
| h24 - Max loadover height (mm)                   |
| h25 - Max hinge pin height (mm)                  |
| r3 - Max reach at full height 45° (mm)           |
| p3 - Below ground dig depth (mm)                 |
| a13 - Rollback at ground (°)                     |
| Shovel breakout (kgf)                            |
| Arms breakout (kgF)                              |
| Lifting capacity at full height (kg)             |
|                                                  |

| Standard shovel |
|-----------------|
| 51              |
| 4230            |
| 2780            |
| 3310            |
| 3570            |
| 710             |
| 156             |
| 45              |
| 5229            |
| 5312            |
| 3819            |

## MBL-X 920 92P ST2 - Dimensional drawing











#### **Head Office**

B.P. 249 - 430 rue de l'Aubinière 44150 Ancenis Cedex - France Tel: +33 (0)2 40 09 10 11 - Fax: +33 (0)2 40 09 10 97 www.manitou.com



This publication provides a description of the configuration versions and options for Manitou products, which may differ for equipment. The equipment presented in this brochure may be part of a series, as an option, or it may not be available, depending on the versions. Manitou reserves the right, at any time and without notice, to amend the specifications described and represented. The specifications provided do not bind the manufacturer. For more details, please contact your Manitou agent. This is not a contractually binding document. The presentation of the products is not contractually binding. List of specifications non-e