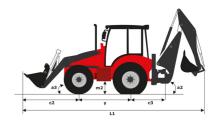

|
| h24 - Max loadover height (mm)                   |
| h25 - Max hinge pin height (mm)                  |
| r3 - Max reach at full height 45° (mm)           |
| p3 - Below ground dig depth (mm)                 |
| a13 - Rollback at ground (°)                     |
| Shovel breakout (kgf)                            |
| Arms breakout (kgF)                              |
| Lifting capacity at full height (kg)             |
|                                                  |

| Standard shovel |
|-----------------|
| 51              |
| 4230            |
| 2780            |
| 3310            |
| 3570            |
| 710             |
| 156             |
| 45              |
| 5229            |
| 5312            |
| 3819            |

## MBL-X 920 92P ST2 - Dimensional drawing











#### **Head Office**

B.P. 249 - 430 rue de l'Aubinière 44150 Ancenis Cedex - France Tel: +33 (0)2 40 09 10 11 - Fax: +33 (0)2 40 09 10 97 www.manitou.com



This publication provides a description of the configuration versions and options for Manitou products, which may differ for equipment. The equipment presented in this brochure may be part of a series, as an option, or it may not be available, depending on the versions. Manitou reserves the right, at any time and without notice, to amend the specifications described and represented. The specifications provided do not bind the manufacturer. For more details, please contact your Manitou agent. This is not a contractually binding document. The presentation of the products is not contractually binding. List of specifications non-exh