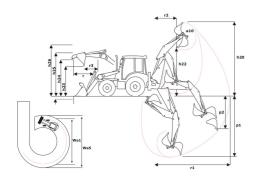

m)                   |  |
| h25 - Max hinge pin height (mm)                  |  |
| r3 - Max reach at full height 45° (mm)           |  |
| p3 - Below ground dig depth (mm)                 |  |
| a13 - Rollback at ground (°)                     |  |
| Shovel breakout (kgf)                            |  |
| Arms breakout (kgF)                              |  |
| Lifting capacity at full height (kg)             |  |
|                                                  |  |

| Standard shovel |
|-----------------|
| 51              |
| 4230            |
| 2780            |
| 3310            |
| 3570            |
| 710             |
| 156             |
| 45              |
| 5229            |
| 5312            |
| 3819            |
|                 |

## MBL-X 920 92P ST2 - Dimensional drawing











#### **Head Office**

B.P. 249 - 430 rue de l'Aubinière 44150 Ancenis Cedex - France Tel: +33 (0)2 40 09 10 11 - Fax: +33 (0)2 40 09 10 97 www.manitou.com



This publication provides a description of the configuration versions and options for Manitou products, which may differ for equipment. The equipment presented in this brochure may be part of a series, as an option, or it may not be available, depending on the versions. Manitou reserves the right, at any time and without notice, to amend the specifications described and represented. The specifications provided do not bind the manufacturer. For more details, please contact your Manitou agent. This is not a contractually binding document. The presentation of the products is not contractually binding. List of specifications non