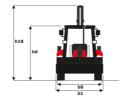

|  |
| h25 - Max hinge pin height (mm)                  |  |
| r3 - Max reach at full height 45° (mm)           |  |
| p3 - Below ground dig depth (mm)                 |  |
| a13 - Rollback at ground (°)                     |  |
| Shovel breakout (kgf)                            |  |
| Arms breakout (kgF)                              |  |
| Lifting capacity at full height (kg)             |  |
|                                                  |  |

| Standard shovel |
|-----------------|
| 51              |
| 4230            |
| 2780            |
| 3310            |
| 3570            |
| 710             |
| 156             |
| 45              |
| 5229            |
| 5312            |
| 3819            |
|                 |

## MBL-X 920 92P ST2 - Dimensional drawing











#### **Head Office**

B.P. 249 - 430 rue de l'Aubinière 44150 Ancenis Cedex - France Tel: +33 (0)2 40 09 10 11 - Fax: +33 (0)2 40 09 10 97 www.manitou.com



This publication provides a description of the configuration versions and options for Manitou products, which may differ for equipment. The equipment presented in this brochure may be part of a series, as an option, or it may not be available, depending on the versions. Manitou reserves the right, at any time and without notice, to amend the specifications described and represented. The specifications provided do not bind the manufacturer. For more details, please contact your Manitou agent. This is not a contractually binding document. The presentation of the products is not contractually binding. List of specifications non-e