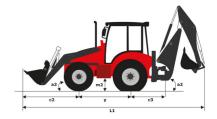

|  |
| h25 - Max hinge pin height (mm)                  |  |
| r3 - Max reach at full height 45° (mm)           |  |
| p3 - Below ground dig depth (mm)                 |  |
| a13 - Rollback at ground (°)                     |  |
| Shovel breakout (kgf)                            |  |
| Arms breakout (kgF)                              |  |
| Lifting capacity at full height (kg)             |  |
|                                                  |  |

| Standard shovel |
|-----------------|
| 51              |
| 4230            |
| 2780            |
| 3310            |
| 3570            |
| 710             |
| 156             |
| 45              |
| 5229            |
| 5312            |
| 3819            |
|                 |

## MBL-X 920 92P ST2 - Dimensional drawing











#### **Head Office**

B.P. 249 - 430 rue de l'Aubinière 44150 Ancenis Cedex - France Tel: +33 (0)2 40 09 10 11 - Fax: +33 (0)2 40 09 10 97 www.manitou.com



This publication provides a description of the configuration versions and options for Manitou products, which may differ for equipment. The equipment presented in this brochure may be part of a series, as an option, or it may not be available, depending on the versions. Manitou reserves the right, at any time and without notice, to amend the specifications described and represented. The specifications provided do not bind the manufacturer. For more details, please contact your Manitou agent. This is not a contractually binding document. The presentation of the products is not contractually binding. List of specifications non-exh