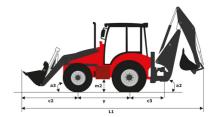

# MBL-X 920 92P ST2

Manitou is committed to bringing value to its backhoe loaders by incorporating advanced and robust features for multi-application capabilities. MBL X 920 is powered by Tier -II/III engine. The structure of MBL X 920 is durable and designed for intensive operations. It comes with the latest cabin design and unbreakable bonnet which promises to deliver higher up-time and require low maintenance, even after prolonged usage. Customers get quick returns on their investments on top of an optimum Total Cost of Ownership. It comes with an option of features such as AC, multipurpose bucket.