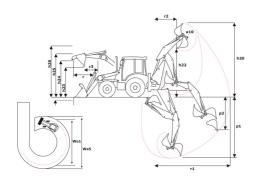

# MBL-X 920 92P ST2

Manitou is committed to bringing value to its backhoe loaders by incorporating advanced and robust features for multi-application capabilities. MBL X 920 is powered by Tier -II/III engine. The structure of MBL X 920 is durable and designed for intensive operations. It comes with the latest cabin design and unbreakable bonnet which promises to deliver higher up-time and require low maintenance, even after prolonged usage. Customers get quick returns on their investments on top of an optimum Total Cost of Ownership. It comes with an option of features such as AC, multipurpose bucket.