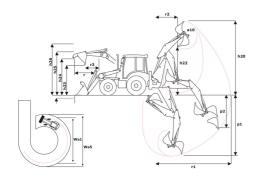

# MBL-X 920 92P ST2

Manitou is committed to bringing value to its backhoe loaders by incorporating advanced and robust features for multi-application capabilities. MBL X 920 is powered by Tier -II/III engine. The structure of MBL X 920 is durable and designed for intensive operations. It comes with the latest cabin design and unbreakable bonnet which promises to deliver higher up-time and require low maintenance, even after prolonged usage. Customers get quick returns on their investments on top of an optimum Total Cost of Ownership. It comes with an option of features such as AC, multipurpose bucket.