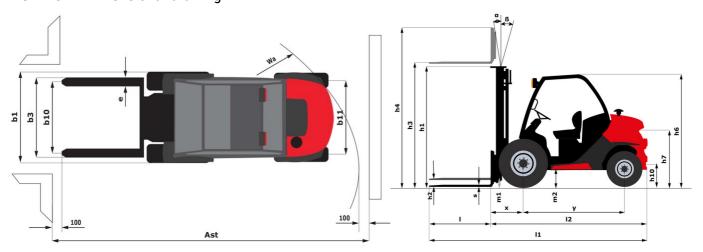

|             | 79 dB                                |

## MC-X 18-4 - Dimensional drawing



## Characteristics of masts and residual capacities

| Full Visibility Duplex (FVD)      |    | FVD 33 | FVD 37 | FVD 40 | FVD 45 |
|-----------------------------------|----|--------|--------|--------|--------|
| Mast/fork carriage tilt, forward  | ٠  | 10     | 10     | 10     | 10     |
| Mast/fork carriage tilt, backward | ٠  | 12     | 12     | 12     | 12     |
| h1 - Mast lowered height          | mm | 2348   | 2608   | 2798   | 3048   |
| h2 - Mast free lift               | mm | 85     | 85     | 85     | 85     |
| h3 - Mast lifting height          | mm | 3300   | 3700   | 4000   | 4500   |
| h4 - Mast extended height         | mm | 4018   | 4428   | 4768   | 5268   |
| Residual capacity at max height   | kg | 1800   |        |        |        |
| Height at max capacity