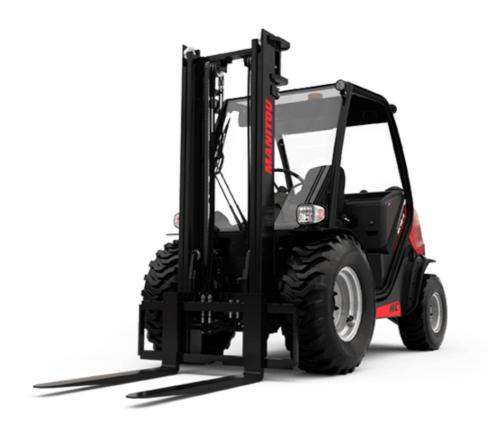

Technical sheet:

## MC-X 18-4





|      |