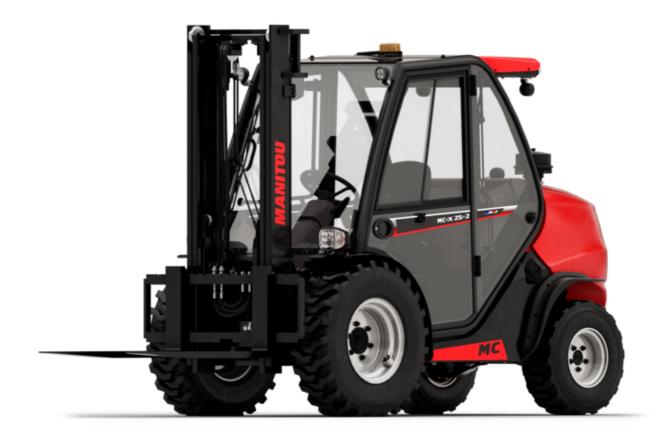

Technical sheet:

## MC-X 25-2





|           |