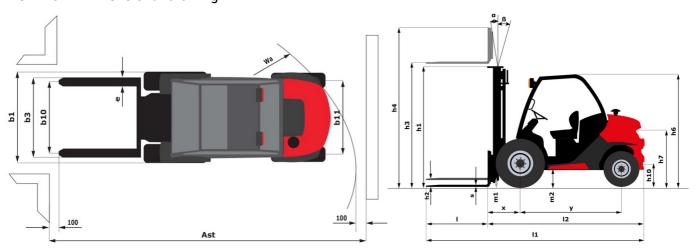

|          | 82 dB                                 |

## MC-X 25-2 - Dimensional drawing



## Characteristics of masts and residual capacities

| Full Visibility Duplex (FVD)          |    | FVD 33 | FVD 37 | FVD 45 |
|---------------------------------------|----|--------|--------|--------|
| α - Mast/fork carriage tilt, forward  | ٠  | 10     | 10     | 10     |
| β - Mast/fork carriage tilt, backward | ٠  | 12     | 12     | 12     |
| h1 - Mast lowered height              | mm | 2338   | 2598   | 3038   |
| h2 - Mast free lift                   | mm | 112    | 112    | 112    |
| h3 - Mast lifting height              | mm | 3300   | 3700   | 4500   |
| h4 - Mast extended height             | mm | 4090   | 4490   | 5290   |
| Height at max capacity                | mm | 2500   | 2500   | 2500   |

| Free Lift Triplex (FLT)               |    | FLT 34 | FLT 37 | FLT 40 | FLT