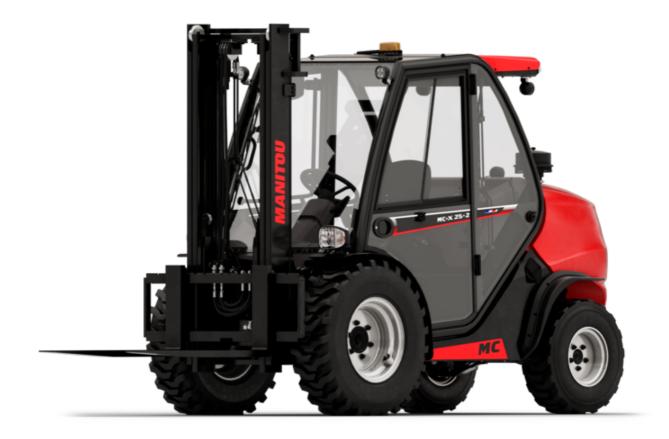

Technical sheet:

## MC-X 25-2





| Tech         | nical characteristics