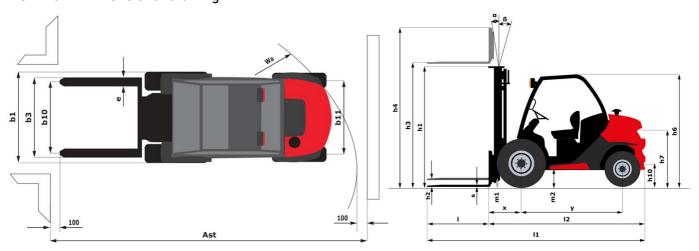

|           | 82 dB                                |

## MC-X 25-2 - Dimensional drawing



## Characteristics of masts and residual capacities

| Full Visibility Duplex (FVD)          |    | FVD 33 | FVD 37 | FVD 45 |
|---------------------------------------|----|--------|--------|--------|
| α - Mast/fork carriage tilt, forward  | ٠  | 10     | 10     | 10     |
| β - Mast/fork carriage tilt, backward | ٠  | 12     | 12     | 12     |
| h1 - Mast lowered height              | mm | 2338   | 2598   | 3038   |
| h2 - Mast free lift                   | mm | 112    | 112    | 112    |
| h3 - Mast lifting height              | mm | 3300   | 3700   | 4500   |
| h4 - Mast extended height             | mm | 4090   | 4490   | 5290   |
| Height at max capacity                | mm | 2500   | 2500   | 2500   |

| Free Lift Triplex (FLT)               |    | FLT 34 | FLT 37 | FLT 40 | FLT