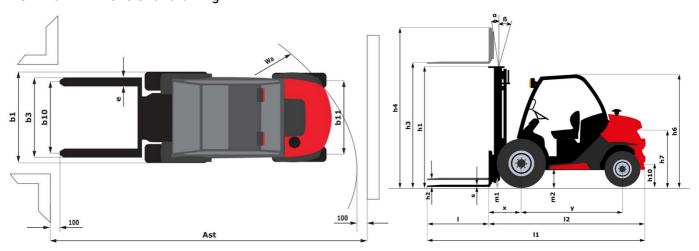

|             | 82 dB                                |

## MC-X 25-2 - Dimensional drawing



## Characteristics of masts and residual capacities

| Full Visibility Duplex (FVD)          |    | FVD 33 | FVD 37 | FVD 45 |
|---------------------------------------|----|--------|--------|--------|
| α - Mast/fork carriage tilt, forward  | ۰  | 10     | 10     | 10     |
| β - Mast/fork carriage tilt, backward | ٠  | 12     | 12     | 12     |
| h1 - Mast lowered height              | mm | 2338   | 2598   | 3038   |
| h2 - Mast free lift                   | mm | 112    | 112    | 112    |
| h3 - Mast lifting height              | mm | 3300   | 3700   | 4500   |
| h4 - Mast extended height             | mm | 4090   | 4490   | 5290   |
| Height at max capacity                | mm | 2500   | 2500   | 2500   |

| Free Lift Triplex (FLT)               |    | FLT 34 | FLT 37 | FLT 40 | FLT