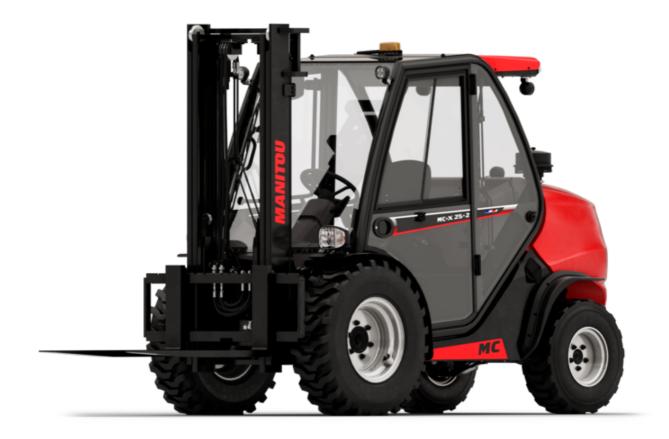

Technical sheet:

## MC-X 25-2





|           |