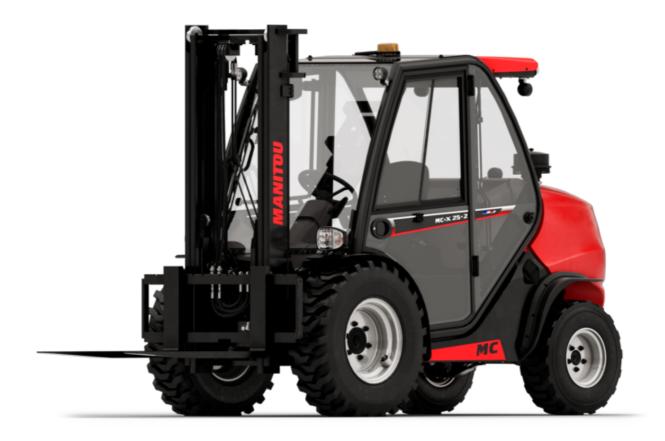

Technical sheet:

## MC-X 25-2





| Tech         | nical characteristics