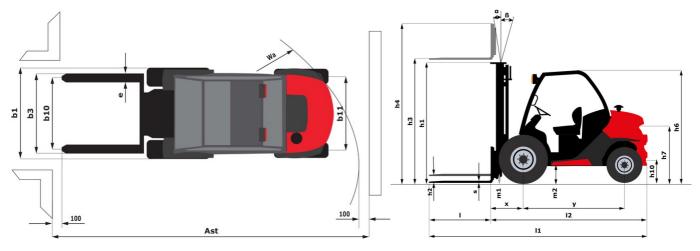

Technical sheet :

|       | Technical characteristics                                                                |
|-------|------------------------------------------------------------------------------------------|
| 1.1   | Manufacturer                                                                             |
| 1.2   | Model Name                                                                               |
| 1.3   | Power source                                                                             |
| 1.4   | Operator type                                                                            |
| 1.5   | Max. capacity                                                                            |
| 1.6   | Load center of gravity                                                                   |
| 1.8   | Load distance, centre of drive axle to fork                                              |
| 1.9   | Wheelbase                                                                                |
|       | Weight                                                                                   |
| 2.1   | Service weight                                                                           |
| 2.2   | Weight on front axle (laden) / rear axle (laden)                                         |
| 2.3   | Weight on front axle (Unladen) / rear axle (Unladen)                                     |
|       | Wheels                                                                                   |
| 3.1   | Tires type                                                                               |
| 3.2   | Dimensions of front wheels                                                               |
| 3.3   | Dimensions of rear wheels                                                                |
| 3.5   | Number of front wheels / rear wheels                                                     |
| 3.5.2 | Number of drive wheels                                                                   |
| 3.6   | Front wheel gauge                                                                        |
| 3.7   | Rear wheel gauge                                                                         |
|       | Dimensions                                                                               |
| 4.7   | Height of overhead guard (cabin) / Overall height of low overhead guard (Buggie version) |
| 4.8   | Seat height/stand height                                                                 |
| 4.19  | Overall length                                                                           |
| 4.20  | Length to face of forks                                                                  |
| 4.21  | Overall width                                                                            |
| 4.22  | Forks section x width x length                                                           |
| 4.23  | Fork carriage ISO 2328 (class/form) A/B                                                  |
| 4.24  | Fork carriage width                                                                      |
| 4.31  | Ground clearance below mast                                                              |
| 4.32  | Ground clearance at centre of wheelbase                                                  |
| 4.35  | Tuming radius                                                                            |
|       | Performances                                                                             |
| 5.1   | Travel speed (laden / unladen)                                                           |
| 5.2   | Lifting speed (laden / unladen)                                                          |
| 5.3   | Lowering speed (laden / unladen)                                                         |
| 5.10  | Service brake                                                                            |
|       | Engine                                                                                   |
| 7.2   | Engine power according to ISO 1585                                                       |
| 7.1   | Engine brand / model                                                                     |
| 7.2   | Engine power according to ISO 1585                                                       |
| 7.3   | Rated speed                                                                              |
| 7.4   | Number of cylinders / Capacity of cylinders                                              |
|       | Miscellaneous                                                                            |
| 8.1   | Type of drive control                                                                    |
| 8.2   | Working hydraulic pressure for attachments                                               |
| 8.3   | Oil flow rate for attachments                                                            |
| 8.4   | Sound level at the driver's ear according to DIN 12 053                                  |