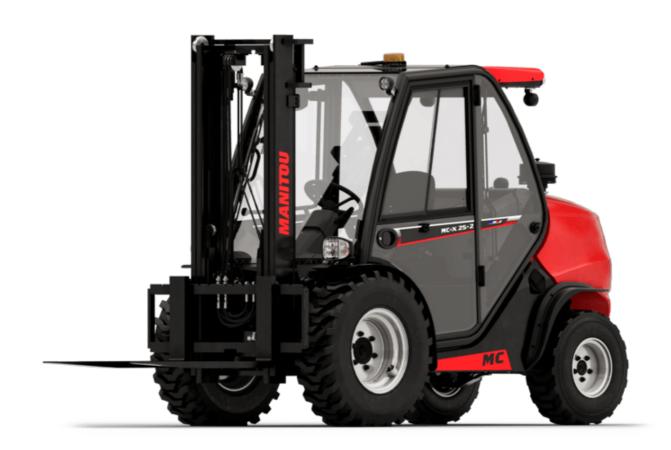

Technical sheet :

|       | Technical characteristics                                                                |
|-------|------------------------------------------------------------------------------------------|
| 1.1   | Manufacturer                                                                             |
| 1.2   | Model Name                                                                               |
| 1.3   | Power source                                                                             |
| 1.4   | Operator type                                                                            |
| 1.5   | Max. capacity                                                                            |
| 1.6   | Load center of gravity                                                                   |
| 1.8   | Load distance, centre of drive axle to fork                                              |
| 1.9   | Wheelbase                                                                                |
|       | Weight                                                                                   |
| 2.1   | Service weight                                                                           |
| 2.2   | Weight on front axle (laden) / rear axle (laden)                                         |
| 2.3   | Weight on front axle (Unladen) / rear axle (Unladen)                                     |
|       | Wheels                                                                                   |
| 3.1   | Tires type                                                                               |
| 3.2   | Dimensions of front wheels                                                               |
| 3.3   | Dimensions of rear wheels                                                                |
| 3.5   | Number of front wheels / rear wheels                                                     |
| 3.5.2 | Number of drive wheels                                                                   |
| 3.6   | Front wheel gauge                                                                        |
| 3.7   | Rear wheel gauge                                                                         |
|       | Dimensions                                                                               |
| 4.7   | Height of overhead guard (cabin) / Overall height of low overhead guard (Buggie version) |
| 4.8   | Seat height/stand height                                                                 |
| 4.19  | Overall length                                                                           |
| 4.20  | Length to face of forks                                                                  |
| 4.21  | Overall width                                                                            |
| 4.22  | Forks section x width x length                                                           |
| 4.23  | Fork carriage ISO 2328 (class/form) A/B                                                  |
| 4.24  | Fork carriage width                                                                      |
| 4.31  | Ground clearance below mast                                                              |
| 4.32  | Ground clearance at centre of wheelbase                                                  |
| 4.35  | Tuming radius                                                                            |
|       | Performances                                                                             |
| 5.1   | Travel speed (laden / unladen)                                                           |
| 5.2   | Lifting speed (laden / unladen)                                                          |
| 5.3   | Lowering speed (laden / unladen)                                                         |
| 5.10  | Service brake                                                                            |
|       | Engine                                                                                   |
| 7.2   | Engine power according to ISO 1585                                                       |
| 7.1   | Engine brand / model                                                                     |
| 7.2   | Engine power according to ISO 1585                                                       |
| 7.3   | Rated speed                                                                              |
| 7.4   | Number of cylinders / Capacity of cylinders                                              |
|       | Miscellaneous                                                                            |
| 8.1   | Type of drive control                                                                    |
| 8.2   | Working hydraulic pressure for attachments                                               |
| 8.3   | Oil flow rate for attachments                                                            |
| 8.4   | Sound level at the driver's ear according to DIN 12 053                                  |