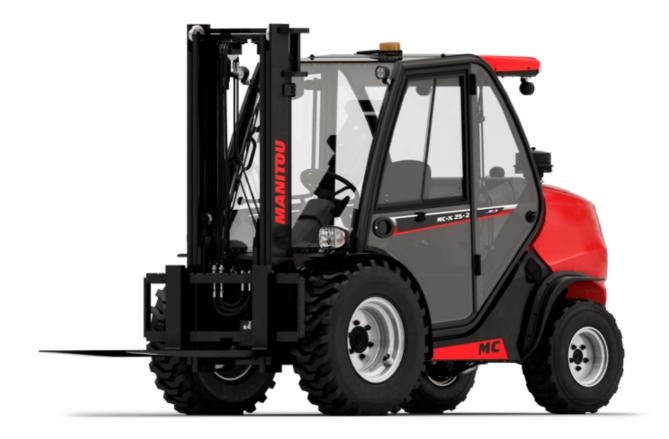

Technical sheet:

## MC-X 25-2





|          |                                                                                         | MC-X 25-2 U | eated on May 4, 2024 at 5:10:30 PM