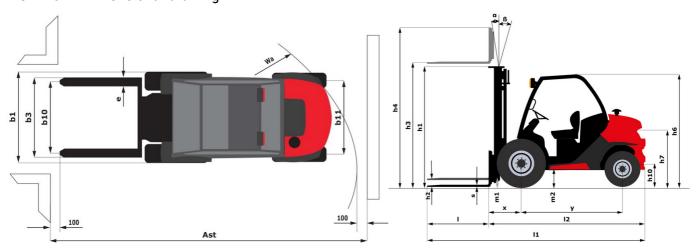

|

## MC-X 25-2 - Dimensional drawing



## Characteristics of masts and residual capacities

| Full Visibility Duplex (FVD)      |    | FVD 33 | FVD 37 | FVD 45 |
|-----------------------------------|----|--------|--------|--------|
| Mast/fork carriage tilt, forward  | ۰  | 10     | 10     | 10     |
| Mast/fork carriage tilt, backward | ٠  | 12     | 12     | 12     |
| h1 - Mast lowered height          | mm | 2338   | 2598   | 3038   |
| h2 - Mast free lift               | mm | 112    | 112    | 112    |
| h3 - Mast lifting height          | mm | 3300   | 3700   | 4500   |
| h4 - Mast extended height         | mm | 4090   | 4490   | 5290   |
| Height at max capacity            | mm | 2500   | 2500   | 2500   |

| Free Lift Triplex (FLT)           |    | FLT 34 | FLT 37 | FLT 40 | FLT 43 | FLT 47 | FLT 55 |
|----------------