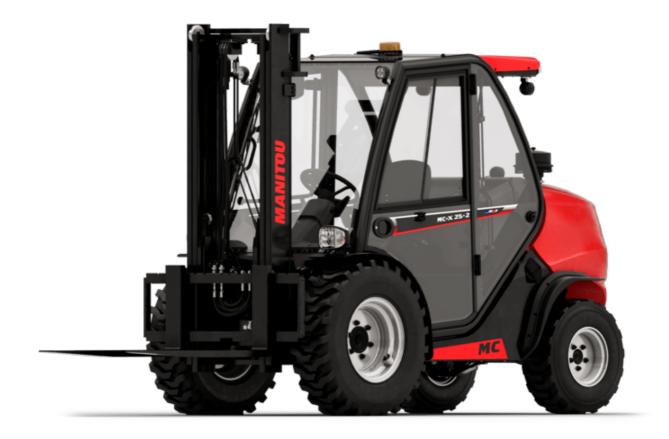

Technical sheet:

## MC-X 25-2





|           |                                                                                          | MC-X 25-2 U | eated on May 4, 2024 at 8.33.23 AN