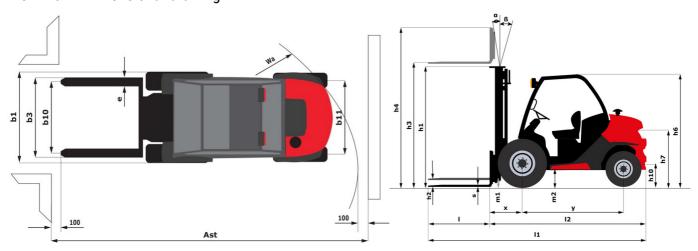

|

## MC-X 25-2 - Dimensional drawing



## Characteristics of masts and residual capacities

| Full Visibility Duplex (FVD)      |    | FVD 33 | FVD 37 | FVD 45 |
|-----------------------------------|----|--------|--------|--------|
| Mast/fork carriage tilt, forward  | ٠  | 10     | 10     | 10     |
| Mast/fork carriage tilt, backward | ٠  | 12     | 12     | 12     |
| h1 - Mast lowered height          | mm | 2338   | 2598   | 3038   |
| h2 - Mast free lift               | mm | 112    | 112    | 112    |
| h3 - Mast lifting height          | mm | 3300   | 3700   | 4500   |
| h4 - Mast extended height         | mm | 4090   | 4490   | 5290   |
| Height at max capacity            | mm | 2500   | 2500   | 2500   |

| Free Lift Triplex (FLT)           |    | FLT 34 | FLT 37 | FLT 40 | FLT 43 | FLT 47 | FLT 55 |
|----------------