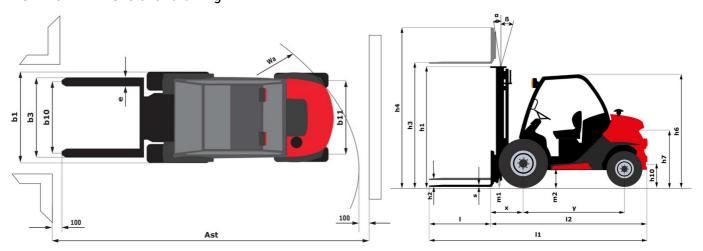

|
|                                                     | Wheelbase<br>Weight | Wheelbase yeight Service weight Weight on front axle (laden) / rear axle (laden) Weight on front axle (Unladen) / rear axle (Unladen) Wheels Tires type Dimensions of front wheels Dimensions of front wheels Number of front wheels Number of front wheels Number of drive wheels Number of view of the drive wheels Number of drive wheels Number of view of the view of view of the view of view of the view of v |

## MC-X 25-4 - Dimensional drawing



## Characteristics of masts and residual capacities

| Full Visibility Duplex (FVD)          |    | FVD 33 | FVD 37 | FVD 45 |
|---------------------------------------|----|--------|--------|--------|
| α - Mast/fork carriage tilt, forward  | ٠  | 10     | 10     | 10     |
| β - Mast/fork carriage tilt, backward | ٠  | 12     | 12     | 12     |
| h1 - Mast lowered height              | mm | 2338   | 2598   | 3038   |
| h2 - Mast free lift                   | mm | 112    | 112    | 112    |
| h3 - Mast lifting height              | mm | 3300   | 3700   | 4500   |
| h4 - Mast extended height             | mm | 4090   | 4490   | 5290   |
| Height at max capacity                | mm | 2500   | 2500   | 2500   |

| Free Lift Triplex (FLT)               |    | FLT 34 | FLT 37 | FLT 40 | FLT