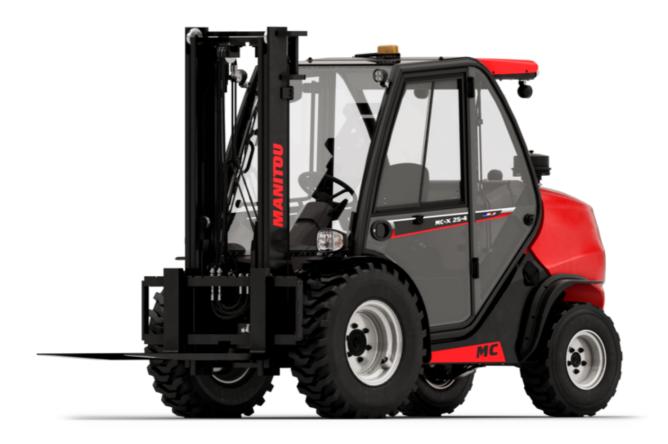

Technical sheet:

## MC-X 25-4





| Technical characteristics  Manufacturer  Model Name |                     | Metric<br>Manitou