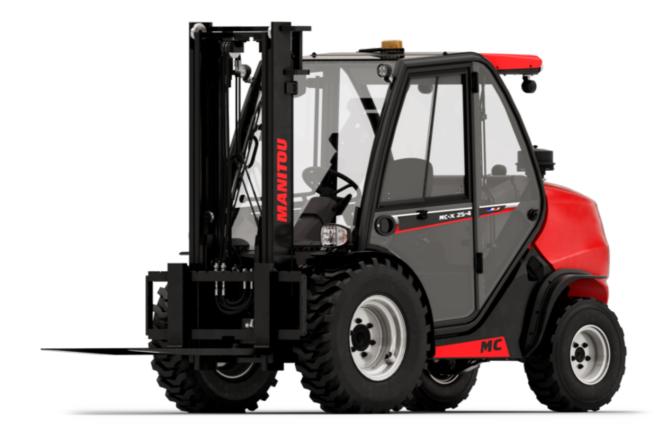

Technical sheet:

## MC-X 25-4





|        |