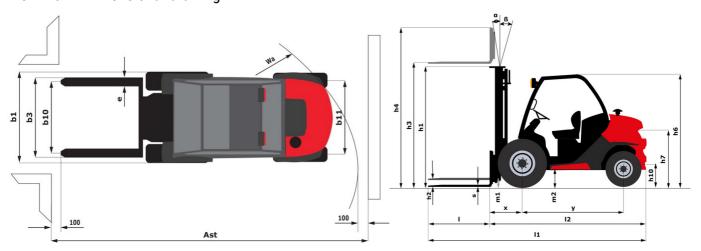

|             | 53 I/min                                          |  |  |

## MC-X 25-4 - Dimensional drawing



## Characteristics of masts and residual capacities

| Full Visibility Duplex (FVD)          |    | FVD 33 | FVD 37 | FVD 45 |
|---------------------------------------|----|--------|--------|--------|
| α - Mast/fork carriage tilt, forward  | ٠  | 10     | 10     | 10     |
| β - Mast/fork carriage tilt, backward | ٠  | 12     | 12     | 12     |
| h1 - Mast lowered height              | mm | 2338   | 2598   | 3038   |
| h2 - Mast free lift                   | mm | 112    | 112    | 112    |
| h3 - Mast lifting height              | mm | 3300   | 3700   | 4500   |
| h4 - Mast extended height             | mm | 4090   | 4490   | 5290   |
| Height at max capacity                | mm | 2500   | 2500   | 2500   |

| Free Lift Triplex (FLT)               |    | FLT 34 | FLT 37 | FLT 40 | FLT