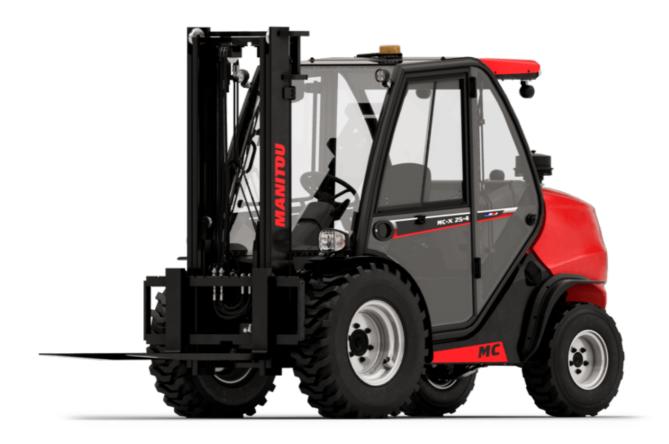

Technical sheet:

## MC-X 25-4





| Technical characteristics Manufacturer      |                                                                                                                 | Metric<br>Manitou