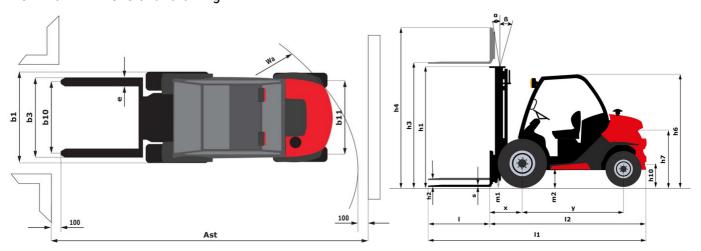

ge  Binandians  Height of overhead guard (cabin) / Overall height of low overhead guard (Buggie version)  Arrow overall length  Length to face of forks  Overall width  Forks section x width x length  Fork carriage width  Ground clearance at centre of wheelbase  Travel speed (laden / unladen)  Lifting speed (laden / unladen)  Lifting speed (laden / unladen)  Lifting speed (laden / unladen)  Lowening speed (laden / unladen)  Engine power according to ISO 1585  Engine brand / model  Engine power according to ISO 1585  Engine brand / model  Engine power according to ISO 1585  Engine brand / model  Engine power according to ISO 1585  Engine brand / model  Engine power according to ISO 1585  Engine brand / model  Number of cylinders / Capacity of cylinders |

## MC-X 25-4 - Dimensional drawing



## Characteristics of masts and residual capacities

| Full Visibility Duplex (FVD)      |    | FVD 33 | FVD 37 | FVD 45 |
|-----------------------------------|----|--------|--------|--------|
| Mast/fork carriage tilt, forward  | ٠  | 10     | 10     | 10     |
| Mast/fork carriage tilt, backward | ٠  | 12     | 12     | 12     |
| h1 - Mast lowered height          | mm | 2338   | 2598   | 3038   |
| h2 - Mast free lift               | mm | 112    | 112    | 112    |
| h3 - Mast lifting height          | mm | 3300   | 3700   | 4500   |
| h4 - Mast extended height         | mm | 4090   | 4490   | 5290   |
| Height at max capacity            | mm | 2500   | 2500   | 2500   |

| Free Lift Triplex (FLT)           |    | FLT 34 | FLT 37 | FLT 40 | FLT 43 | FLT 47 | FLT 55 |
|----------------