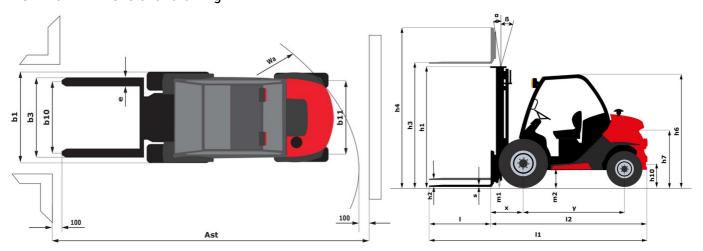

|                | Cable<br>180 bar                                      |  |  |

## MC-X 25-4 - Dimensional drawing



## Characteristics of masts and residual capacities

| Full Visibility Duplex (FVD)      |    | FVD 33 | FVD 37 | FVD 45 |
|-----------------------------------|----|--------|--------|--------|
| Mast/fork carriage tilt, forward  | ٠  | 10     | 10     | 10     |
| Mast/fork carriage tilt, backward | ٠  | 12     | 12     | 12     |
| h1 - Mast lowered height          | mm | 2338   | 2598   | 3038   |
| h2 - Mast free lift               | mm | 112    | 112    | 112    |
| h3 - Mast lifting height          | mm | 3300   | 3700   | 4500   |
| h4 - Mast extended height         | mm | 4090   | 4490   | 5290   |
| Height at max capacity            | mm | 2500   | 2500   | 2500   |

| Free Lift Triplex (FLT)           |    | FLT 34 | FLT 37 | FLT 40 | FLT 43 | FLT 47 | FLT 55 |
|----------------