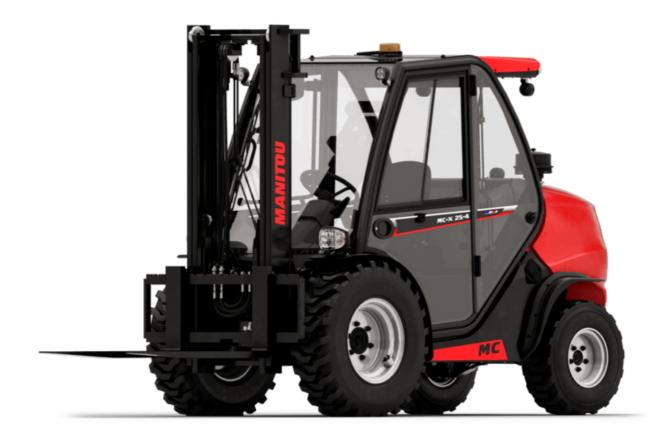

Technical sheet:

## MC-X 25-4





|            |