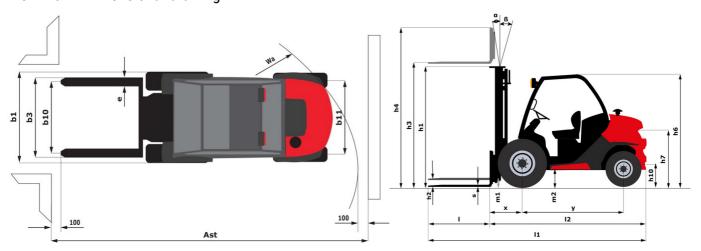

|              | 53 I/min                             |

## MC-X 25-4 - Dimensional drawing



## Characteristics of masts and residual capacities

| Full Visibility Duplex (FVD)      |    | FVD 33 | FVD 37 | FVD 45 |
|-----------------------------------|----|--------|--------|--------|
| Mast/fork carriage tilt, forward  | ۰  | 10     | 10     | 10     |
| Mast/fork carriage tilt, backward | ٠  | 12     | 12     | 12     |
| h1 - Mast lowered height          | mm | 2338   | 2598   | 3038   |
| h2 - Mast free lift               | mm | 112    | 112    | 112    |
| h3 - Mast lifting height          | mm | 3300   | 3700   | 4500   |
| h4 - Mast extended height         | mm | 4090   | 4490   | 5290   |
| Height at max capacity            | mm | 2500   | 2500   | 2500   |

| Free Lift Triplex (FLT)           |    | FLT 34 | FLT 37 | FLT 40 | FLT 43 | FLT 47 | FLT 55 |
|----------------