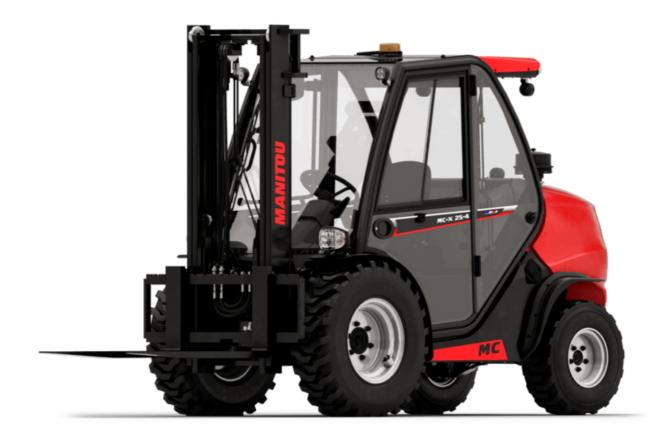

Technical sheet:

## MC-X 25-4





|      |