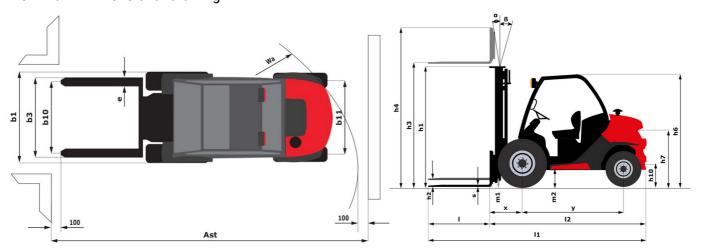

|              | 180 bar                                          |  |  |

## MC-X 25-4 - Dimensional drawing



## Characteristics of masts and residual capacities

| Full Visibility Duplex (FVD)      |    | FVD 33 | FVD 37 | FVD 45 |
|-----------------------------------|----|--------|--------|--------|
| Mast/fork carriage tilt, forward  | ٠  | 10     | 10     | 10     |
| Mast/fork carriage tilt, backward | ٠  | 12     | 12     | 12     |
| h1 - Mast lowered height          | mm | 2338   | 2598   | 3038   |
| h2 - Mast free lift               | mm | 112    | 112    | 112    |
| h3 - Mast lifting height          | mm | 3300   | 3700   | 4500   |
| h4 - Mast extended height         | mm | 4090   | 4490   | 5290   |
| Height at max capacity            | mm | 2500   | 2500   | 2500   |

| Free Lift Triplex (FLT)           |    | FLT 34 | FLT 37 | FLT 40 | FLT 43 | FLT 47 | FLT 55 |
|----------------