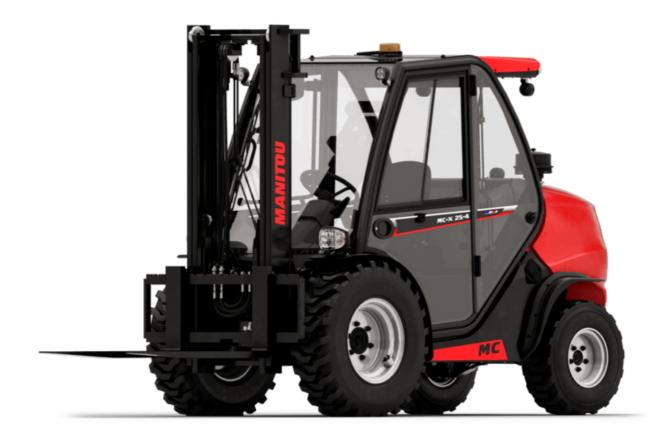

Technical sheet:

## MC-X 25-4





|              |