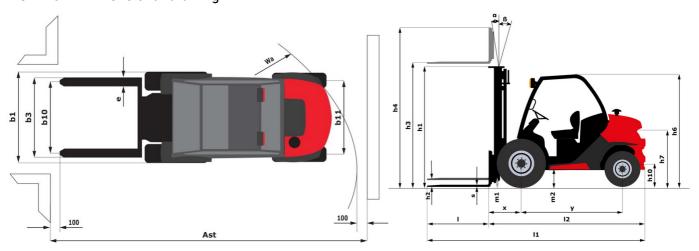

|               | 53 I/min                             |

## MC-X 25-4 - Dimensional drawing



## Characteristics of masts and residual capacities

| Full Visibility Duplex (FVD)      |    | FVD 33 | FVD 37 | FVD 45 |
|-----------------------------------|----|--------|--------|--------|
| Mast/fork carriage tilt, forward  | ۰  | 10     | 10     | 10     |
| Mast/fork carriage tilt, backward | ۰  | 12     | 12     | 12     |
| h1 - Mast lowered height          | mm | 2338   | 2598   | 3038   |
| h2 - Mast free lift               | mm | 112    | 112    | 112    |
| h3 - Mast lifting height          | mm | 3300   | 3700   | 4500   |
| h4 - Mast extended height         | mm | 4090   | 4490   | 5290   |
| Height at max capacity            | mm | 2500   | 2500   | 2500   |

| Free Lift Triplex (FLT)            |    | FLT 34 | FLT 37 | FLT 40 | FLT 43 | FLT 47 | FLT 55 |
|---------------