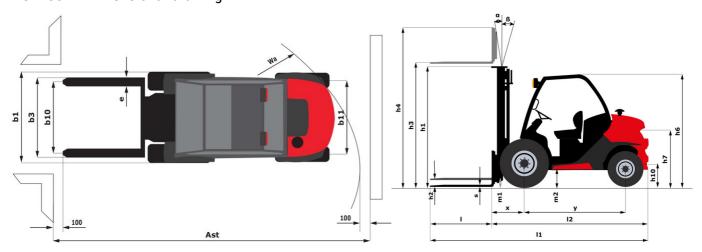

|           | 82 dB                                   |

## MC-X 30-2 - Dimensional drawing



## Characteristics of masts and residual capacities

| Full Visibility Duplex (FVD)          |    | FVD 45 |
|---------------------------------------|----|--------|
| α - Mast/fork carriage tilt, forward  | ۰  | 10     |
| β - Mast/fork carriage tilt, backward | ٠  | 12     |
| h1 - Mast lowered height              | mm | 3038   |
| h2 - Mast free lift                   | mm | 117    |
| h3 - Mast lifting height              | mm | 4500   |
| h4 - Mast extended height             | mm | 5290   |
| Height at max capacity                | mm | 2500   |

| Free Lift Triplex (FLT)                 |    | FLT 34 | FLT 37 | FLT 40 | FLT 43 | FLT 47 | FLT 55 |
|-----------------------------------------|----|--------|--------|--------|--------|--------|--------|
| α - Mast/fork carriage tilt, for