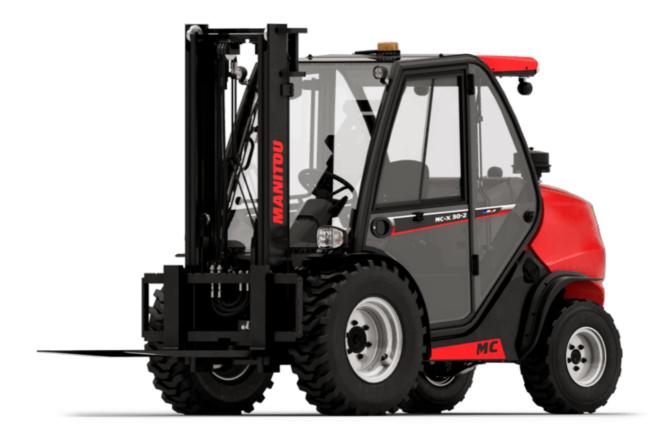

Technical sheet:

## MC-X 30-2





|       |