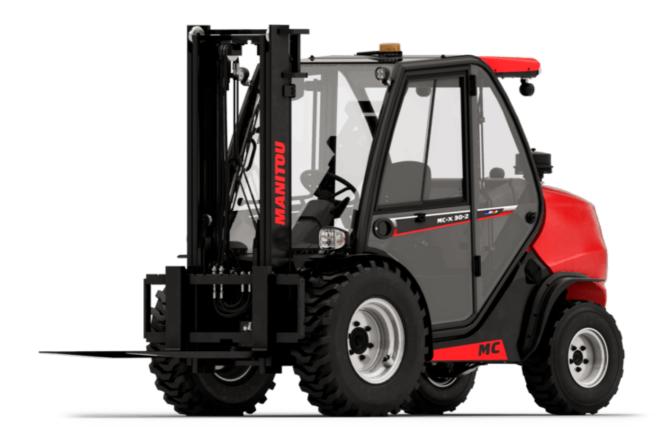

Technical sheet:

## MC-X 30-2





|              |