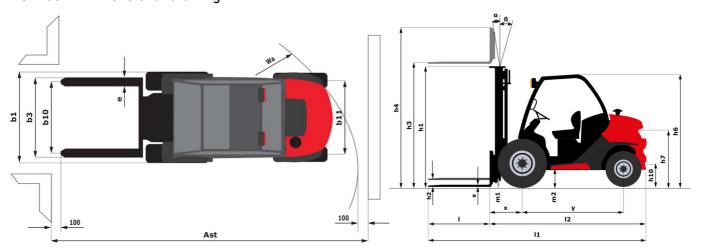

|           | 82 dB                                    |

## MC-X 30-2 - Dimensional drawing



## Characteristics of masts and residual capacities

| Full Visibility Duplex (FVD)          |    | FVD 45 |
|---------------------------------------|----|--------|
| α - Mast/fork carriage tilt, forward  | ۰  | 10     |
| β - Mast/fork carriage tilt, backward | ۰  | 12     |
| h1 - Mast lowered height              | mm | 3038   |
| h2 - Mast free lift                   | mm | 117    |
| h3 - Mast lifting height              | mm | 4500   |
| h4 - Mast extended height             | mm | 5290   |
| Height at max capacity                | mm | 2500   |

| Free Lift Triplex (FLT)                 |    | FLT 34 | FLT 37 | FLT 40 | FLT 43 | FLT 47 | FLT 55 |
|-----------------------------------------|----|--------|--------|--------|--------|--------|--------|
| α - Mast/fork carriage tilt, for