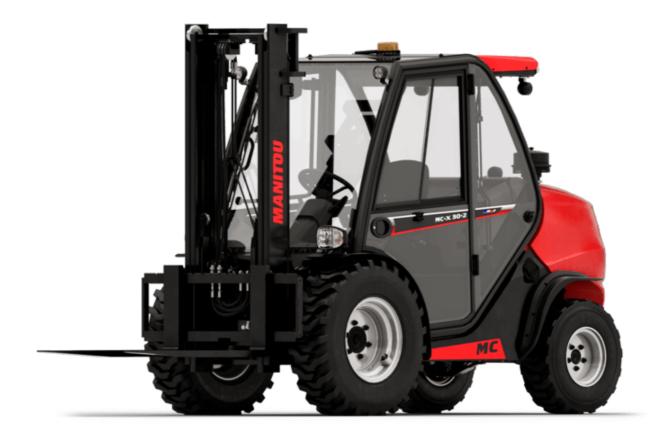

Technical sheet:

## MC-X 30-2





| -     |                                                                                          | MC-X 30-2 ( | reated on 3 May 2024 at 6.54.25 pm 010