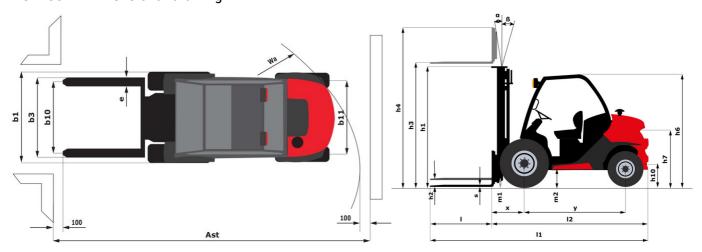

|

## MC-X 30-2 - Dimensional drawing



## Characteristics of masts and residual capacities

| Full Visibility Duplex (FVD)      |    | FVD 45 |
|-----------------------------------|----|--------|
| Mast/fork carriage tilt, forward  | ۰  | 10     |
| Mast/fork carriage tilt, backward | ۰  | 12     |
| h1 - Mast lowered height          | mm | 3038   |
| h2 - Mast free lift               | mm | 117    |
| h3 - Mast lifting height          | mm | 4500   |
| h4 - Mast extended height         | mm | 5290   |
| Height at max capacity            | mm | 2500   |

| Free Lift Triplex (FLT)             |    | FLT 34 | FLT 37 | FLT 40 | FLT 43 | FLT 47 | FLT 55 |
|-------------------------------------|----|--------|--------|--------|--------|--------|--------|
| Mast/fork carriage tilt, forward °  |    | 10     | 10     | 10     | 10