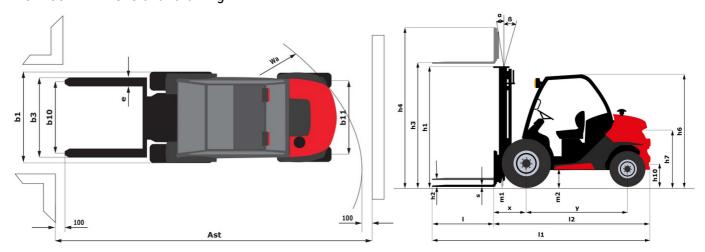

|                | 82 dB                                   |

## MC-X 30-4 - Dimensional drawing



## Characteristics of masts and residual capacities

| Full Visibility Duplex (FVD)          |    | FVD 33 | FVD 37 | FVD 45 |
|---------------------------------------|----|--------|--------|--------|
| α - Mast/fork carriage tilt, forward  | ۰  | 10     | 10     | 10     |
| β - Mast/fork carriage tilt, backward | ۰  | 12     | 12     | 12     |
| h1 - Mast lowered height              | mm | 2338   | 2598   | 3038   |
| h2 - Mast free lift                   | mm | 117    | 117    | 117    |
| h3 - Mast lifting height              | mm | 3300   | 3700   | 4500   |
| h4 - Mast extended height             | mm | 4090   | 4490   | 5290   |
| Height at max capacity                | mm | 2500   | 2500   | 2500   |

| Free Lift Triplex (FLT)                |    | FLT 34 | FLT 37 | FLT 40  | FL