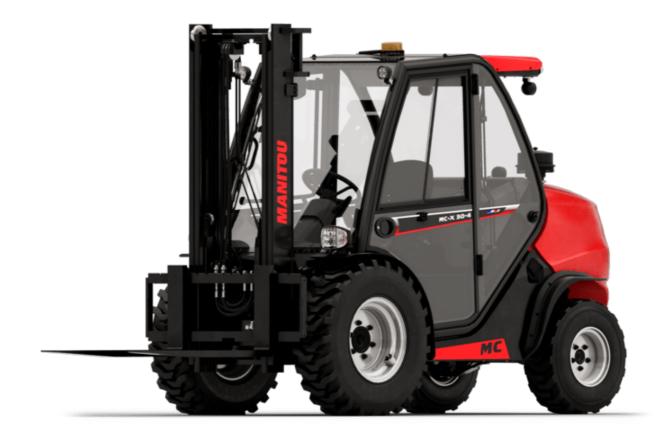

Technical sheet:

## MC-X 30-4





|              |