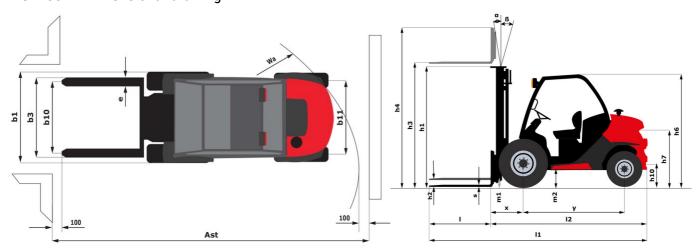

|                    | 82 dB                                     |

## MC-X 30-4 - Dimensional drawing



## Characteristics of masts and residual capacities

| Full Visibility Duplex (FVD)          |    | FVD 33 | FVD 37 | FVD 45 |
|---------------------------------------|----|--------|--------|--------|
| α - Mast/fork carriage tilt, forward  | ٠  | 10     | 10     | 10     |
| β - Mast/fork carriage tilt, backward | ٠  | 12     | 12     | 12     |
| h1 - Mast lowered height              | mm | 2338   | 2598   | 3038   |
| h2 - Mast free lift                   | mm | 117    | 117    | 117    |
| h3 - Mast lifting height              | mm | 3300   | 3700   | 4500   |
| h4 - Mast extended height             | mm | 4090   | 4490   | 5290   |
| Height at max capacity                | mm | 2500   | 2500   | 2500   |

| Free Lift Triplex (FLT)               |    | FLT 34 | FLT 37 | FLT 40  | FLT