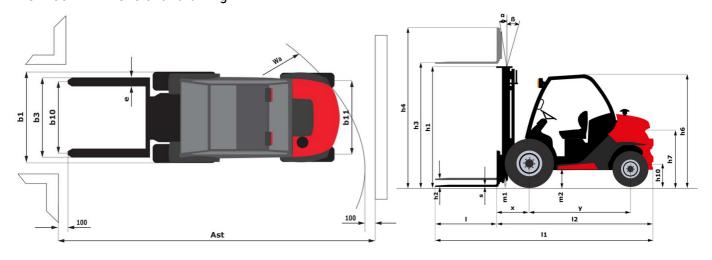

|

## MC-X 30-4 - Dimensional drawing



## Characteristics of masts and residual capacities

| Full Visibility Duplex (FVD)          |    | FVD 33 | FVD 37 | FVD 45 |
|---------------------------------------|----|--------|--------|--------|
| α - Mast/fork carriage tilt, forward  | ۰  | 10     | 10     | 10     |
| β - Mast/fork carriage tilt, backward | ۰  | 12     | 12     | 12     |
| h1 - Mast lowered height              | mm | 2338   | 2598   | 3038   |
| h2 - Mast free lift                   | mm | 117    | 117    | 117    |
| h3 - Mast lifting height              | mm | 3300   | 3700   | 4500   |
| h4 - Mast extended height             | mm | 4090   | 4490   | 5290   |
| Height at max capacity                | mm | 2500   | 2500   | 2500   |

| Free Lift Triplex (FLT)               |    | FLT 34 | FLT 37 | FLT 40  | FLT