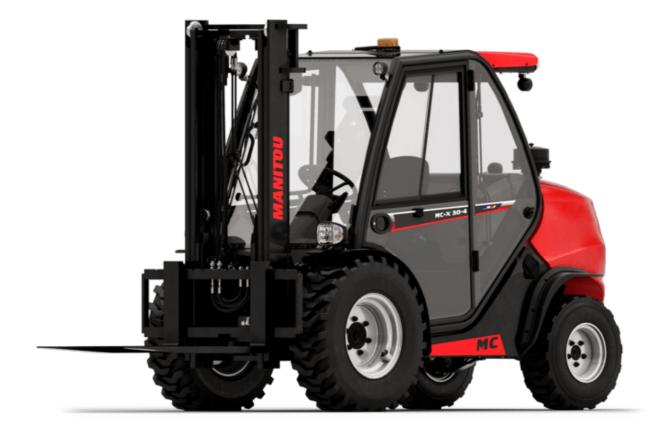

Technical sheet:

## MC-X 30-4





|       |                                                                                          | <b>MC-X 30-4</b> G | eated on August 20, 2025 at 2.46 PM OTC