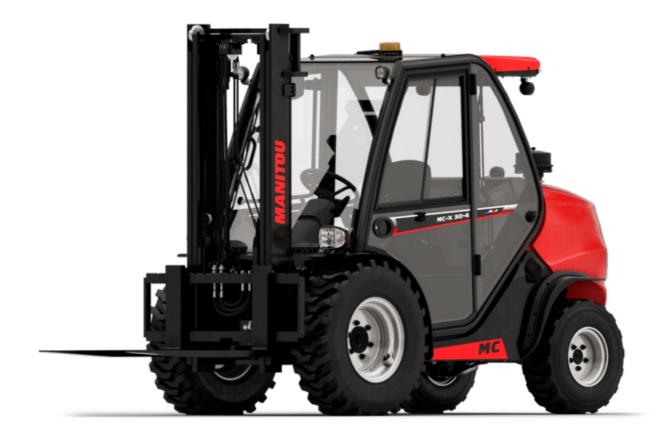

Technical sheet:

## MC-X 30-4





|       |                                                                                          | <b>MC-X 30-4</b> ∪ | reated on August 14, 2025 at 4.00 AM OTC