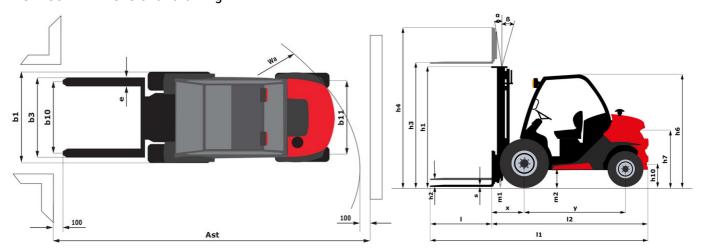

|

## MC-X 30-4 - Dimensional drawing



## Characteristics of masts and residual capacities

| Full Visibility Duplex (FVD)          |    | FVD 33 | FVD 37 | FVD 45 |
|---------------------------------------|----|--------|--------|--------|
| α - Mast/fork carriage tilt, forward  | ٠  | 10     | 10     | 10     |
| β - Mast/fork carriage tilt, backward | ٠  | 12     | 12     | 12     |
| h1 - Mast lowered height              | mm | 2338   | 2598   | 3038   |
| h2 - Mast free lift                   | mm | 117    | 117    | 117    |
| h3 - Mast lifting height              | mm | 3300   | 3700   | 4500   |
| h4 - Mast extended height             | mm | 4090   | 4490   | 5290   |
| Height at max capacity                | mm | 2500   | 2500   | 2500   |

| Free Lift Triplex (FLT)               |    | FLT 34 | FLT 37 | FLT 40  | FLT