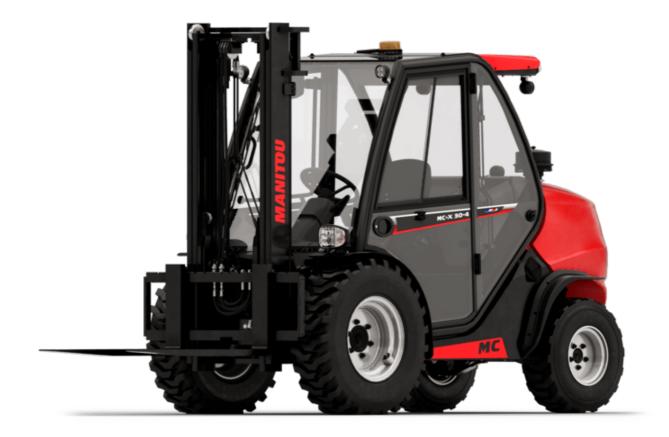

Technical sheet:

## MC-X 30-4





|              |