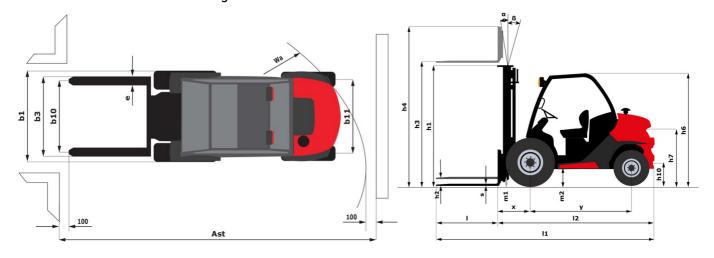

|                    | 82 dB                                    |

## MC-X 30-4 - Dimensional drawing



## Characteristics of masts and residual capacities

| Full Visibility Duplex (FVD)          |    | FVD 33 | FVD 37 | FVD 45 |
|---------------------------------------|----|--------|--------|--------|
| α - Mast/fork carriage tilt, forward  | ٠  | 10     | 10     | 10     |
| β - Mast/fork carriage tilt, backward | ٠  | 12     | 12     | 12     |
| h1 - Mast lowered height              | mm | 2338   | 2598   | 3038   |
| h2 - Mast free lift                   | mm | 117    | 117    | 117    |
| h3 - Mast lifting height              | mm | 3300   | 3700   | 4500   |
| h4 - Mast extended height             | mm | 4090   | 4490   | 5290   |
| Height at max capacity                | mm | 2500   | 2500   | 2500   |

| Free Lift Triplex (FLT)                |    | FLT 34 | FLT 37 | FLT 40  | FL