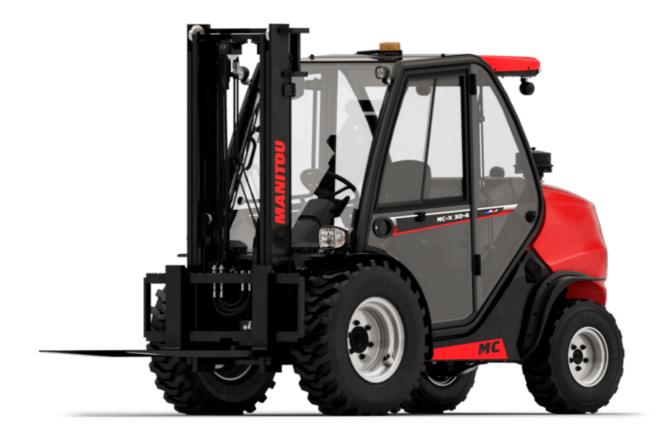

Technical sheet:

## MC-X 30-4





|              |