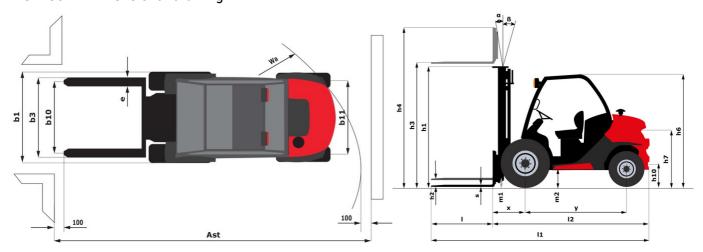

|                    | 82 dB                                     |

## MC-X 30-4 - Dimensional drawing



## Characteristics of masts and residual capacities

| Full Visibility Duplex (FVD)          |    | FVD 33 | FVD 37 | FVD 45 |
|---------------------------------------|----|--------|--------|--------|
| α - Mast/fork carriage tilt, forward  | ۰  | 10     | 10     | 10     |
| β - Mast/fork carriage tilt, backward | ۰  | 12     | 12     | 12     |
| h1 - Mast lowered height              | mm | 2338   | 2598   | 3038   |
| h2 - Mast free lift                   | mm | 117    | 117    | 117    |
| h3 - Mast lifting height              | mm | 3300   | 3700   | 4500   |
| h4 - Mast extended height             | mm | 4090   | 4490   | 5290   |
| Height at max capacity                | mm | 2500   | 2500   | 2500   |

| Free Lift Triplex (FLT)               |    | FLT 34 | FLT 37 | FLT 40  | FLT