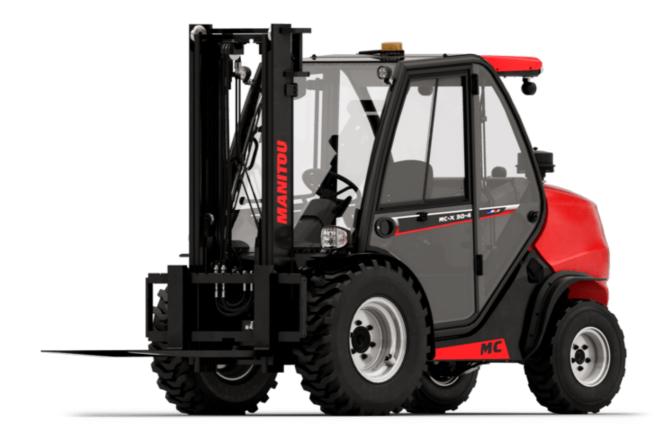

Technical sheet:

## MC-X 30-4





|       |                                                                                          | <b>MC-X 30-4</b> U | reated on May 3, 2024 at 8:01:14 PM UTC