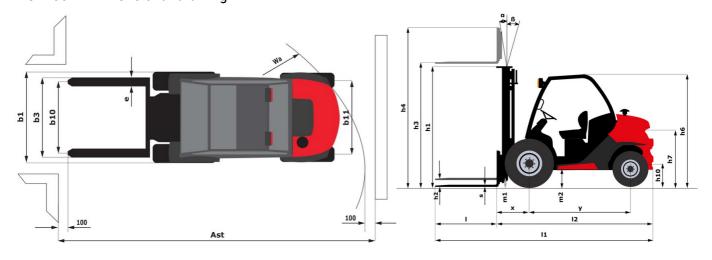

|

## MC-X 30-4 - Dimensional drawing



## Characteristics of masts and residual capacities

| Full Visibility Duplex (FVD)      |    | FVD 33 | FVD 37 | FVD 45 |
|-----------------------------------|----|--------|--------|--------|
| Mast/fork carriage tilt, forward  | ۰  | 10     | 10     | 10     |
| Mast/fork carriage tilt, backward | ۰  | 12     | 12     | 12     |
| h1 - Mast lowered height          | mm | 2338   | 2598   | 3038   |
| h2 - Mast free lift               | mm | 117    | 117    | 117    |
| h3 - Mast lifting height          | mm | 3300   | 3700   | 4500   |
| h4 - Mast extended height         | mm | 4090   | 4490   | 5290   |
| Height at max capacity            | mm | 2500   | 2500   | 2500   |

| Free Lift Triplex (FLT)           |    | FLT 34 | FLT 37 | FLT 40  | FLT 43 | FLT 47 | FLT 55 |
|---------------