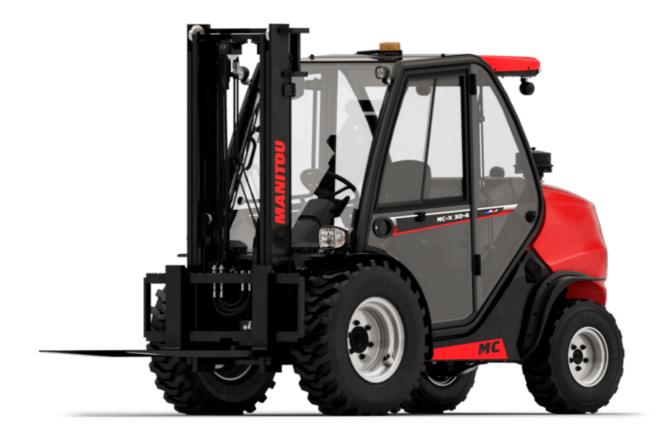

Technical sheet:

## MC-X 30-4





|            |                                                                                          | <b>MC-X 30-4</b> Ure | eated on May 7, 2024 at 12:07:10 AM UTC