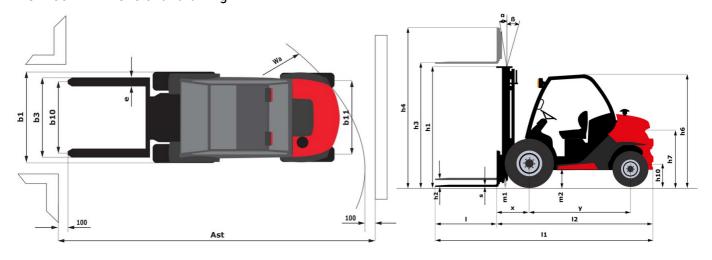

|

## MC-X 30-4 - Dimensional drawing



## Characteristics of masts and residual capacities

| Full Visibility Duplex (FVD)      |    | FVD 33 | FVD 37 | FVD 45 |
|-----------------------------------|----|--------|--------|--------|
| Mast/fork carriage tilt, forward  | ۰  | 10     | 10     | 10     |
| Mast/fork carriage tilt, backward | ٠  | 12     | 12     | 12     |
| h1 - Mast lowered height          | mm | 2338   | 2598   | 3038   |
| h2 - Mast free lift               | mm | 117    | 117    | 117    |
| h3 - Mast lifting height          | mm | 3300   | 3700   | 4500   |
| h4 - Mast extended height         | mm | 4090   | 4490   | 5290   |
| Height at max capacity            | mm | 2500   | 2500   | 2500   |

| Free Lift Triplex (FLT)           |    | FLT 34 | FLT 37 | FLT 40  | FLT 43 | FLT 47 | FLT 55 |
|---------------