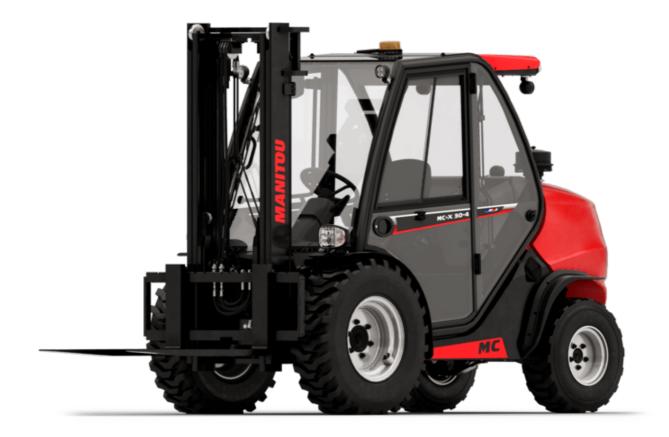

Technical sheet:

## MC-X 30-4





|       |                                                                                          | <b>MC-X 30-4</b> Ure | eated on May 5, 2024 at 10:03:18 PM UTC