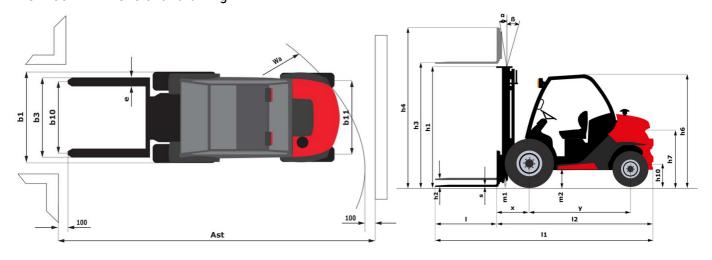

|

## MC-X 30-4 - Dimensional drawing



## Characteristics of masts and residual capacities

| Full Visibility Duplex (FVD)      |    | FVD 33 | FVD 37 | FVD 45 |
|-----------------------------------|----|--------|--------|--------|
| Mast/fork carriage tilt, forward  | ٠  | 10     | 10     | 10     |
| Mast/fork carriage tilt, backward | ٠  | 12     | 12     | 12     |
| h1 - Mast lowered height          | mm | 2338   | 2598   | 3038   |
| h2 - Mast free lift               | mm | 117    | 117    | 117    |
| h3 - Mast lifting height          | mm | 3300   | 3700   | 4500   |
| h4 - Mast extended height         | mm | 4090   | 4490   | 5290   |
| Height at max capacity            | mm | 2500   | 2500   | 2500   |

| Free Lift Triplex (FLT)           |    | FLT 34 | FLT 37 | FLT 40  | FLT 43 | FLT 47 | FLT 55 |
|---------------