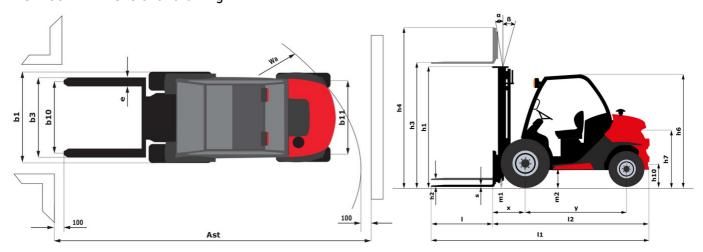

|

## MC-X 30-4 - Dimensional drawing



## Characteristics of masts and residual capacities

| Full Visibility Duplex (FVD)      |    | FVD 33 | FVD 37 | FVD 45 |
|-----------------------------------|----|--------|--------|--------|
| Mast/fork carriage tilt, forward  | ۰  | 10     | 10     | 10     |
| Mast/fork carriage tilt, backward | ٠  | 12     | 12     | 12     |
| h1 - Mast lowered height          | mm | 2338   | 2598   | 3038   |
| h2 - Mast free lift               | mm | 117    | 117    | 117    |
| h3 - Mast lifting height          | mm | 3300   | 3700   | 4500   |
| h4 - Mast extended height         | mm | 4090   | 4490   | 5290   |
| Height at max capacity            | mm | 2500   | 2500   | 2500   |

| Free Lift Triplex (FLT)           |    | FLT 34 | FLT 37 | FLT 40  | FLT 43 | FLT 47 | FLT 55 |
|---------------