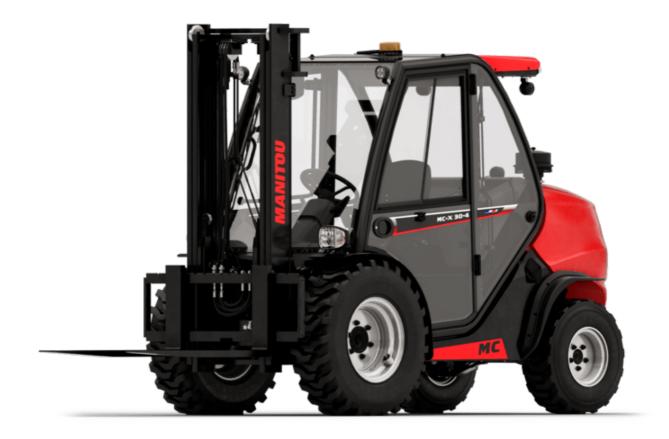

Technical sheet:

## MC-X 30-4





|       |                                                                                          | <b>MC-X 30-4</b> Ure | eated on 30 April 2024 at 6:21:29 AM UTC