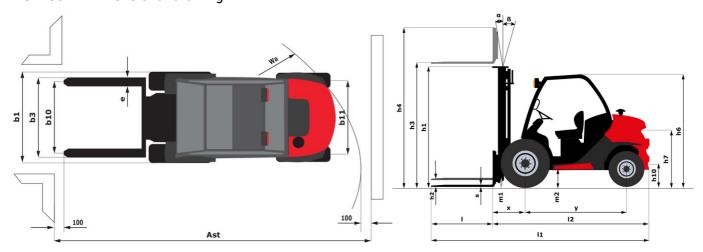

|                     | 82 dB                                |

## MC-X 30-4 - Dimensional drawing



## Characteristics of masts and residual capacities

| Full Visibility Duplex (FVD)      |    | FVD 33 | FVD 37 | FVD 45 |
|-----------------------------------|----|--------|--------|--------|
| Mast/fork carriage tilt, forward  | ٠  | 10     | 10     | 10     |
| Mast/fork carriage tilt, backward | ٠  | 12     | 12     | 12     |
| h1 - Mast lowered height          | mm | 2338   | 2598   | 3038   |
| h2 - Mast free lift               | mm | 117    | 117    | 117    |
| h3 - Mast lifting height          | mm | 3300   | 3700   | 4500   |
| h4 - Mast extended height         | mm | 4090   | 4490   | 5290   |
| Height at max capacity            | mm | 2500   | 2500   | 2500   |

| Free Lift Triplex (FLT)           |    | FLT 34 | FLT 37 | FLT 40  | FLT 43 | FLT 47 | FLT 55 |
|---------------