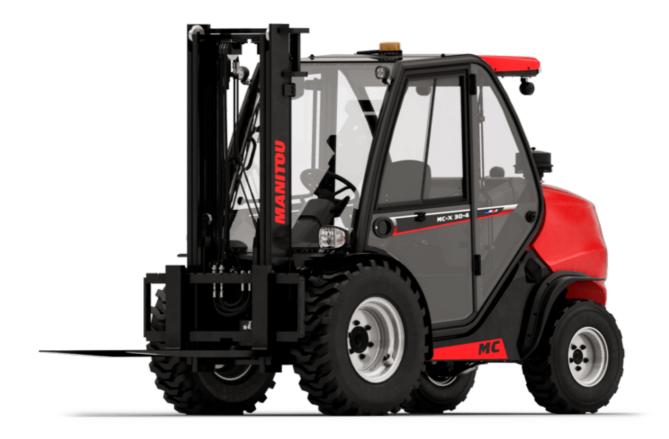

Technical sheet:

## MC-X 30-4





|          |