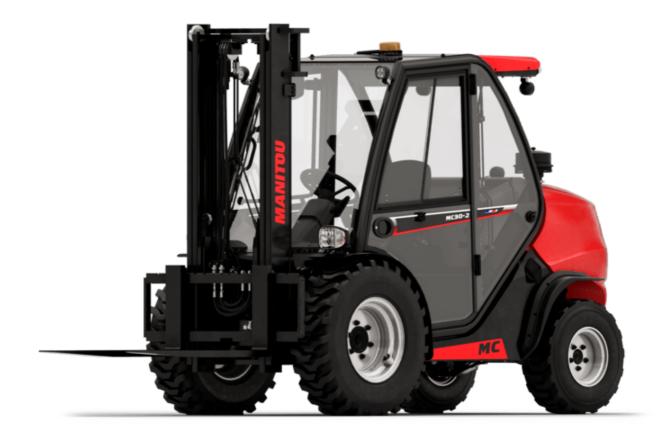

Technical sheet:

## MC 30-2 ST5





|           |