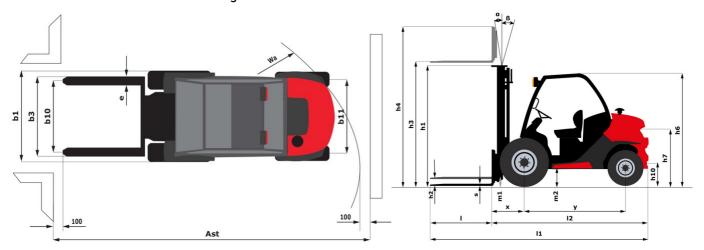

|            | 79 dB                                |

## MC 30-2 ST5 - Dimensional drawing



## Characteristics of masts and residual capacities

| Full Visibility Duplex (FVD)                              |    | FVD 33 | FVD 37 | FVD 45 |
|-----------------------------------------------------------|----|--------|--------|--------|
| Mast/fork carriage tilt, forward                          | ۰  | 12     | 12     | 12     |
| Mast/fork carriage tilt, backward                         | ۰  | 10     | 10     | 10     |
| h1 - Mast lowered height                                  | mm | 2338   | 2598   | 3038   |
| h2 - Mast free lift                                       | mm | 117    | 117    | 117    |
| h3 - Mast lifting height                                  | mm | 3300   | 3700   | 4500   |
| h4 - Mast extended height                                 | mm | 4090   | 4490   | 52