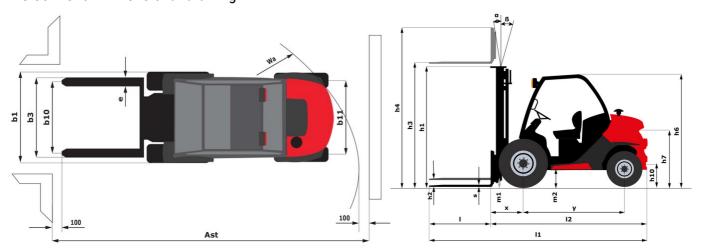

| Manufacturer Model Name Power source Operator type Max. capacity Load center of gravity Load distance, centre of drive axle to fork Wheelbase Weight Service weight Weight on front axle (laden) / rear axle (laden) | Manufacturer Model Name Power source Operator type Max. capacity Q Load center of gravity C Load distance, centre of drive axie to fork Wheelbase Weight Service weight Weight on front axie (laden) / rear axie (laden) Wheels Dimensions of fear wheels Dimensions of fear wheels Number of front wheels / rear wheels Number of drive wheels Number of forth wheels / rear wheels Number of front wheels / rear wheels Number of forth wheels / rear wheels Number of front wheels / rear wheels Number of drive whe |

## MC 30-4 ST5 - Dimensional drawing



## Characteristics of masts and residual capacities

| Full Visibility Duplex (FVD)                              |    | FVD 33 | FVD 37 | FVD 45 |
|-----------------------------------------------------------|----|--------|--------|--------|
| Mast/fork carriage tilt, forward                          | ۰  | 12     | 12     | 12     |
| Mast/fork carriage tilt, backward                         | ۰  | 10     | 10     | 10     |
| h1 - Mast lowered height                                  | mm | 2338   | 2598   | 3038   |
| h2 - Mast free lift                                       | mm | 117    | 117    | 117    |
| h3 - Mast lifting height                                  | mm | 3300   | 3700   | 4500   |
| h4 - Mast extended height                                 | mm | 4090   | 4490   | 52