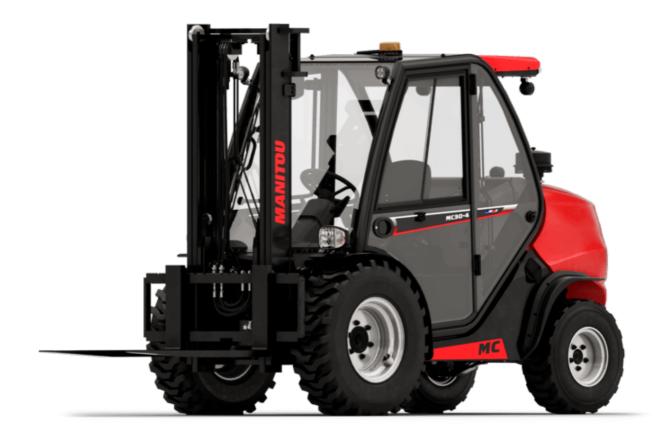

Technical sheet:

## MC 30-4 ST5





|                                                           |                                                                                                                                                                                                                      | ated on April 30, 2024 at 1.22.08 PM