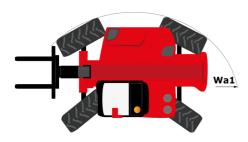

# **MHT-X 10135 ST3A**

| Capacities                                                        | Metric                                                 |
|-------------------------------------------------------------------|--------------------------------------------------------|
| Max. capacity                                                     | 13500 kg                                               |
| Load center of gravity                                            | c 600 mm                                               |
| Max. lifting height                                               | 9.60 m                                                 |
| Maximum outreach                                                  | 5.20 m                                                 |
| Weight and dimensions                                             |                                                        |
| Overall length                                                    | l1 7.35 m                                              |
| Unladen weight (with forks)                                       | 19950 kg                                               |
| Ground clearance                                                  | m4 0.43 m                                              |
| Wheelbase                                                         | y 3.37 m                                               |
| Length to face of forks                                           | l2 6.15 m                                              |
| Overall width                                                     | b1 2.54 m                                              |
| Overall height                                                    | h17 2.99 m                                             |
| Overall cab width                                                 | b4 0.95 m                                              |
| Tilt-up angle                                                     | a4 12 °                                                |
| Tilt-down angle                                                   | a5 104 °                                               |
| External turning radius (over tyres)                              | Wa1 5.35 m                                             |
| Forks length / width / section                                    | l / e / s 1200 mm x 180 mm x 75 mm                     |
| Frame leveling corrector                                          | a9 9°                                                  |
| Wheels                                                            |                                                        |
| Standard tires                                                    | 17,5-R25                                               |
| Number of front wheels / rear wheels                              | 2/2                                                    |
| Drive wheels (front / rear)                                       | 2/2                                                    |
| Steering mode                                                     | 2 wheel steer, 4 wheel steer, Crab mode                |
| Engine                                                            | 2 wheel steel, 4 wheel steel, clab hidde               |
| Engine brand                                                      | Yanmar                                                 |
| Engine form                                                       |                                                        |
| -                                                                 | Stage IIIA<br>4TN107TF6SMU1                            |
| Engine model                                                      | 4 - 4567 cm <sup>3</sup>                               |
| Number of cylinders / Capacity of cylinders                       |                                                        |
| I.C. Engine power rating / Power                                  | 173 Hp / 127 kW                                        |
| Max. torque / Engine rotation                                     | 805 Nm@1500 rpm                                        |
| Engine cooling system                                             | Water                                                  |
| Number of batteries                                               | 2                                                      |
| Battery voltage                                                   | 12 V                                                   |
| Drawbar pull                                                      | 11770 daN                                              |
| Transmission                                                      |                                                        |
| Transmission type                                                 | Hydrostatic                                            |
| Number of gears (forward / reverse)                               | 2/2                                                    |
| Max. travel speed                                                 | 35 km/h                                                |
| Parking brake                                                     | Automatic negative parking brake                       |
| Service brake                                                     | Oil-immersed multi-discs braking on front & r<br>axles |
| Gradeability (laden / unladen)                                    | 32.40 % / 55.40 %                                      |
| Hydraulics                                                        |                                                        |
| Hydraulic pump type                                               | Variable displacement pump                             |
| Hydraulic flow - Pressure                                         | 172 l/min - 350 bar                                    |
| Tank capacities                                                   |                                                        |
| Engine oil                                                        | 13                                                     |
| Fuel tank                                                         | 315                                                    |
| Noise and vibration                                               |                                                        |
| Noise to environment (LwA)                                        | 108 dB                                                 |
| Vibration on hands/arms                                           | 108 dB < 2.50 m/s <sup>2</sup>                         |
|                                                                   |                                                        |
| Noise at driving position (LpA) tested following NF EN 12053 norm | 75 dB                                                  |
| Miscellaneous                                                     |                                                        |
| Cab certification                                                 | Cabin ROPS - FOPS level 2                              |
| Controls                                                          | JSM                                                    |
| Attachment recognition system (E-Reco)                            | Standard                                               |

# MHT-X 10135 ST3A - Dimensional drawing