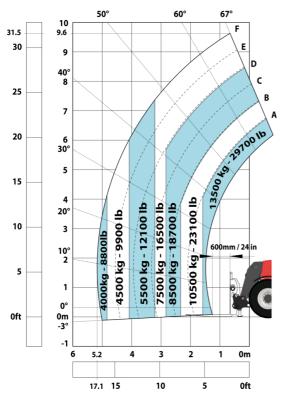

|                                                        |
| Noise at driving position (LpA) tested following NF EN 12053 norm | 75 dB                                                  |
| Miscellaneous                                                     |                                                        |
| Cab certification                                                 | Cabin ROPS - FOPS level 2                              |
| Controls                                                          | JSM                                                    |
| Attachment recognition system (E-Reco)                            | Standard                                               |

# MHT-X 10135 ST3A - Dimensional drawing







# MHT-X 10135 ST3A - Load chart





#### Machine on tires with 3-hook jib 13500 kg (Metric)



## Machine on tires with forks LC 1200 mm Metric



## Machine on tires with platform Metric







Head Office B.P. 249 - 430 rue de l'Aubinière 44150 Ancenis Cedex - France Tel: +33 (0)2 40 09 10 11 - Fax: +33 (0)2 40 09 10 97 www.manitou.com



This publication provides a description of the configuration versions and options for Manitou products, which may differ for equipment. The equipment presented in this brochure may be part of a series, as an option, or it may not be available, depending on the versions. Manitou reserves the right, at any time and without notice, to amend the specifications described and represented. The specifications provided do not bind the manufacturer. For more details, please contact your Manitou a