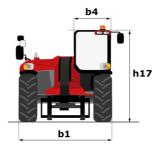

# **MHT-X 10135 ST3A**

| Capacities                                                        | Metric                                                 |
|-------------------------------------------------------------------|--------------------------------------------------------|
| Max. capacity                                                     | 13500 kg                                               |
| Load center of gravity                                            | c 600 mm                                               |
| Max. lifting height                                               | 9.60 m                                                 |
| Maximum outreach                                                  | 5.20 m                                                 |
| Weight and dimensions                                             |                                                        |
| Overall length                                                    | l1 7.35 m                                              |
| Unladen weight (with forks)                                       | 19950 kg                                               |
| Ground clearance                                                  | m4 0.43 m                                              |
| Wheelbase                                                         | y 3.37 m                                               |
| Length to face of forks                                           | l2 6.15 m                                              |
| Overall width                                                     | b1 2.54 m                                              |
| Overall height                                                    | h17 2.99 m                                             |
| Overall cab width                                                 | b4 0.95 m                                              |
| Tilt-up angle                                                     | a4 12 °                                                |
| Tilt-down angle                                                   | a5 104 °                                               |
| External turning radius (over tyres)                              | Wa1 5.35 m                                             |
| Forks length / width / section                                    | l / e / s 1200 mm x 180 mm x 75 mm                     |
| Frame leveling corrector                                          | a9 9°                                                  |
| Wheels                                                            |                                                        |
| Standard tires                                                    | 17,5-R25                                               |
| Number of front wheels / rear wheels                              | 2/2                                                    |
| Drive wheels (front / rear)                                       | 2/2                                                    |
| Steering mode                                                     | 2 wheel steer, 4 wheel steer, Crab mode                |
| Engine                                                            | 2 wheel steel, 4 wheel steel, clab hidde               |
| Engine brand                                                      | Yanmar                                                 |
| Engine form                                                       |                                                        |
| -                                                                 | Stage IIIA<br>4TN107TF6SMU1                            |
| Engine model                                                      | 4 - 4567 cm <sup>3</sup>                               |
| Number of cylinders / Capacity of cylinders                       |                                                        |
| I.C. Engine power rating / Power                                  | 173 Hp / 127 kW                                        |
| Max. torque / Engine rotation                                     | 805 Nm@1500 rpm                                        |
| Engine cooling system                                             | Water                                                  |
| Number of batteries                                               | 2                                                      |
| Battery voltage                                                   | 12 V                                                   |
| Drawbar pull                                                      | 11770 daN                                              |
| Transmission                                                      |                                                        |
| Transmission type                                                 | Hydrostatic                                            |
| Number of gears (forward / reverse)                               | 2/2                                                    |
| Max. travel speed                                                 | 35 km/h                                                |
| Parking brake                                                     | Automatic negative parking brake                       |
| Service brake                                                     | Oil-immersed multi-discs braking on front & r<br>axles |
| Gradeability (laden / unladen)                                    | 32.40 % / 55.40 %                                      |
| Hydraulics                                                        |                                                        |
| Hydraulic pump type                                               | Variable displacement pump                             |
| Hydraulic flow - Pressure                                         | 172 l/min - 350 bar                                    |
| Tank capacities                                                   |                                                        |
| Engine oil                                                        | 13                                                     |
| Fuel tank                                                         | 315                                                    |
| Noise and vibration                                               |                                                        |
| Noise to environment (LwA)                                        | 108 dB                                                 |
| Vibration on hands/arms                                           | 108 dB < 2.50 m/s <sup>2</sup>                         |
|                                                                   |                                                        |
| Noise at driving position (LpA) tested following NF EN 12053 norm | 75 dB                                                  |
| Miscellaneous                                                     |                                                        |
| Cab certification                                                 | Cabin ROPS - FOPS level 2                              |
| Controls                                                          | JSM                                                    |
| Attachment recognition system (E-Reco)                            | Standard                                               |

# MHT-X 10135 ST3A - Dimensional drawing