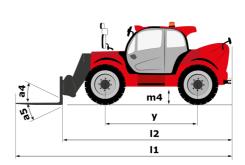

# **MHT-X 10135 ST3A**

| Capacities                                                        | Metric                                                 |
|-------------------------------------------------------------------|--------------------------------------------------------|
| Max. capacity                                                     | 13500 kg                                               |
| Load center of gravity                                            | c 600 mm                                               |
| Max. lifting height                                               | 9.60 m                                                 |
| Maximum outreach                                                  | 5.20 m                                                 |
| Weight and dimensions                                             |                                                        |
| Overall length                                                    | l1 7.35 m                                              |
| Unladen weight (with forks)                                       | 19950 kg                                               |
| Ground clearance                                                  | m4 0.43 m                                              |
| Wheelbase                                                         | y 3.37 m                                               |
| Length to face of forks                                           | l2 6.15 m                                              |
| Overall width                                                     | b1 2.54 m                                              |
| Overall height                                                    | h17 2.99 m                                             |
| Overall cab width                                                 | b4 0.95 m                                              |
| Tilt-up angle                                                     | a4 12 °                                                |
| Tilt-down angle                                                   | a5 104 °                                               |
| External turning radius (over tyres)                              | Wa1 5.35 m                                             |
| Forks length / width / section                                    | l / e / s 1200 mm x 180 mm x 75 mm                     |
| Frame leveling corrector                                          | a9 9°                                                  |
| Wheels                                                            |                                                        |
| Standard tires                                                    | 17,5-R25                                               |
| Number of front wheels / rear wheels                              | 2/2                                                    |
| Drive wheels (front / rear)                                       | 2/2                                                    |
| Steering mode                                                     | 2 wheel steer, 4 wheel steer, Crab mode                |
| Engine                                                            | 2 wheel steel, 4 wheel steel, clab hidde               |
| Engine brand                                                      | Yanmar                                                 |
| Engine form                                                       |                                                        |
| -                                                                 | Stage IIIA<br>4TN107TF6SMU1                            |
| Engine model                                                      | 4 - 4567 cm <sup>3</sup>                               |
| Number of cylinders / Capacity of cylinders                       |                                                        |
| I.C. Engine power rating / Power                                  | 173 Hp / 127 kW                                        |
| Max. torque / Engine rotation                                     | 805 Nm@1500 rpm                                        |
| Engine cooling system                                             | Water                                                  |
| Number of batteries                                               | 2                                                      |
| Battery voltage                                                   | 12 V                                                   |
| Drawbar pull                                                      | 11770 daN                                              |
| Transmission                                                      |                                                        |
| Transmission type                                                 | Hydrostatic                                            |
| Number of gears (forward / reverse)                               | 2/2                                                    |
| Max. travel speed                                                 | 35 km/h                                                |
| Parking brake                                                     | Automatic negative parking brake                       |
| Service brake                                                     | Oil-immersed multi-discs braking on front & r<br>axles |
| Gradeability (laden / unladen)                                    | 32.40 % / 55.40 %                                      |
| Hydraulics                                                        |                                                        |
| Hydraulic pump type                                               | Variable displacement pump                             |
| Hydraulic flow - Pressure                                         | 172 l/min - 350 bar                                    |
| Tank capacities                                                   |                                                        |
| Engine oil                                                        | 13                                                     |
| Fuel tank                                                         | 315                                                    |
| Noise and vibration                                               |                                                        |
| Noise to environment (LwA)                                        | 108 dB                                                 |
| Vibration on hands/arms                                           | 108 dB < 2.50 m/s <sup>2</sup>                         |
|                                                                   |                                                        |
| Noise at driving position (LpA) tested following NF EN 12053 norm | 75 dB                                                  |
| Miscellaneous                                                     |                                                        |
| Cab certification                                                 | Cabin ROPS - FOPS level 2                              |
| Controls                                                          | JSM                                                    |
| Attachment recognition system (E-Reco)                            | Standard                                               |

# MHT-X 10135 ST3A - Dimensional drawing