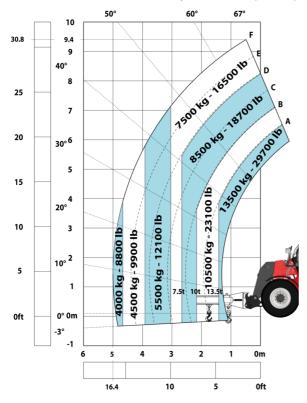

|
| Noise at driving position (LpA) tested following NF EN 12053 norm | 75 dB                                                  |
| Miscellaneous                                                     |                                                        |
| Cab certification                                                 | Cabin ROPS - FOPS level 2                              |
| Controls                                                          | JSM                                                    |
| Attachment recognition system (E-Reco)                            | Standard                                               |

# MHT-X 10135 ST3A - Dimensional drawing







# MHT-X 10135 ST3A - Load chart





#### Machine on tires with 3-hook jib 13500 kg (Metric)



## Machine on tires with forks LC 1200 mm Metric



## Machine on tires with platform Metric







Head Office B.P. 249 - 430 rue de l'Aubinière 44150 Ancenis Cedex - France Tel: +33 (0)2 40 09 10 11 - Fax: +33 (0)2 40 09 10 97 www.manitou.com



This publication provides a description of the configuration versions and options for Manitou products, which may differ for equipment. The equipment presented in this brochure may be part of a series, as an option, or it may not be available, depending on the versions. Manitou reserves the right, at any time and without notice, to amend the specifications described and represented. The specifications provided do not bind the manufacturer. For more details, please contact your Manitou agent. This is not a contractually binding document. The pre