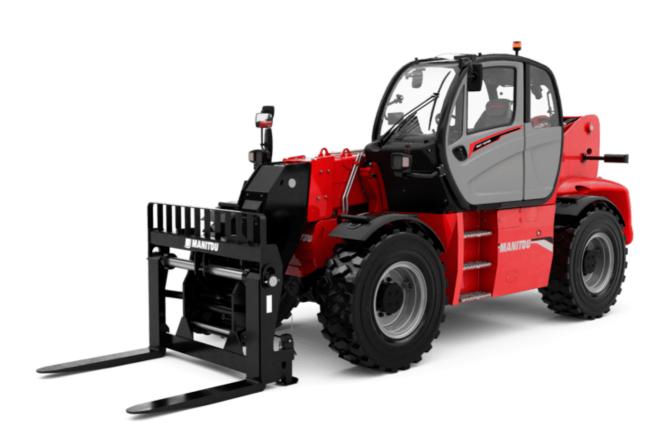

Technical sheet :

# **MHT-X 10135 ST3A**

| Capacities                                                        | Metric                                                 |
|-------------------------------------------------------------------|--------------------------------------------------------|
| Max. capacity                                                     | 13500 kg                                               |
| Load center of gravity                                            | c 600 mm                                               |
| Max. lifting height                                               | 9.60 m                                                 |
| Maximum outreach                                                  | 5.20 m                                                 |
| Weight and dimensions                                             |                                                        |
| Overall length                                                    | l1 7.35 m                                              |
| Unladen weight (with forks)                                       | 19950 kg                                               |
| Ground clearance                                                  | m4 0.43 m                                              |
| Wheelbase                                                         | y 3.37 m                                               |
| Length to face of forks                                           | l2 6.15 m                                              |
| Overall width                                                     | b1 2.54 m                                              |
| Overall height                                                    | h17 2.99 m                                             |
| Overall cab width                                                 | b4 0.95 m                                              |
| Tilt-up angle                                                     | a4 12 °                                                |
| Tilt-down angle                                                   | a5 104 °                                               |
| External turning radius (over tyres)                              | Wa1 5.35 m                                             |
| Forks length / width / section                                    | l / e / s 1200 mm x 180 mm x 75 mm                     |
| Frame leveling corrector                                          | a9 9°                                                  |
| Wheels                                                            |                                                        |
| Standard tires                                                    | 17,5-R25                                               |
| Number of front wheels / rear wheels                              | 2/2                                                    |
| Drive wheels (front / rear)                                       | 2/2                                                    |
| Steering mode                                                     | 2 wheel steer, 4 wheel steer, Crab mode                |
| Engine                                                            | 2 wheel steel, 4 wheel steel, clab hidde               |
| Engine brand                                                      | Yanmar                                                 |
| Engine form                                                       |                                                        |
| -                                                                 | Stage IIIA<br>4TN107TF6SMU1                            |
| Engine model                                                      | 4 - 4567 cm <sup>3</sup>                               |
| Number of cylinders / Capacity of cylinders                       |                                                        |
| I.C. Engine power rating / Power                                  | 173 Hp / 127 kW                                        |
| Max. torque / Engine rotation                                     | 805 Nm@1500 rpm                                        |
| Engine cooling system                                             | Water                                                  |
| Number of batteries                                               | 2                                                      |
| Battery voltage                                                   | 12 V                                                   |
| Drawbar pull                                                      | 11770 daN                                              |
| Transmission                                                      |                                                        |
| Transmission type                                                 | Hydrostatic                                            |
| Number of gears (forward / reverse)                               | 2/2                                                    |
| Max. travel speed                                                 | 35 km/h                                                |
| Parking brake                                                     | Automatic negative parking brake                       |
| Service brake                                                     | Oil-immersed multi-discs braking on front & r<br>axles |
| Gradeability (laden / unladen)                                    | 32.40 % / 55.40 %                                      |
| Hydraulics                                                        |                                                        |
| Hydraulic pump type                                               | Variable displacement pump                             |
| Hydraulic flow - Pressure                                         | 172 l/min - 350 bar                                    |
| Tank capacities                                                   |                                                        |
| Engine oil                                                        | 13                                                     |
| Fuel tank                                                         | 315                                                    |
| Noise and vibration                                               |                                                        |
| Noise to environment (LwA)                                        | 108 dB                                                 |
| Vibration on hands/arms                                           | 108 dB < 2.50 m/s <sup>2</sup>                         |
|                                                                   |                                                        |
| Noise at driving position (LpA) tested following NF EN 12053 norm | 75 dB                                                  |
| Miscellaneous                                                     |                                                        |
| Cab certification                                                 | Cabin ROPS - FOPS level 2                              |
| Controls                                                          | JSM                                                    |
| Attachment recognition system (E-Reco)                            | Standard                                               |