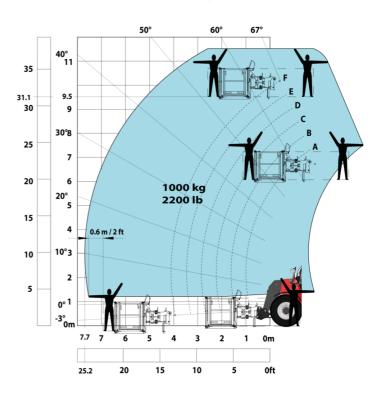

## Machine on tires with platform Metric

Head Office B.P. 249 - 430 rue de l'Aubinière 44150 Ancenis Cedex - France Tel: +33 (0)2 40 09 10 11 - Fax: +33 (0)2 40 09 10 97 www.manitou.com

This publication provides a description of the configuration versions and options for Manitou products, which may differ for equipment. The equipment presented in this brochure may be part of a series, as an option, or it may not be available, depending on the versions. Manitou reserves the right, at any time and without notice, to amend the specifications described and represented. The specifications provided do not bind the manufacturer. For more details, please contact your Manitou agent. This is not a contractually binding document. The presentation of the products is not contractually binding. List of specifications non-exhaustive. The logos as well as the visual identity of the company are owned by Manitou and cannot be used without authorisation. All rights reserved. The photos and diagrams contained in this brochure are only provided for consultation and information purposes.