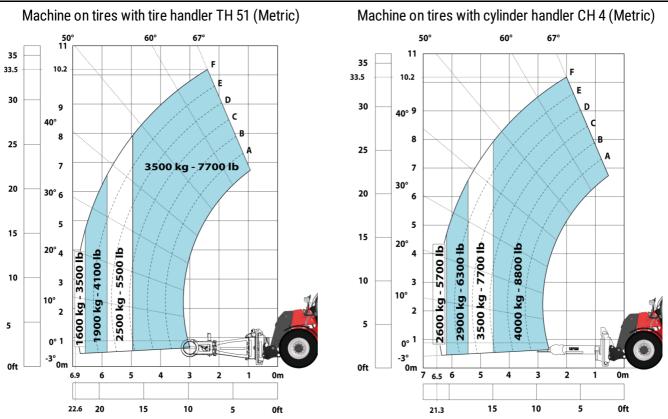

|
| Miscellaneous                                                     |                                                        |
| Cab certification                                                 | Cabin ROPS - FOPS level 2                              |
| Controls                                                          | JSM                                                    |
| Attachment recognition system (E-Reco)                            | Standard                                               |

# MHT-X 10135 ST3A - Dimensional drawing







# MHT-X 10135 ST3A - Load chart





#### Machine on tires with 3-hook jib 13500 kg (Metric)



## Machine on tires with forks LC 1200 mm Metric



## Machine on tires with platform Metric







Head Office B.P. 249 - 430 rue de l'Aubinière 44150 Ancenis Cedex - France Tel: +33 (0)2 40 09 10 11 - Fax: +33 (0)2 40 09 10 97 www.manitou.com



This publication provides a description of the configuration versions and options for Manitou products, which may differ for equipment. The equipment presented in this brochure may be part of a series, as an option, or it may not be available, depending on the versions. Manitou reserves the right, at any time and without notice, to amend the specifications described and represented. The specifications provided do not bind the manufacturer. For more details, please contact your Manitou agent. This is not a contractually binding document. The presentation of the products is not contractually binding. List of specifications non-exhaustive. The