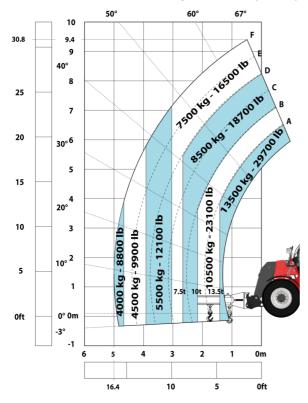

|           |                                                           |
| Cab certification                                                 |           | Cabin ROPS - FOPS level 2                                 |
|                                                                   |           |                                                           |
| Controls                                                          |           | JSM                                                       |
| Attachment recognition system (E-Reco)                            |           | Standard                                                  |

# MHT-X 10135 ST3A - Dimensional drawing







## MHT-X 10135 ST3A - Load chart





#### Machine on tires with 3-hook jib 13500 kg (Metric)



### Machine on tires with forks LC 1200 mm Metric



#### Machine on tires with platform Metric







Head Office B.P. 249 - 430 rue de l'Aubinière 44150 Ancenis Cedex - France Tel: +33 (0)2 40 09 10 11 - Fax: +33 (0)2 40 09 10 97 www.manitou.com



This publication provides a description of the configuration versions and options for Manitou products, which may differ for equipment. The equipment presented in this brochure may be part of a series, as an option, or it may not be available, depending on the versions. Manitou reserves the right, at any time and without notice, to amend the specifications described and represented. The specifications provided do not bind the manufacturer. For more details, please contact your Manitou agent. This is not a contractually binding document. The