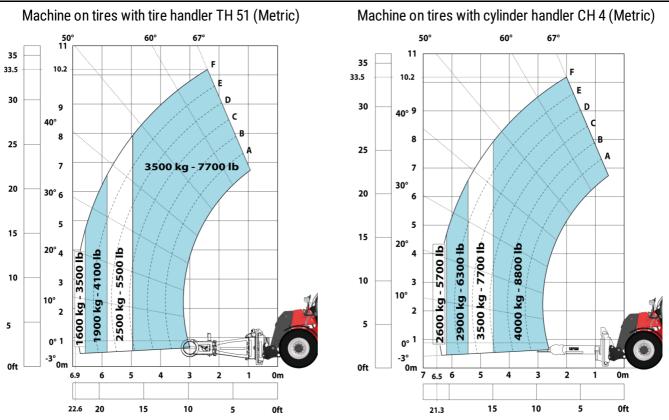

cation                                                 |           | Cabin ROPS - FOPS level 2                                 |
|                                                                   |           |                                                           |
| Controls                                                          |           | JSM                                                       |
| Attachment recognition system (E-Reco)                            |           | Standard                                                  |

# MHT-X 10135 ST3A - Dimensional drawing







## MHT-X 10135 ST3A - Load chart





#### Machine on tires with 3-hook jib 13500 kg (Metric)



### Machine on tires with forks LC 1200 mm Metric



#### Machine on tires with platform Metric







Head Office B.P. 249 - 430 rue de l'Aubinière 44150 Ancenis Cedex - France Tel: +33 (0)2 40 09 10 11 - Fax: +33 (0)2 40 09 10 97 www.manitou.com



This publication provides a description of the configuration versions and options for Manitou products, which may differ for equipment. The equipment presented in this brochure may be part of a series, as an option, or it may not be available, depending on the versions. Manitou reserves the right, at any time and without notice, to amend the specifications described and represented. The specifications provided do not bind the manufacturer. For more details, please contact your Manitou agent. This is not a contractually binding document. The presentation of the products is not contractually binding. List of specifications non-exhaustive. The