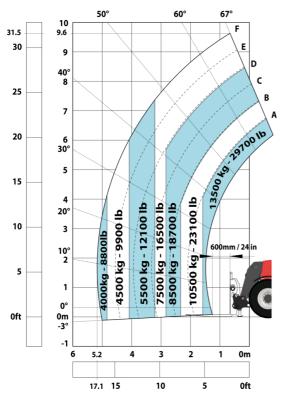

|
| Miscellaneous                                                     |           |                                                           |
| Cab certification                                                 |           | Cabin ROPS - FOPS level 2                                 |
|                                                                   |           |                                                           |
| Controls                                                          |           | JSM                                                       |
| Attachment recognition system (E-Reco)                            |           | Standard                                                  |

# MHT-X 10135 ST3A - Dimensional drawing







## MHT-X 10135 ST3A - Load chart





#### Machine on tires with 3-hook jib 13500 kg (Metric)



### Machine on tires with forks LC 1200 mm Metric



#### Machine on tires with platform Metric







Head Office B.P. 249 - 430 rue de l'Aubinière 44150 Ancenis Cedex - France Tel: +33 (0)2 40 09 10 11 - Fax: +33 (0)2 40 09 10 97 www.manitou.com



This publication provides a description of the configuration versions and options for Manitou products, which may differ for equipment. The equipment presented in this brochure may be part of a series, as an option, or it may not be available, depending on the versions. Manitou reserves the right, at any time and without notice, to amend the specifications described and represented. The specifications provided do not bind the manufacturer. For more details, please contact your Manito