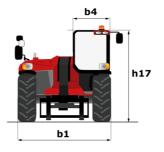

# **MHT-X 10135 ST3A**

| Capacities                                                        |           | Metric                                                    |
|-------------------------------------------------------------------|-----------|-----------------------------------------------------------|
| Max. capacity                                                     |           | 13500 kg                                                  |
| Load center of gravity                                            | с         | 600 mm                                                    |
| Max. lifting height                                               |           | 9.60 m                                                    |
| Maximum outreach                                                  |           | 5.20 m                                                    |
| Weight and dimensions                                             |           |                                                           |
| Overall length                                                    | 1         | 7.35 m                                                    |
| Unladen weight (with forks)                                       |           | 19950 kg                                                  |
| Ground clearance                                                  | m4        | 0.43 m                                                    |
| Wheelbase                                                         |           |                                                           |
|                                                                   | у         | 3.37 m                                                    |
| Length to face of forks                                           | 12        | 6.15 m                                                    |
| Overall width                                                     | b1        | 2.54 m                                                    |
| Overall height                                                    | h17       | 2.99 m                                                    |
| Overall cab width                                                 | b4        | 0.95 m                                                    |
| Tilt-up angle                                                     | a4        | 12 °                                                      |
| Tilt-down angle                                                   | a5        | 104 °                                                     |
| External turning radius (over tyres)                              | Wa1       | 5.35 m                                                    |
| Forks length / width / section                                    | l / e / s | 1200 mm x 180 mm x 75 mm                                  |
| Frame leveling corrector                                          | a9        | 9 °                                                       |
| Wheels                                                            |           |                                                           |
| Standard tires                                                    |           | 17,5-R25                                                  |
| Number of front wheels / rear wheels                              |           | 2/2                                                       |
| Drive wheels (front / rear)                                       |           | 2/2                                                       |
| Steering mode                                                     |           | 2 wheel steer, 4 wheel steer, Crab mode                   |
| Engine                                                            |           |                                                           |
| Engine brand                                                      |           | Yanmar                                                    |
| Engine norm                                                       |           | Stage IIIA                                                |
| Engine model                                                      |           | 4TN107TT-6SMU1                                            |
| Number of cylinders / Capacity of cylinders                       |           | 4 - 4567 cm <sup>3</sup>                                  |
| I.C. Engine power rating / Power                                  |           | 173 Hp / 127 kW                                           |
| Max. torque / Engine rotation                                     |           | 805 Nm@1500 rpm                                           |
| Engine cooling system                                             |           | Water                                                     |
| Number of batteries                                               |           | 2                                                         |
|                                                                   |           |                                                           |
| Battery voltage                                                   |           | 12 V                                                      |
| Drawbar pull                                                      |           | 11770 daN                                                 |
| Transmission                                                      |           |                                                           |
| Transmission type                                                 |           | Hydrostatic                                               |
| Number of gears (forward / reverse)                               |           | 2/2                                                       |
| Max. travel speed                                                 |           | 35 km/h                                                   |
| Parking brake                                                     |           | Automatic negative parking brake                          |
| Service brake                                                     |           | Oil-immersed multi-discs braking on front & rear<br>axles |
| Gradeability (laden / unladen)                                    |           | 32.40 % / 55.40 %                                         |
| Hydraulics                                                        |           |                                                           |
| Hydraulic pump type                                               |           | Variable displacement pump                                |
| Hydraulic flow - Pressure                                         |           | 172 l/min - 350 bar                                       |
| Tank capacities                                                   |           |                                                           |
| Engine oil                                                        |           | 13                                                        |
| Fuel tank                                                         |           | 315                                                       |
| Noise and vibration                                               |           |                                                           |
| Noise to environment (LwA)                                        |           | 108 dB                                                    |
| Vibration on hands/arms                                           |           | < 2.50 m/s <sup>2</sup>                                   |
| Noise at driving position (LpA) tested following NF EN 12053 norm |           | 75 dB                                                     |
| Miscellaneous                                                     |           |                                                           |
| Cab certification                                                 |           | Cabin ROPS - FOPS level 2                                 |
|                                                                   |           |                                                           |
| Controls                                                          |           | JSM                                                       |
| Attachment recognition system (E-Reco)                            |           | Standard                                                  |

# MHT-X 10135 ST3A - Dimensional drawing