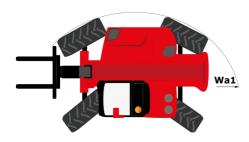

|
| Miscellaneous                                                     |           |                                                           |
| Cab certification                                                 |           | Cabin ROPS - FOPS level 2                                 |
|                                                                   |           |                                                           |
| Controls                                                          |           | JSM                                                       |
| Attachment recognition system (E-Reco)                            |           | Standard                                                  |

# MHT-X 10135 ST3A - Dimensional drawing







## MHT-X 10135 ST3A - Load chart





#### Machine on tires with 3-hook jib 13500 kg (Metric)



### Machine on tires with forks LC 1200 mm Metric



#### Machine on tires with platform Metric







Head Office B.P. 249 - 430 rue de l'Aubinière 44150 Ancenis Cedex - France Tel: +33 (0)2 40 09 10 11 - Fax: +33 (0)2 40 09 10 97 www.manitou.com



This publication provides a description of the configuration versions and options for Manitou products, which may differ for equipment. The equipment presented in this brochure may be part of a series, as an option, or it may not be available, depending on the versions. Manitou reserves the right, at any time and without notice, to amend the specifications described and represented. The specifications provided do not bind the manufacturer. Fo