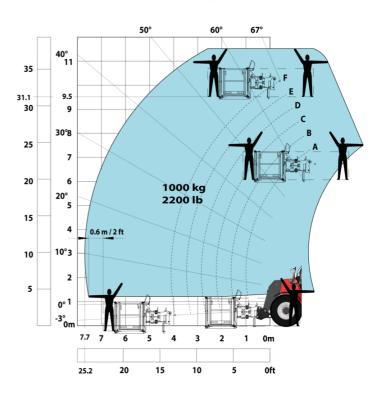

#### Machine on tires with platform Metric

Head Office B.P. 249 - 430 rue de l'Aubinière 44150 Ancenis Cedex - France Tel: +33 (0)2 40 09 10 11 - Fax: +33 (0)2 40 09 10 97 www.manitou.com

This publication provides a description of the configuration versions and options for Manitou products, which may differ for equipment. The equipment presented in this brochure may be part of a series, as an option, or it may not be available, depending on the versions. Manitou reserves the right, at any time and without notice, to amend the specifications described and represented. The specifications provided do not bind the manufacturer. For more details, please contact your Manitou agent. This is not a contractually binding document. The presentation of the products is not contractually binding. List of specifications non-exhaustive. The logos as well as the visual identity of the company are owned by Manitou and cannot be used without authorisation. All rights reserved. The photos and diagrams contained in this brochure are only provided for consultation and information purposes.