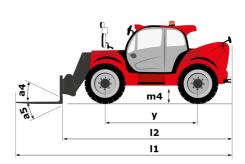

# **MHT-X 10135 ST3A**

| Capacities                                                        |           | Metric                                                    |
|-------------------------------------------------------------------|-----------|-----------------------------------------------------------|
| Max. capacity                                                     |           | 13500 kg                                                  |
| Load center of gravity                                            | с         | 600 mm                                                    |
| Max. lifting height                                               |           | 9.60 m                                                    |
| Maximum outreach                                                  |           | 5.20 m                                                    |
| Weight and dimensions                                             |           |                                                           |
| Overall length                                                    | 1         | 7.35 m                                                    |
| Unladen weight (with forks)                                       |           | 19950 kg                                                  |
| Ground clearance                                                  | m4        | 0.43 m                                                    |
| Wheelbase                                                         |           |                                                           |
|                                                                   | у         | 3.37 m                                                    |
| Length to face of forks                                           | 12        | 6.15 m                                                    |
| Overall width                                                     | b1        | 2.54 m                                                    |
| Overall height                                                    | h17       | 2.99 m                                                    |
| Overall cab width                                                 | b4        | 0.95 m                                                    |
| Tilt-up angle                                                     | a4        | 12 °                                                      |
| Tilt-down angle                                                   | a5        | 104 °                                                     |
| External turning radius (over tyres)                              | Wa1       | 5.35 m                                                    |
| Forks length / width / section                                    | l / e / s | 1200 mm x 180 mm x 75 mm                                  |
| Frame leveling corrector                                          | a9        | 9 °                                                       |
| Wheels                                                            |           |                                                           |
| Standard tires                                                    |           | 17,5-R25                                                  |
| Number of front wheels / rear wheels                              |           | 2/2                                                       |
| Drive wheels (front / rear)                                       |           | 2/2                                                       |
| Steering mode                                                     |           | 2 wheel steer, 4 wheel steer, Crab mode                   |
| Engine                                                            |           |                                                           |
| Engine brand                                                      |           | Yanmar                                                    |
| Engine norm                                                       |           | Stage IIIA                                                |
| Engine model                                                      |           | 4TN107TT-6SMU1                                            |
| Number of cylinders / Capacity of cylinders                       |           | 4 - 4567 cm <sup>3</sup>                                  |
| I.C. Engine power rating / Power                                  |           | 173 Hp / 127 kW                                           |
| Max. torque / Engine rotation                                     |           | 805 Nm@1500 rpm                                           |
| Engine cooling system                                             |           | Water                                                     |
| Number of batteries                                               |           | 2                                                         |
|                                                                   |           |                                                           |
| Battery voltage                                                   |           | 12 V                                                      |
| Drawbar pull                                                      |           | 11770 daN                                                 |
| Transmission                                                      |           |                                                           |
| Transmission type                                                 |           | Hydrostatic                                               |
| Number of gears (forward / reverse)                               |           | 2/2                                                       |
| Max. travel speed                                                 |           | 35 km/h                                                   |
| Parking brake                                                     |           | Automatic negative parking brake                          |
| Service brake                                                     |           | Oil-immersed multi-discs braking on front & rear<br>axles |
| Gradeability (laden / unladen)                                    |           | 32.40 % / 55.40 %                                         |
| Hydraulics                                                        |           |                                                           |
| Hydraulic pump type                                               |           | Variable displacement pump                                |
| Hydraulic flow - Pressure                                         |           | 172 l/min - 350 bar                                       |
| Tank capacities                                                   |           |                                                           |
| Engine oil                                                        |           | 13                                                        |
| Fuel tank                                                         |           | 315                                                       |
| Noise and vibration                                               |           |                                                           |
| Noise to environment (LwA)                                        |           | 108 dB                                                    |
| Vibration on hands/arms                                           |           | < 2.50 m/s <sup>2</sup>                                   |
| Noise at driving position (LpA) tested following NF EN 12053 norm |           | 75 dB                                                     |
| Miscellaneous                                                     |           |                                                           |
| Cab certification                                                 |           | Cabin ROPS - FOPS level 2                                 |
|                                                                   |           |                                                           |
| Controls                                                          |           | JSM                                                       |
| Attachment recognition system (E-Reco)                            |           | Standard                                                  |

# MHT-X 10135 ST3A - Dimensional drawing