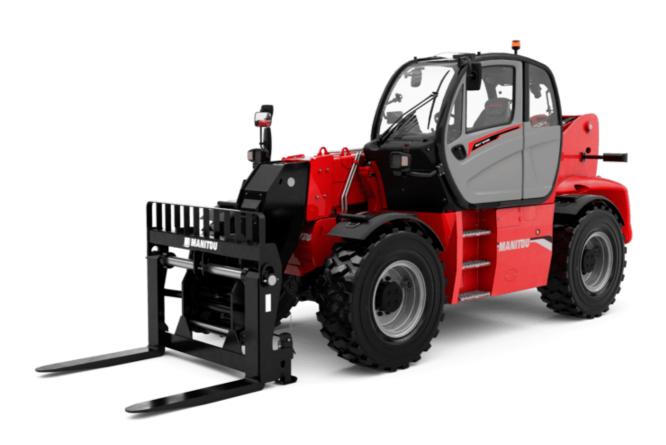

# **MHT-X 10135 ST3A**

| Capacities                                                        |           | Metric                                                    |
|-------------------------------------------------------------------|-----------|-----------------------------------------------------------|
| Max. capacity                                                     |           | 13500 kg                                                  |
| Load center of gravity                                            | с         | 600 mm                                                    |
| Max. lifting height                                               |           | 9.60 m                                                    |
| Maximum outreach                                                  |           | 5.20 m                                                    |
| Weight and dimensions                                             |           |                                                           |
| Overall length                                                    | 1         | 7.35 m                                                    |
| Unladen weight (with forks)                                       |           | 19950 kg                                                  |
| Ground clearance                                                  | m4        | 0.43 m                                                    |
| Wheelbase                                                         |           |                                                           |
|                                                                   | у         | 3.37 m                                                    |
| Length to face of forks                                           | 12        | 6.15 m                                                    |
| Overall width                                                     | b1        | 2.54 m                                                    |
| Overall height                                                    | h17       | 2.99 m                                                    |
| Overall cab width                                                 | b4        | 0.95 m                                                    |
| Tilt-up angle                                                     | a4        | 12 °                                                      |
| Tilt-down angle                                                   | a5        | 104 °                                                     |
| External turning radius (over tyres)                              | Wa1       | 5.35 m                                                    |
| Forks length / width / section                                    | l / e / s | 1200 mm x 180 mm x 75 mm                                  |
| Frame leveling corrector                                          | a9        | 9 °                                                       |
| Wheels                                                            |           |                                                           |
| Standard tires                                                    |           | 17,5-R25                                                  |
| Number of front wheels / rear wheels                              |           | 2/2                                                       |
| Drive wheels (front / rear)                                       |           | 2/2                                                       |
| Steering mode                                                     |           | 2 wheel steer, 4 wheel steer, Crab mode                   |
| Engine                                                            |           |                                                           |
| Engine brand                                                      |           | Yanmar                                                    |
| Engine norm                                                       |           | Stage IIIA                                                |
| Engine model                                                      |           | 4TN107TT-6SMU1                                            |
| Number of cylinders / Capacity of cylinders                       |           | 4 - 4567 cm <sup>3</sup>                                  |
| I.C. Engine power rating / Power                                  |           | 173 Hp / 127 kW                                           |
| Max. torque / Engine rotation                                     |           | 805 Nm@1500 rpm                                           |
| Engine cooling system                                             |           | Water                                                     |
| Number of batteries                                               |           | 2                                                         |
|                                                                   |           |                                                           |
| Battery voltage                                                   |           | 12 V                                                      |
| Drawbar pull                                                      |           | 11770 daN                                                 |
| Transmission                                                      |           |                                                           |
| Transmission type                                                 |           | Hydrostatic                                               |
| Number of gears (forward / reverse)                               |           | 2/2                                                       |
| Max. travel speed                                                 |           | 35 km/h                                                   |
| Parking brake                                                     |           | Automatic negative parking brake                          |
| Service brake                                                     |           | Oil-immersed multi-discs braking on front & rear<br>axles |
| Gradeability (laden / unladen)                                    |           | 32.40 % / 55.40 %                                         |
| Hydraulics                                                        |           |                                                           |
| Hydraulic pump type                                               |           | Variable displacement pump                                |
| Hydraulic flow - Pressure                                         |           | 172 l/min - 350 bar                                       |
| Tank capacities                                                   |           |                                                           |
| Engine oil                                                        |           | 13                                                        |
| Fuel tank                                                         |           | 315                                                       |
| Noise and vibration                                               |           |                                                           |
| Noise to environment (LwA)                                        |           | 108 dB                                                    |
| Vibration on hands/arms                                           |           | < 2.50 m/s <sup>2</sup>                                   |
| Noise at driving position (LpA) tested following NF EN 12053 norm |           | 75 dB                                                     |
| Miscellaneous                                                     |           |                                                           |
| Cab certification                                                 |           | Cabin ROPS - FOPS level 2                                 |
|                                                                   |           |                                                           |
| Controls                                                          |           | JSM                                                       |
| Attachment recognition system (E-Reco)                            |           | Standard                                                  |