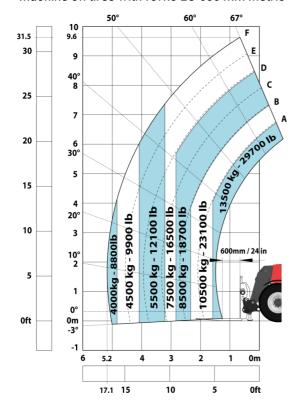

| Miscellaneous                                                     |           |                                                  |
| Cab certification                                                 |           | Cabin ROPS - FOPS level 2                        |
| Controls                                                          |           | JSM                                              |
| Attachment recognition system (E-Reco)                            |           | Standard                                         |
| acomicin recognition of oteni (E neco)                            |           | Otuniuuiu                                        |

# MHT-X 10135 ST3A - Dimensional drawing







### MHT-X 10135 ST3A - Load chart

#### Machine on tires with forks LC 600 mm Metric



## Machine on tires with forks LC 1200 mm Metric



Machine on tires with 3-hook jib 13500 kg (Metric)



Machine on tires with platform Metric



Machine on tires with tire handler TH 51 (Metric)



15

10

5

0ft

22.6 20

Machine on tires with cylinder handler CH 4 (Metric)







#### **Head Office**

B.P. 249 - 430 rue de l'Aubinière 44150 Ancenis Cedex - France Tel: +33 (0)2 40 09 10 11 - Fax: +33 (0)2 40 09 10 97 www.manitou.com



This publication provides a description of the configuration versions and options for Manitou products, which may differ for equipment. The equipment presented in this brochure may be part of a series, as an option, or it may not be available, depending on the versions. Manitou reserves the right, at any time and without notice, to amend the specificati