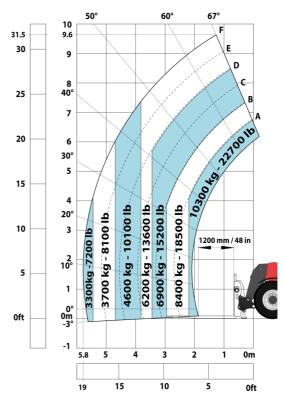

## Machine on tires with forks LC 1200 mm Metric

Machine on tires with 3-hook jib 13500 kg (Metric)

Machine on tires with platform Metric

Machine on tires with tire handler TH 51 (Metric)

15

10

5

0ft