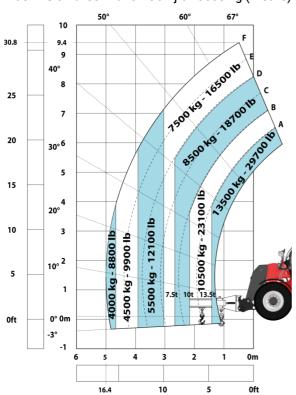

## Machine on tires with forks LC 1200 mm Metric

Machine on tires with 3-hook jib 13500 kg (Metric)

Machine on tires with platform Metric

Machine on tires with tire handler TH 51 (Metric)

15

10

5

0ft

22.6 20

Machine on tires with cylinder handler CH 4 (Metric)