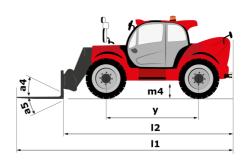

# MHT-X 10135 ST3A

| Consolition                                                       |           | Metric                                           |
|-------------------------------------------------------------------|-----------|--------------------------------------------------|
| Capacities                                                        |           |                                                  |
| Max. capacity                                                     |           | 13500 kg                                         |
| Load center of gravity                                            | С         | 600 mm                                           |
| Max. lifting height                                               |           | 9.60 m                                           |
| Maximum outreach                                                  |           | 5.20 m                                           |
| Weight and dimensions                                             |           |                                                  |
| Overall length                                                    | l1        | 7.35 m                                           |
| Unladen weight (with forks)                                       |           | 19950 kg                                         |
| Ground clearance                                                  | m4        | 0.43 m                                           |
| Wheelbase                                                         | у         | 3.37 m                                           |
| Length to face of forks                                           | 12        | 6.15 m                                           |
| Overall width                                                     | b1        | 2.54 m                                           |
| Overall height                                                    | h17       | 2.99 m                                           |
| Overall cab width                                                 | b4        | 0.95 m                                           |
| Tilt-up angle                                                     | a4        | 12 °                                             |
| Tilt-down angle                                                   | a5        | 104 °                                            |
| External turning radius (over tyres)                              | Wa1       | 5.35 m                                           |
| Forks length / width / section                                    | I/e/s     | 200 mm x 180 mm x 75 mm                          |
| Frame leveling corrector                                          | a9        | 9 °                                              |
| Wheels                                                            |           |                                                  |
| Standard tires                                                    |           | 17,5-R25                                         |
| Number of front wheels / rear wheels                              |           | 2/2                                              |
| Drive wheels (front / rear)                                       |           | 2/2                                              |
| Steering mode                                                     | 2 whe     | el steer, 4 wheel steer, Crab mode               |
| Engine                                                            | 2         | er oteer, 1 mileer oteer, orde mode              |
| Engine brand                                                      |           | Yanmar                                           |
| Engine norm                                                       |           | Stage IIIA                                       |
| Engine model                                                      |           | 4TN107TT-6SMU1                                   |
| •                                                                 |           | 4 - 4567 cm <sup>3</sup>                         |
| Number of cylinders / Capacity of cylinders                       |           |                                                  |
| I.C. Engine power rating / Power                                  |           | 173 Hp / 127 kW                                  |
| Max. torque / Engine rotation                                     |           | 805 Nm@1500 rpm                                  |
| Engine cooling system                                             |           | Water                                            |
| Number of batteries                                               |           | 2                                                |
| Battery voltage                                                   |           | 12 V                                             |
| Drawbar pull                                                      |           | 11770 daN                                        |
| Transmission                                                      |           |                                                  |
| Transmission type                                                 |           | Hydrostatic                                      |
| Number of gears (forward / reverse)                               |           | 2 / 2                                            |
| Max. travel speed                                                 |           | 35 km/h                                          |
| Parking brake                                                     | Au        | tomatic negative parking brake                   |
| Service brake                                                     | Oil-immer | sed multi-discs braking on front & real<br>axles |
| Gradeability (laden / unladen)                                    |           | 32.40 % / 55.40 %                                |
| Hydraulics                                                        |           |                                                  |
| Hydraulic pump type                                               |           | Variable displacement pump                       |
| Hydraulic flow - Pressure                                         |           | 172 l/min - 350 bar                              |
| Tank capacities                                                   |           |                                                  |
| Engine oil                                                        |           | 13                                               |
| Fuel tank                                                         |           | 315 l                                            |
| Noise and vibration                                               |           |                                                  |
| Noise to environment (LwA)                                        |           | 108 dB                                           |
| Vibration on hands/arms                                           |           | < 2.50 m/s <sup>2</sup>                          |
| Noise at driving position (LpA) tested following NF EN 12053 norm |           | 75 dB                                            |
| Miscellaneous                                                     |           |                                                  |
| Cab certification                                                 |           | Cabin ROPS - FOPS level 2                        |
| Controls                                                          |           | JSM                                              |
| Attachment recognition system (E-Reco)                            |           | Standard                                         |
| acomicin recognition of oteni (E neco)                            |           | Otuniuuiu                                        |