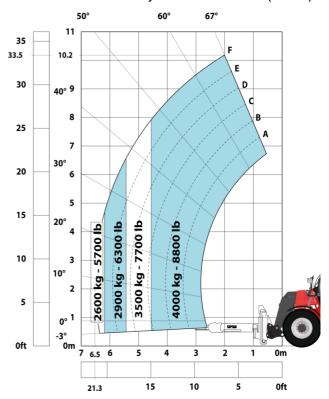

### MHT-X 10135 ST3A - Load chart

## Machine on tires with forks LC 1200 mm Metric

Machine on tires with 3-hook jib 13500 kg (Metric)

Machine on tires with platform Metric

Machine on tires with tire handler TH 51 (Metric)

15

10

5

0ft