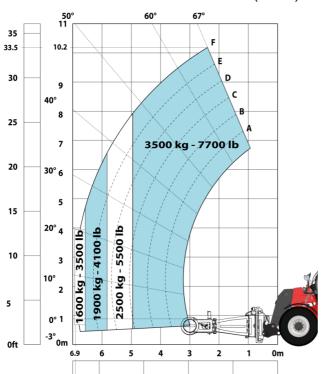

### MHT-X 10135 ST3A - Load chart

#### Machine on tires with forks LC 600 mm Metric