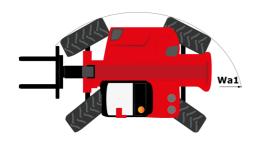

# MHT-X 10135 ST3A

| Consolition                                                       |           | Metric                                           |
|-------------------------------------------------------------------|-----------|--------------------------------------------------|
| Capacities                                                        |           |                                                  |
| Max. capacity                                                     |           | 13500 kg                                         |
| Load center of gravity                                            | С         | 600 mm                                           |
| Max. lifting height                                               |           | 9.60 m                                           |
| Maximum outreach                                                  |           | 5.20 m                                           |
| Weight and dimensions                                             |           |                                                  |
| Overall length                                                    | l1        | 7.35 m                                           |
| Unladen weight (with forks)                                       |           | 19950 kg                                         |
| Ground clearance                                                  | m4        | 0.43 m                                           |
| Wheelbase                                                         | у         | 3.37 m                                           |
| Length to face of forks                                           | 12        | 6.15 m                                           |
| Overall width                                                     | b1        | 2.54 m                                           |
| Overall height                                                    | h17       | 2.99 m                                           |
| Overall cab width                                                 | b4        | 0.95 m                                           |
| Tilt-up angle                                                     | a4        | 12 °                                             |
| Tilt-down angle                                                   | a5        | 104 °                                            |
| External turning radius (over tyres)                              | Wa1       | 5.35 m                                           |
| Forks length / width / section                                    | I/e/s     | 200 mm x 180 mm x 75 mm                          |
| Frame leveling corrector                                          | a9        | 9 °                                              |
| Wheels                                                            |           |                                                  |
| Standard tires                                                    |           | 17,5-R25                                         |
| Number of front wheels / rear wheels                              |           | 2/2                                              |
| Drive wheels (front / rear)                                       |           | 2/2                                              |
| Steering mode                                                     | 2 whe     | el steer, 4 wheel steer, Crab mode               |
| Engine                                                            | 2         | er oteer, 1 mileer oteer, orde mode              |
| Engine brand                                                      |           | Yanmar                                           |
| Engine norm                                                       |           | Stage IIIA                                       |
| Engine model                                                      |           | 4TN107TT-6SMU1                                   |
| •                                                                 |           | 4 - 4567 cm <sup>3</sup>                         |
| Number of cylinders / Capacity of cylinders                       |           |                                                  |
| I.C. Engine power rating / Power                                  |           | 173 Hp / 127 kW                                  |
| Max. torque / Engine rotation                                     |           | 805 Nm@1500 rpm                                  |
| Engine cooling system                                             |           | Water                                            |
| Number of batteries                                               |           | 2                                                |
| Battery voltage                                                   |           | 12 V                                             |
| Drawbar pull                                                      |           | 11770 daN                                        |
| Transmission                                                      |           |                                                  |
| Transmission type                                                 |           | Hydrostatic                                      |
| Number of gears (forward / reverse)                               |           | 2 / 2                                            |
| Max. travel speed                                                 |           | 35 km/h                                          |
| Parking brake                                                     | Au        | tomatic negative parking brake                   |
| Service brake                                                     | Oil-immer | sed multi-discs braking on front & real<br>axles |
| Gradeability (laden / unladen)                                    |           | 32.40 % / 55.40 %                                |
| Hydraulics                                                        |           |                                                  |
| Hydraulic pump type                                               |           | Variable displacement pump                       |
| Hydraulic flow - Pressure                                         |           | 172 l/min - 350 bar                              |
| Tank capacities                                                   |           |                                                  |
| Engine oil                                                        |           | 13                                               |
| Fuel tank                                                         |           | 315 l                                            |
| Noise and vibration                                               |           |                                                  |
| Noise to environment (LwA)                                        |           | 108 dB                                           |
| Vibration on hands/arms                                           |           | < 2.50 m/s <sup>2</sup>                          |
| Noise at driving position (LpA) tested following NF EN 12053 norm |           | 75 dB                                            |
| Miscellaneous                                                     |           |                                                  |
| Cab certification                                                 |           | Cabin ROPS - FOPS level 2                        |
| Controls                                                          |           | JSM                                              |
| Attachment recognition system (E-Reco)                            |           | Standard                                         |
| acomicin recognition of oteni (E neco)                            |           | Otuniuuiu                                        |