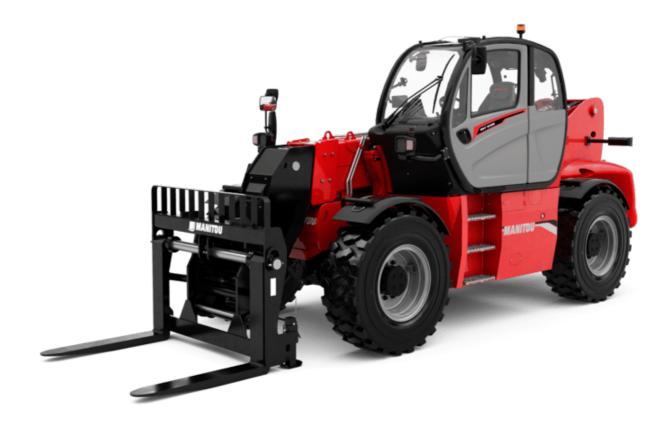

# MHT-X 10135 ST3A

| Consolition                                                       |           | Metric                                           |
|-------------------------------------------------------------------|-----------|--------------------------------------------------|
| Capacities                                                        |           |                                                  |
| Max. capacity                                                     |           | 13500 kg                                         |
| Load center of gravity                                            | С         | 600 mm                                           |
| Max. lifting height                                               |           | 9.60 m                                           |
| Maximum outreach                                                  |           | 5.20 m                                           |
| Weight and dimensions                                             |           |                                                  |
| Overall length                                                    | l1        | 7.35 m                                           |
| Unladen weight (with forks)                                       |           | 19950 kg                                         |
| Ground clearance                                                  | m4        | 0.43 m                                           |
| Wheelbase                                                         | у         | 3.37 m                                           |
| Length to face of forks                                           | 12        | 6.15 m                                           |
| Overall width                                                     | b1        | 2.54 m                                           |
| Overall height                                                    | h17       | 2.99 m                                           |
| Overall cab width                                                 | b4        | 0.95 m                                           |
| Tilt-up angle                                                     | a4        | 12 °                                             |
| Tilt-down angle                                                   | a5        | 104 °                                            |
| External turning radius (over tyres)                              | Wa1       | 5.35 m                                           |
| Forks length / width / section                                    | I/e/s     | 200 mm x 180 mm x 75 mm                          |
| Frame leveling corrector                                          | a9        | 9 °                                              |
| Wheels                                                            |           |                                                  |
| Standard tires                                                    |           | 17,5-R25                                         |
| Number of front wheels / rear wheels                              |           | 2/2                                              |
| Drive wheels (front / rear)                                       |           | 2/2                                              |
| Steering mode                                                     | 2 whe     | el steer, 4 wheel steer, Crab mode               |
| Engine                                                            | 2         | er oteer, 1 mileer oteer, orde mode              |
| Engine brand                                                      |           | Yanmar                                           |
| Engine norm                                                       |           | Stage IIIA                                       |
| Engine model                                                      |           | 4TN107TT-6SMU1                                   |
| •                                                                 |           | 4 - 4567 cm <sup>3</sup>                         |
| Number of cylinders / Capacity of cylinders                       |           |                                                  |
| I.C. Engine power rating / Power                                  |           | 173 Hp / 127 kW                                  |
| Max. torque / Engine rotation                                     |           | 805 Nm@1500 rpm                                  |
| Engine cooling system                                             |           | Water                                            |
| Number of batteries                                               |           | 2                                                |
| Battery voltage                                                   |           | 12 V                                             |
| Drawbar pull                                                      |           | 11770 daN                                        |
| Transmission                                                      |           |                                                  |
| Transmission type                                                 |           | Hydrostatic                                      |
| Number of gears (forward / reverse)                               |           | 2 / 2                                            |
| Max. travel speed                                                 |           | 35 km/h                                          |
| Parking brake                                                     | Au        | tomatic negative parking brake                   |
| Service brake                                                     | Oil-immer | sed multi-discs braking on front & real<br>axles |
| Gradeability (laden / unladen)                                    |           | 32.40 % / 55.40 %                                |
| Hydraulics                                                        |           |                                                  |
| Hydraulic pump type                                               |           | Variable displacement pump                       |
| Hydraulic flow - Pressure                                         |           | 172 l/min - 350 bar                              |
| Tank capacities                                                   |           |                                                  |
| Engine oil                                                        |           | 13                                               |
| Fuel tank                                                         |           | 315 l                                            |
| Noise and vibration                                               |           |                                                  |
| Noise to environment (LwA)                                        |           | 108 dB                                           |
| Vibration on hands/arms                                           |           | < 2.50 m/s <sup>2</sup>                          |
| Noise at driving position (LpA) tested following NF EN 12053 norm |           | 75 dB                                            |
| Miscellaneous                                                     |           |                                                  |
| Cab certification                                                 |           | Cabin ROPS - FOPS level 2                        |
| Controls                                                          |           | JSM                                              |
| Attachment recognition system (E-Reco)                            |           | Standard                                         |
| acomicin recognition of oteni (E neco)                            |           | Otuniuuiu                                        |