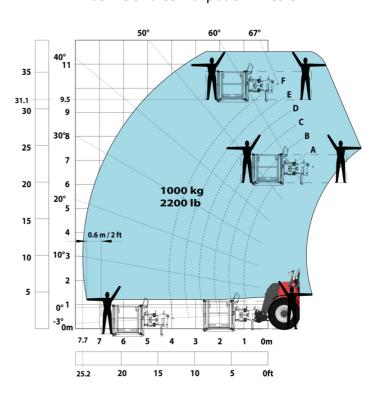

## Machine on tires with forks LC 1200 mm Metric

Machine on tires with 3-hook jib 13500 kg (Metric)

Machine on tires with platform Metric

Machine on tires with tire handler TH 51 (Metric)

15

10

5

0ft