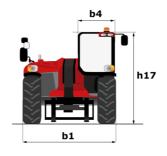

# MHT-X 10135 ST3A

| Consolition                                                       |           | Metric                                           |
|-------------------------------------------------------------------|-----------|--------------------------------------------------|
| Capacities                                                        |           |                                                  |
| Max. capacity                                                     |           | 13500 kg                                         |
| Load center of gravity                                            | С         | 600 mm                                           |
| Max. lifting height                                               |           | 9.60 m                                           |
| Maximum outreach                                                  |           | 5.20 m                                           |
| Weight and dimensions                                             |           |                                                  |
| Overall length                                                    | l1        | 7.35 m                                           |
| Unladen weight (with forks)                                       |           | 19950 kg                                         |
| Ground clearance                                                  | m4        | 0.43 m                                           |
| Wheelbase                                                         | у         | 3.37 m                                           |
| Length to face of forks                                           | 12        | 6.15 m                                           |
| Overall width                                                     | b1        | 2.54 m                                           |
| Overall height                                                    | h17       | 2.99 m                                           |
| Overall cab width                                                 | b4        | 0.95 m                                           |
| Tilt-up angle                                                     | a4        | 12 °                                             |
| Tilt-down angle                                                   | a5        | 104 °                                            |
| External turning radius (over tyres)                              | Wa1       | 5.35 m                                           |
| Forks length / width / section                                    | I/e/s     | 200 mm x 180 mm x 75 mm                          |
| Frame leveling corrector                                          | a9        | 9 °                                              |
| Wheels                                                            |           |                                                  |
| Standard tires                                                    |           | 17,5-R25                                         |
| Number of front wheels / rear wheels                              |           | 2/2                                              |
| Drive wheels (front / rear)                                       |           | 2/2                                              |
| Steering mode                                                     | 2 whe     | el steer, 4 wheel steer, Crab mode               |
| Engine                                                            | 2         | er oteer, 1 mileer oteer, orde mode              |
| Engine brand                                                      |           | Yanmar                                           |
| Engine norm                                                       |           | Stage IIIA                                       |
| Engine model                                                      |           | 4TN107TT-6SMU1                                   |
| •                                                                 |           | 4 - 4567 cm <sup>3</sup>                         |
| Number of cylinders / Capacity of cylinders                       |           |                                                  |
| I.C. Engine power rating / Power                                  |           | 173 Hp / 127 kW                                  |
| Max. torque / Engine rotation                                     |           | 805 Nm@1500 rpm                                  |
| Engine cooling system                                             |           | Water                                            |
| Number of batteries                                               |           | 2                                                |
| Battery voltage                                                   |           | 12 V                                             |
| Drawbar pull                                                      |           | 11770 daN                                        |
| Transmission                                                      |           |                                                  |
| Transmission type                                                 |           | Hydrostatic                                      |
| Number of gears (forward / reverse)                               |           | 2 / 2                                            |
| Max. travel speed                                                 |           | 35 km/h                                          |
| Parking brake                                                     | Au        | tomatic negative parking brake                   |
| Service brake                                                     | Oil-immer | sed multi-discs braking on front & real<br>axles |
| Gradeability (laden / unladen)                                    |           | 32.40 % / 55.40 %                                |
| Hydraulics                                                        |           |                                                  |
| Hydraulic pump type                                               |           | Variable displacement pump                       |
| Hydraulic flow - Pressure                                         |           | 172 l/min - 350 bar                              |
| Tank capacities                                                   |           |                                                  |
| Engine oil                                                        |           | 13                                               |
| Fuel tank                                                         |           | 315 l                                            |
| Noise and vibration                                               |           |                                                  |
| Noise to environment (LwA)                                        |           | 108 dB                                           |
| Vibration on hands/arms                                           |           | < 2.50 m/s <sup>2</sup>                          |
| Noise at driving position (LpA) tested following NF EN 12053 norm |           | 75 dB                                            |
| Miscellaneous                                                     |           |                                                  |
| Cab certification                                                 |           | Cabin ROPS - FOPS level 2                        |
| Controls                                                          |           | JSM                                              |
| Attachment recognition system (E-Reco)                            |           | Standard                                         |
| acomicin recognition of oteni (E neco)                            |           | Otuniuuiu                                        |