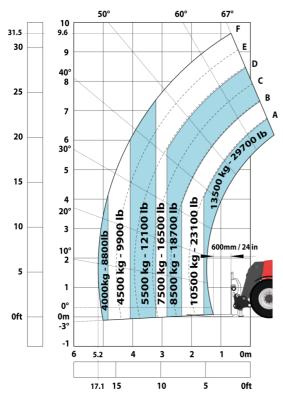

### MHT-X 10135 ST3A - Load chart

#### Machine on tires with forks LC 1200 mm Metric