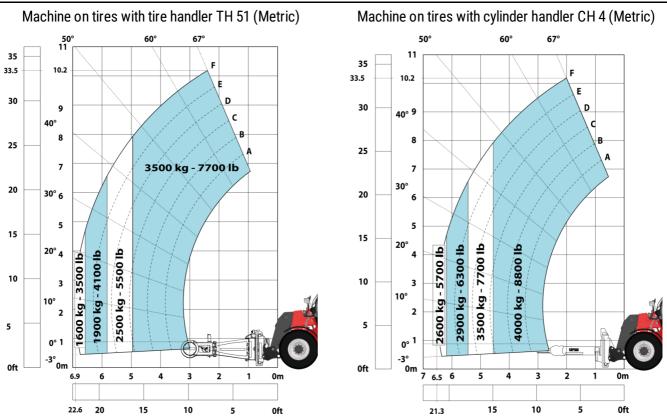

|                                                         |     |
| Cab certification                                                                  | Cabin ROPS - FOPS level 2                               |     |
| Controls                                                                           | JSM                                                     |     |
| Attachment recognition system (E-Reco)                                             | Standard                                                |     |

## MHT-X 10135 ST3A - Dimensional drawing







### MHT-X 10135 ST3A - Load chart





#### Machine on tires with 3-hook jib 13500 kg (Metric)



#### Machine on tires with forks LC 1200 mm Metric



#### Machine on tires with platform Metric









This publication provides a description of the configuration versions and options for Manitou products, which may differ for equipment. The equipment presented in this brochure may be part of a series, as an option, or it may not be available, depending on the versions. Manitou reserves the right, at any time and without notice, to amend the specifications described and represented. The specifications provided do not bind the manufacturer. For more details, please contact your Manitou agent. This is not a contractually binding document. The presentation of the products is not contractually binding. List of specifications non-exhaustive. The logos as well as the visual identity of the company are owned by Manitou and cannot be used without authorisation. All rights reserved. The photo