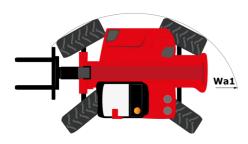

# **MHT-X 10135 ST3A**

|                                                                                    | MHT-X TOT35 ST3A Greated Off August 12, 2023 at 2.40 PW |     |
|------------------------------------------------------------------------------------|---------------------------------------------------------|-----|
| Capacities                                                                         | Metric                                                  |     |
| Max. capacity                                                                      | 13500 kg                                                |     |
| Load center of gravity                                                             | c 600 mm                                                |     |
| Max. lifting height                                                                | 9.60 m                                                  |     |
| Maximum outreach                                                                   | 5.20 m                                                  |     |
| Weight and dimensions                                                              |                                                         |     |
| Overall length                                                                     | l1 7.35 m                                               |     |
| Unladen weight (with forks)                                                        | 19950 kg                                                |     |
| Ground clearance                                                                   | m4 0.43 m                                               |     |
| Wheelbase                                                                          | y 3.37 m                                                |     |
| Length to face of forks                                                            | l2 6.15 m                                               |     |
| Overall width                                                                      | b1 2.54 m                                               |     |
| Overall height                                                                     | h17 2.99 m                                              |     |
| Overall cab width                                                                  | b4 0.95 m                                               |     |
| Tilt-up angle                                                                      | a4 12 °                                                 |     |
| Tilt-down angle                                                                    | a4 12<br>a5 104 °                                       |     |
|                                                                                    | Wa1 5.35 m                                              |     |
| External turning radius (over tyres)                                               |                                                         |     |
| Forks length / width / section                                                     | l / e / s 1200 mm x 180 mm x 75 mm                      |     |
| Frame leveling corrector                                                           | a9 9°                                                   |     |
| Wheels                                                                             |                                                         |     |
| Standard tires                                                                     | 17,5-R25                                                |     |
| Number of front wheels / rear wheels                                               | 2/2                                                     |     |
| Drive wheels (front / rear)                                                        | 2/2                                                     |     |
| Steering mode                                                                      | 2 wheel steer, 4 wheel steer, Crab mode                 |     |
| Engine                                                                             |                                                         |     |
| Engine brand                                                                       | Yanmar                                                  |     |
| Engine norm                                                                        | Stage IIIA                                              |     |
| Engine model                                                                       | 4TN107TT-6SMU1                                          |     |
| Number of cylinders / Capacity of cylinders                                        | 4 - 4567 cm³                                            |     |
| I.C. Engine power rating / Power                                                   | 173 Hp / 127 kW                                         |     |
| Max. torque / Engine rotation                                                      | 805 Nm@1500 mm                                          |     |
| Engine cooling system                                                              | Water                                                   |     |
| Number of batteries                                                                | 2                                                       |     |
| Battery voltage                                                                    | 12 V                                                    |     |
| Drawbar pull                                                                       | 11770 daN                                               |     |
| Transmission                                                                       |                                                         |     |
| Transmission type                                                                  | Hydrostatic                                             |     |
| Number of gears (forward / reverse)                                                | 2 / 2                                                   |     |
| Max. travel speed                                                                  | 35 km/h                                                 |     |
| Parking brake                                                                      | Automatic negative parking brake                        |     |
| Service brake                                                                      | Oil-immersed multi-discs braking on front & r<br>axles  | ear |
| Gradeability (laden / unladen)                                                     | 32.40 % / 55.40 %                                       |     |
| Hydraulics                                                                         |                                                         |     |
| Hydraulic pump type                                                                | Variable displacement pump                              |     |
| Hydraulic flow - Pressure                                                          | 172 l/min - 350 bar                                     |     |
| Tank capacities                                                                    |                                                         |     |
| Engine oil                                                                         | 13                                                      |     |
| Fuel tank                                                                          | 3151                                                    |     |
| Noise and vibration                                                                |                                                         |     |
| Noise to environment (LwA)                                                         | 108 dB                                                  |     |
| Vibration on hands/arms                                                            | < 2.50 m/s <sup>2</sup>                                 |     |
|                                                                                    | < 2.50 m/s <sup>2</sup><br>75 dB                        |     |
| Noise at driving position (LpA) tested following NF EN 12053 norm<br>Miscellaneous |                                                         |     |
|                                                                                    |                                                         |     |
| Cab certification                                                                  | Cabin ROPS - FOPS level 2                               |     |
| Controls                                                                           | JSM                                                     |     |
| Attachment recognition system (E-Reco)                                             | Standard                                                |     |

## MHT-X 10135 ST3A - Dimensional drawing