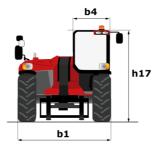

# **MHT-X 10135 ST3A**

|                                                                                    | MHT-X TOT35 ST3A Greated Off August 12, 2023 at 2.40 PW |     |
|------------------------------------------------------------------------------------|---------------------------------------------------------|-----|
| Capacities                                                                         | Metric                                                  |     |
| Max. capacity                                                                      | 13500 kg                                                |     |
| Load center of gravity                                                             | c 600 mm                                                |     |
| Max. lifting height                                                                | 9.60 m                                                  |     |
| Maximum outreach                                                                   | 5.20 m                                                  |     |
| Weight and dimensions                                                              |                                                         |     |
| Overall length                                                                     | l1 7.35 m                                               |     |
| Unladen weight (with forks)                                                        | 19950 kg                                                |     |
| Ground clearance                                                                   | m4 0.43 m                                               |     |
| Wheelbase                                                                          | y 3.37 m                                                |     |
| Length to face of forks                                                            | l2 6.15 m                                               |     |
| Overall width                                                                      | b1 2.54 m                                               |     |
| Overall height                                                                     | h17 2.99 m                                              |     |
| Overall cab width                                                                  | b4 0.95 m                                               |     |
| Tilt-up angle                                                                      | a4 12 °                                                 |     |
| Tilt-down angle                                                                    | a4 12<br>a5 104 °                                       |     |
|                                                                                    | Wa1 5.35 m                                              |     |
| External turning radius (over tyres)                                               |                                                         |     |
| Forks length / width / section                                                     | l / e / s 1200 mm x 180 mm x 75 mm                      |     |
| Frame leveling corrector                                                           | a9 9°                                                   |     |
| Wheels                                                                             |                                                         |     |
| Standard tires                                                                     | 17,5-R25                                                |     |
| Number of front wheels / rear wheels                                               | 2/2                                                     |     |
| Drive wheels (front / rear)                                                        | 2/2                                                     |     |
| Steering mode                                                                      | 2 wheel steer, 4 wheel steer, Crab mode                 |     |
| Engine                                                                             |                                                         |     |
| Engine brand                                                                       | Yanmar                                                  |     |
| Engine norm                                                                        | Stage IIIA                                              |     |
| Engine model                                                                       | 4TN107TT-6SMU1                                          |     |
| Number of cylinders / Capacity of cylinders                                        | 4 - 4567 cm³                                            |     |
| I.C. Engine power rating / Power                                                   | 173 Hp / 127 kW                                         |     |
| Max. torque / Engine rotation                                                      | 805 Nm@1500 mm                                          |     |
| Engine cooling system                                                              | Water                                                   |     |
| Number of batteries                                                                | 2                                                       |     |
| Battery voltage                                                                    | 12 V                                                    |     |
| Drawbar pull                                                                       | 11770 daN                                               |     |
| Transmission                                                                       |                                                         |     |
| Transmission type                                                                  | Hydrostatic                                             |     |
| Number of gears (forward / reverse)                                                | 2 / 2                                                   |     |
| Max. travel speed                                                                  | 35 km/h                                                 |     |
| Parking brake                                                                      | Automatic negative parking brake                        |     |
| Service brake                                                                      | Oil-immersed multi-discs braking on front & r<br>axles  | ear |
| Gradeability (laden / unladen)                                                     | 32.40 % / 55.40 %                                       |     |
| Hydraulics                                                                         |                                                         |     |
| Hydraulic pump type                                                                | Variable displacement pump                              |     |
| Hydraulic flow - Pressure                                                          | 172 l/min - 350 bar                                     |     |
| Tank capacities                                                                    |                                                         |     |
| Engine oil                                                                         | 13                                                      |     |
| Fuel tank                                                                          | 3151                                                    |     |
| Noise and vibration                                                                |                                                         |     |
| Noise to environment (LwA)                                                         | 108 dB                                                  |     |
| Vibration on hands/arms                                                            | < 2.50 m/s <sup>2</sup>                                 |     |
|                                                                                    | < 2.50 m/s <sup>2</sup><br>75 dB                        |     |
| Noise at driving position (LpA) tested following NF EN 12053 norm<br>Miscellaneous |                                                         |     |
|                                                                                    |                                                         |     |
| Cab certification                                                                  | Cabin ROPS - FOPS level 2                               |     |
| Controls                                                                           | JSM                                                     |     |
| Attachment recognition system (E-Reco)                                             | Standard                                                |     |

## MHT-X 10135 ST3A - Dimensional drawing