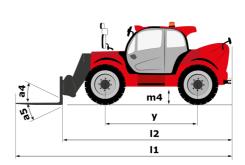

# **MHT-X 10135 ST3A**

|                                                                                    | MHT-X TOT35 ST3A Greated Off August 12, 2023 at 2.40 PW |     |
|------------------------------------------------------------------------------------|---------------------------------------------------------|-----|
| Capacities                                                                         | Metric                                                  |     |
| Max. capacity                                                                      | 13500 kg                                                |     |
| Load center of gravity                                                             | c 600 mm                                                |     |
| Max. lifting height                                                                | 9.60 m                                                  |     |
| Maximum outreach                                                                   | 5.20 m                                                  |     |
| Weight and dimensions                                                              |                                                         |     |
| Overall length                                                                     | l1 7.35 m                                               |     |
| Unladen weight (with forks)                                                        | 19950 kg                                                |     |
| Ground clearance                                                                   | m4 0.43 m                                               |     |
| Wheelbase                                                                          | y 3.37 m                                                |     |
| Length to face of forks                                                            | l2 6.15 m                                               |     |
| Overall width                                                                      | b1 2.54 m                                               |     |
| Overall height                                                                     | h17 2.99 m                                              |     |
| Overall cab width                                                                  | b4 0.95 m                                               |     |
| Tilt-up angle                                                                      | a4 12 °                                                 |     |
| Tilt-down angle                                                                    | a4 12<br>a5 104 °                                       |     |
|                                                                                    | Wa1 5.35 m                                              |     |
| External turning radius (over tyres)                                               |                                                         |     |
| Forks length / width / section                                                     | l / e / s 1200 mm x 180 mm x 75 mm                      |     |
| Frame leveling corrector                                                           | a9 9°                                                   |     |
| Wheels                                                                             |                                                         |     |
| Standard tires                                                                     | 17,5-R25                                                |     |
| Number of front wheels / rear wheels                                               | 2/2                                                     |     |
| Drive wheels (front / rear)                                                        | 2/2                                                     |     |
| Steering mode                                                                      | 2 wheel steer, 4 wheel steer, Crab mode                 |     |
| Engine                                                                             |                                                         |     |
| Engine brand                                                                       | Yanmar                                                  |     |
| Engine norm                                                                        | Stage IIIA                                              |     |
| Engine model                                                                       | 4TN107TT-6SMU1                                          |     |
| Number of cylinders / Capacity of cylinders                                        | 4 - 4567 cm³                                            |     |
| I.C. Engine power rating / Power                                                   | 173 Hp / 127 kW                                         |     |
| Max. torque / Engine rotation                                                      | 805 Nm@1500 mm                                          |     |
| Engine cooling system                                                              | Water                                                   |     |
| Number of batteries                                                                | 2                                                       |     |
| Battery voltage                                                                    | 12 V                                                    |     |
| Drawbar pull                                                                       | 11770 daN                                               |     |
| Transmission                                                                       |                                                         |     |
| Transmission type                                                                  | Hydrostatic                                             |     |
| Number of gears (forward / reverse)                                                | 2 / 2                                                   |     |
| Max. travel speed                                                                  | 35 km/h                                                 |     |
| Parking brake                                                                      | Automatic negative parking brake                        |     |
| Service brake                                                                      | Oil-immersed multi-discs braking on front & r<br>axles  | ear |
| Gradeability (laden / unladen)                                                     | 32.40 % / 55.40 %                                       |     |
| Hydraulics                                                                         |                                                         |     |
| Hydraulic pump type                                                                | Variable displacement pump                              |     |
| Hydraulic flow - Pressure                                                          | 172 l/min - 350 bar                                     |     |
| Tank capacities                                                                    |                                                         |     |
| Engine oil                                                                         | 13                                                      |     |
| Fuel tank                                                                          | 3151                                                    |     |
| Noise and vibration                                                                |                                                         |     |
| Noise to environment (LwA)                                                         | 108 dB                                                  |     |
| Vibration on hands/arms                                                            | < 2.50 m/s <sup>2</sup>                                 |     |
|                                                                                    | < 2.50 m/s <sup>2</sup><br>75 dB                        |     |
| Noise at driving position (LpA) tested following NF EN 12053 norm<br>Miscellaneous |                                                         |     |
|                                                                                    |                                                         |     |
| Cab certification                                                                  | Cabin ROPS - FOPS level 2                               |     |
| Controls                                                                           | JSM                                                     |     |
| Attachment recognition system (E-Reco)                                             | Standard                                                |     |

## MHT-X 10135 ST3A - Dimensional drawing