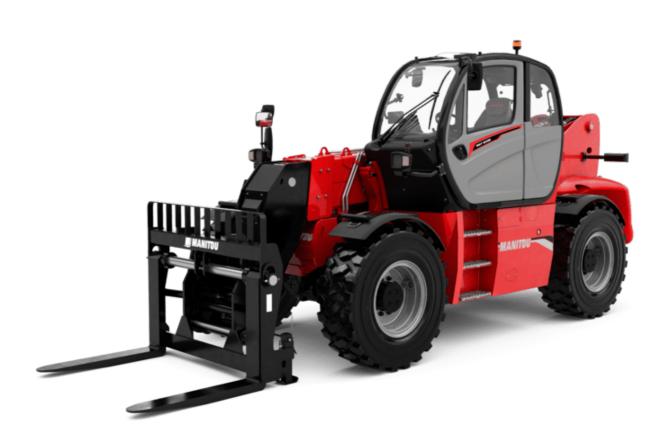

# **MHT-X 10135 ST3A**

|                                                                                    | MHT-X TOT35 ST3A Greated Off August 12, 2023 at 2.40 PW |     |
|------------------------------------------------------------------------------------|---------------------------------------------------------|-----|
| Capacities                                                                         | Metric                                                  |     |
| Max. capacity                                                                      | 13500 kg                                                |     |
| Load center of gravity                                                             | c 600 mm                                                |     |
| Max. lifting height                                                                | 9.60 m                                                  |     |
| Maximum outreach                                                                   | 5.20 m                                                  |     |
| Weight and dimensions                                                              |                                                         |     |
| Overall length                                                                     | l1 7.35 m                                               |     |
| Unladen weight (with forks)                                                        | 19950 kg                                                |     |
| Ground clearance                                                                   | m4 0.43 m                                               |     |
| Wheelbase                                                                          | y 3.37 m                                                |     |
| Length to face of forks                                                            | l2 6.15 m                                               |     |
| Overall width                                                                      | b1 2.54 m                                               |     |
| Overall height                                                                     | h17 2.99 m                                              |     |
| Overall cab width                                                                  | b4 0.95 m                                               |     |
| Tilt-up angle                                                                      | a4 12 °                                                 |     |
| Tilt-down angle                                                                    | a4 12<br>a5 104 °                                       |     |
|                                                                                    | Wa1 5.35 m                                              |     |
| External turning radius (over tyres)                                               |                                                         |     |
| Forks length / width / section                                                     | l / e / s 1200 mm x 180 mm x 75 mm                      |     |
| Frame leveling corrector                                                           | a9 9°                                                   |     |
| Wheels                                                                             |                                                         |     |
| Standard tires                                                                     | 17,5-R25                                                |     |
| Number of front wheels / rear wheels                                               | 2/2                                                     |     |
| Drive wheels (front / rear)                                                        | 2/2                                                     |     |
| Steering mode                                                                      | 2 wheel steer, 4 wheel steer, Crab mode                 |     |
| Engine                                                                             |                                                         |     |
| Engine brand                                                                       | Yanmar                                                  |     |
| Engine norm                                                                        | Stage IIIA                                              |     |
| Engine model                                                                       | 4TN107TT-6SMU1                                          |     |
| Number of cylinders / Capacity of cylinders                                        | 4 - 4567 cm³                                            |     |
| I.C. Engine power rating / Power                                                   | 173 Hp / 127 kW                                         |     |
| Max. torque / Engine rotation                                                      | 805 Nm@1500 mm                                          |     |
| Engine cooling system                                                              | Water                                                   |     |
| Number of batteries                                                                | 2                                                       |     |
| Battery voltage                                                                    | 12 V                                                    |     |
| Drawbar pull                                                                       | 11770 daN                                               |     |
| Transmission                                                                       |                                                         |     |
| Transmission type                                                                  | Hydrostatic                                             |     |
| Number of gears (forward / reverse)                                                | 2 / 2                                                   |     |
| Max. travel speed                                                                  | 35 km/h                                                 |     |
| Parking brake                                                                      | Automatic negative parking brake                        |     |
| Service brake                                                                      | Oil-immersed multi-discs braking on front & r<br>axles  | ear |
| Gradeability (laden / unladen)                                                     | 32.40 % / 55.40 %                                       |     |
| Hydraulics                                                                         |                                                         |     |
| Hydraulic pump type                                                                | Variable displacement pump                              |     |
| Hydraulic flow - Pressure                                                          | 172 l/min - 350 bar                                     |     |
| Tank capacities                                                                    |                                                         |     |
| Engine oil                                                                         | 13                                                      |     |
| Fuel tank                                                                          | 3151                                                    |     |
| Noise and vibration                                                                |                                                         |     |
| Noise to environment (LwA)                                                         | 108 dB                                                  |     |
| Vibration on hands/arms                                                            | < 2.50 m/s <sup>2</sup>                                 |     |
|                                                                                    | < 2.50 m/s <sup>2</sup><br>75 dB                        |     |
| Noise at driving position (LpA) tested following NF EN 12053 norm<br>Miscellaneous |                                                         |     |
|                                                                                    |                                                         |     |
| Cab certification                                                                  | Cabin ROPS - FOPS level 2                               |     |
| Controls                                                                           | JSM                                                     |     |
| Attachment recognition system (E-Reco)                                             | Standard                                                |     |