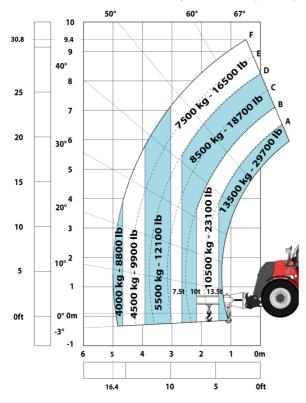

### MHT-X 10135 ST3A - Load chart

#### Machine on tires with 3-hook jib 13500 kg (Metric)