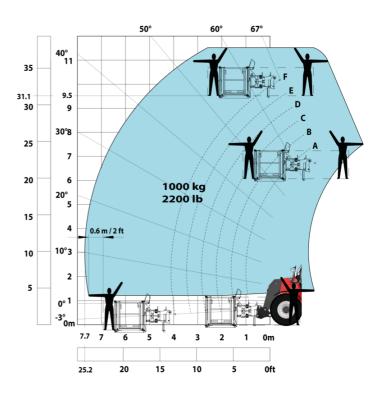

|                                                         |     |
| Cab certification                                                                  | Cabin ROPS - FOPS level 2                               |     |
| Controls                                                                           | JSM                                                     |     |
| Attachment recognition system (E-Reco)                                             | Standard                                                |     |

## MHT-X 10135 ST3A - Dimensional drawing







### MHT-X 10135 ST3A - Load chart





#### Machine on tires with 3-hook jib 13500 kg (Metric)



#### Machine on tires with forks LC 1200 mm Metric



#### Machine on tires with platform Metric









This publication provides a description of the configuration versions and options for Manitou products, which may differ for equipment. The equipment presented in this brochure may be part of a series, as an option, or it may not be available, depending on the versions. Manitou reserves the right, at any time and without notice, to amend the specifications described and represented. The specifications provided do not bind the manufacturer. For more details, please contact your Manitou agent. This is not a contractually binding document. The presentation of the products is not contractually binding. List of specifications non-exhaustive. The logos as well as the visual identity of the company are owned by Manitou and cannot be used without authorisation. All rights reserved. The pho