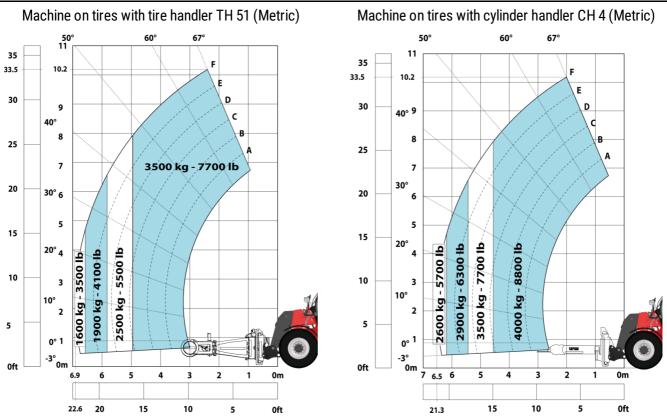

# MHT-X 10135 ST3A - Load chart

#### Machine on tires with 3-hook jib 13500 kg (Metric)