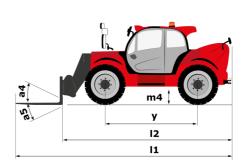

# **MHT-X 10135 ST3A**

|                                                                   |       | Created on June 13, 2023 at 4.32 PM 01                 |
|-------------------------------------------------------------------|-------|--------------------------------------------------------|
| Capacities                                                        |       | Metric                                                 |
| Max. capacity                                                     |       | 13500 kg                                               |
| Load center of gravity                                            | c     | 600 mm                                                 |
| Max. lifting height                                               |       | 9.60 m                                                 |
| Maximum outreach                                                  |       | 5.20 m                                                 |
| Weight and dimensions                                             |       |                                                        |
| Overall length                                                    | 11    | 7.35 m                                                 |
| Unladen weight (with forks)                                       |       | 19950 kg                                               |
| Ground clearance                                                  | m4    | 0.43 m                                                 |
| Wheelbase                                                         | У     | 3.37 m                                                 |
| Length to face of forks                                           | 12    | 6.15 m                                                 |
| Overall width                                                     | b1    | 2.54 m                                                 |
| Overall height                                                    | h17   | 2.99 m                                                 |
| Overall cab width                                                 | b4    | 0.95 m                                                 |
| Tilt-up angle                                                     | a4    | 12 °                                                   |
| Tilt-down angle                                                   | a5    | 104 °                                                  |
| External turning radius (over tyres)                              | Wa1   | 5.35 m                                                 |
| Forks length / width / section                                    | l/e/s | 1200 mm x 180 mm x 75 mm                               |
| Frame leveling corrector                                          | a9    | 9 °                                                    |
| Wheels                                                            |       |                                                        |
| Standard tires                                                    |       | 17,5-R25                                               |
| Number of front wheels / rear wheels                              |       | 2/2                                                    |
| Drive wheels (front / rear)                                       |       | 2/2                                                    |
| Steering mode                                                     |       | 2 wheel steer, 4 wheel steer, Crab mode                |
|                                                                   |       | 2 wheel steer, 4 wheel steer, clab mode                |
| Engine                                                            |       | Varmar                                                 |
| Engine brand                                                      |       | Yanmar                                                 |
| Engine norm                                                       |       | Stage IIIA<br>4TN107TT-6SMU1                           |
| Engine model                                                      |       |                                                        |
| Number of cylinders / Capacity of cylinders                       |       | 4 - 4567 cm <sup>3</sup>                               |
| I.C. Engine power rating / Power                                  |       | 173 Hp / 127 kW                                        |
| Max. torque / Engine rotation                                     |       | 805 Nm@1500 rpm                                        |
| Engine cooling system                                             |       | Water                                                  |
| Number of batteries                                               |       | 2                                                      |
| Battery voltage                                                   |       | 12 V                                                   |
| Drawbar pull                                                      |       | 11770 daN                                              |
| Transmission                                                      |       |                                                        |
| Transmission type                                                 |       | Hydrostatic                                            |
| Number of gears (forward / reverse)                               |       | 2/2                                                    |
| Max. travel speed                                                 |       | 35 km/h                                                |
| Parking brake                                                     |       | Automatic negative parking brake                       |
| Service brake                                                     |       | Oil-immersed multi-discs braking on front & rear axles |
| Gradeability (laden / unladen)                                    |       | 32.40 % / 55.40 %                                      |
| Hydraulics                                                        |       |                                                        |
| Hydraulic pump type                                               |       | Variable displacement pump                             |
| Hydraulic flow - Pressure                                         |       | 172 l/min - 350 bar                                    |
| Tank capacities                                                   |       |                                                        |
| Engine oil                                                        |       | 13                                                     |
| Fuel tank                                                         |       | 3151                                                   |
| Noise and vibration                                               |       | 5151                                                   |
|                                                                   |       | 100 40                                                 |
| Noise to environment (LwA)                                        |       | 108 dB                                                 |
| Vibration on hands/arms                                           |       | < 2.50 m/s <sup>2</sup>                                |
| Noise at driving position (LpA) tested following NF EN 12053 norm |       | 75 dB                                                  |
| Miscellaneous                                                     |       |                                                        |
| Cab certification                                                 |       | Cabin ROPS - FOPS level 2                              |
| Controls                                                          |       | JSM                                                    |
| Attachment recognition system (E-Reco)                            |       | Standard                                               |

# MHT-X 10135 ST3A - Dimensional drawing