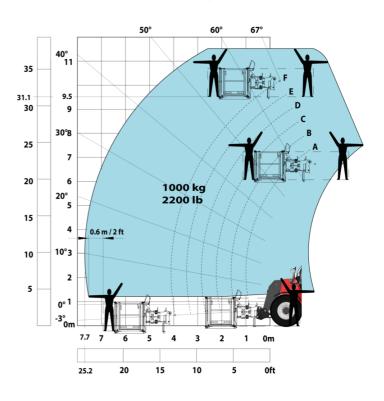

# MHT-X 10135 ST3A - Load chart

## Machine on tires with platform Metric

Head Office B.P. 249 - 430 rue de l'Aubinière 44150 Ancenis Cedex - France Tel: +33 (0)2 40 09 10 11 - Fax: +33 (0)2 40 09 10 97 www.manitou.com

This publication provides a description of the configuration versions and options for Manitou products, which may differ for equipment. The equipment presented in this brochure may be part of a series, as an option, or it may not be available, depending on the versions. Manitou reserves the right, at any time and without notice, to amend the specifications described and represented. The specifications provided do not bind the manufacturer. For more details, please contact your Manitou agent. This is not a contractually binding document. The presentation of the products is not contractually binding. List of specifications non-exhaustive. The logos as well as the visual identity of the company are owned by Manitou and cannot be used without authorisation. All rights reserved. The photos and diagrams contained in this brochure are only provided for consultation and information purposes.