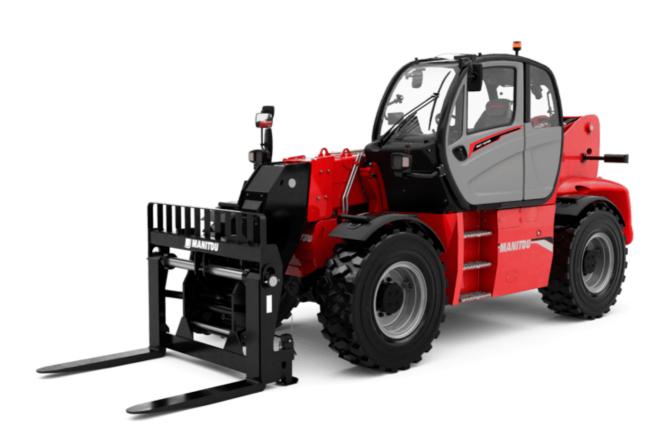

# **MHT-X 10135 ST3A**

|                                                                   |       | Created on June 13, 2023 at 4.32 PM 01                 |
|-------------------------------------------------------------------|-------|--------------------------------------------------------|
| Capacities                                                        |       | Metric                                                 |
| Max. capacity                                                     |       | 13500 kg                                               |
| Load center of gravity                                            | c     | 600 mm                                                 |
| Max. lifting height                                               |       | 9.60 m                                                 |
| Maximum outreach                                                  |       | 5.20 m                                                 |
| Weight and dimensions                                             |       |                                                        |
| Overall length                                                    | 11    | 7.35 m                                                 |
| Unladen weight (with forks)                                       |       | 19950 kg                                               |
| Ground clearance                                                  | m4    | 0.43 m                                                 |
| Wheelbase                                                         | У     | 3.37 m                                                 |
| Length to face of forks                                           | 12    | 6.15 m                                                 |
| Overall width                                                     | b1    | 2.54 m                                                 |
| Overall height                                                    | h17   | 2.99 m                                                 |
| Overall cab width                                                 | b4    | 0.95 m                                                 |
| Tilt-up angle                                                     | a4    | 12 °                                                   |
| Tilt-down angle                                                   | a5    | 104 °                                                  |
| External turning radius (over tyres)                              | Wa1   | 5.35 m                                                 |
| Forks length / width / section                                    | l/e/s | 1200 mm x 180 mm x 75 mm                               |
| Frame leveling corrector                                          | a9    | 9 °                                                    |
| Wheels                                                            |       |                                                        |
| Standard tires                                                    |       | 17,5-R25                                               |
| Number of front wheels / rear wheels                              |       | 2/2                                                    |
| Drive wheels (front / rear)                                       |       | 2/2                                                    |
| Steering mode                                                     |       | 2 wheel steer, 4 wheel steer, Crab mode                |
|                                                                   |       | 2 wheel steer, 4 wheel steer, clab mode                |
| Engine                                                            |       | Varmar                                                 |
| Engine brand                                                      |       | Yanmar                                                 |
| Engine norm                                                       |       | Stage IIIA<br>4TN107TT-6SMU1                           |
| Engine model                                                      |       |                                                        |
| Number of cylinders / Capacity of cylinders                       |       | 4 - 4567 cm <sup>3</sup>                               |
| I.C. Engine power rating / Power                                  |       | 173 Hp / 127 kW                                        |
| Max. torque / Engine rotation                                     |       | 805 Nm@1500 rpm                                        |
| Engine cooling system                                             |       | Water                                                  |
| Number of batteries                                               |       | 2                                                      |
| Battery voltage                                                   |       | 12 V                                                   |
| Drawbar pull                                                      |       | 11770 daN                                              |
| Transmission                                                      |       |                                                        |
| Transmission type                                                 |       | Hydrostatic                                            |
| Number of gears (forward / reverse)                               |       | 2/2                                                    |
| Max. travel speed                                                 |       | 35 km/h                                                |
| Parking brake                                                     |       | Automatic negative parking brake                       |
| Service brake                                                     |       | Oil-immersed multi-discs braking on front & rear axles |
| Gradeability (laden / unladen)                                    |       | 32.40 % / 55.40 %                                      |
| Hydraulics                                                        |       |                                                        |
| Hydraulic pump type                                               |       | Variable displacement pump                             |
| Hydraulic flow - Pressure                                         |       | 172 l/min - 350 bar                                    |
| Tank capacities                                                   |       |                                                        |
| Engine oil                                                        |       | 13                                                     |
| Fuel tank                                                         |       | 3151                                                   |
| Noise and vibration                                               |       | 5151                                                   |
|                                                                   |       | 100 40                                                 |
| Noise to environment (LwA)                                        |       | 108 dB                                                 |
| Vibration on hands/arms                                           |       | < 2.50 m/s <sup>2</sup>                                |
| Noise at driving position (LpA) tested following NF EN 12053 norm |       | 75 dB                                                  |
| Miscellaneous                                                     |       |                                                        |
| Cab certification                                                 |       | Cabin ROPS - FOPS level 2                              |
| Controls                                                          |       | JSM                                                    |
| Attachment recognition system (E-Reco)                            |       | Standard                                               |