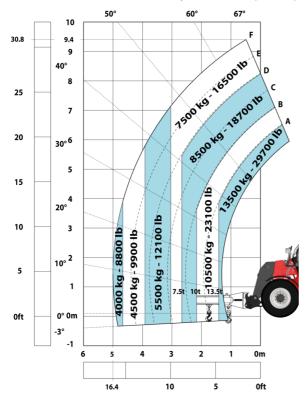

position (LpA) tested following NF EN 12053 norm |       | 75 dB                                                  |
| Miscellaneous                                                     |       |                                                        |
| Cab certification                                                 |       | Cabin ROPS - FOPS level 2                              |
| Controls                                                          |       | JSM                                                    |
| Attachment recognition system (E-Reco)                            |       | Standard                                               |

# MHT-X 10135 ST3A - Dimensional drawing







# MHT-X 10135 ST3A - Load chart





#### Machine on tires with 3-hook jib 13500 kg (Metric)



## Machine on tires with forks LC 1200 mm Metric



## Machine on tires with platform Metric







Head Office B.P. 249 - 430 rue de l'Aubinière 44150 Ancenis Cedex - France Tel: +33 (0)2 40 09 10 11 - Fax: +33 (0)2 40 09 10 97 www.manitou.com



This publication provides a description of the configuration versions and options for Manitou products, which may differ for equipment. The equipment presented in this brochure may be part of a series, as an option, or it may not be available, depending on the versions. Manitou reserves the right, at any time and without notice, to amend the specifications described and represented. The specifications provided do not bind the manufacturer. For more details, please contact your Manitou agent. This is not a contractually binding document. The pre