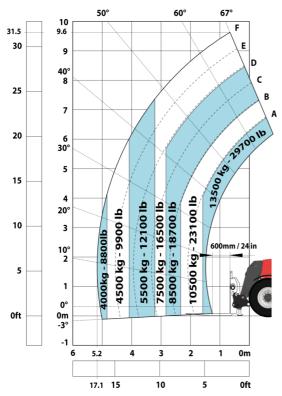

2</sup>                                |
| Noise at driving position (LpA) tested following NF EN 12053 norm |       | 75 dB                                                  |
| Miscellaneous                                                     |       |                                                        |
| Cab certification                                                 |       | Cabin ROPS - FOPS level 2                              |
| Controls                                                          |       | JSM                                                    |
| Attachment recognition system (E-Reco)                            |       | Standard                                               |

# MHT-X 10135 ST3A - Dimensional drawing







# MHT-X 10135 ST3A - Load chart





#### Machine on tires with 3-hook jib 13500 kg (Metric)



## Machine on tires with forks LC 1200 mm Metric



## Machine on tires with platform Metric







Head Office B.P. 249 - 430 rue de l'Aubinière 44150 Ancenis Cedex - France Tel: +33 (0)2 40 09 10 11 - Fax: +33 (0)2 40 09 10 97 www.manitou.com



This publication provides a description of the configuration versions and options for Manitou products, which may differ for equipment. The equipment presented in this brochure may be part of a series, as an option, or it may not be available, depending on the versions. Manitou reserves the right, at any time and without notice, to amend the specifications described and represented. The specifications provided do not bind the manufacturer. For more details, please contact your Manitou a