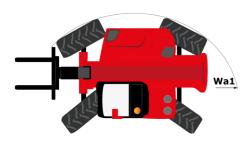

# **MHT-X 10135 ST3A**

|                                                                   |       | Created on June 13, 2023 at 4.32 PM 01                 |
|-------------------------------------------------------------------|-------|--------------------------------------------------------|
| Capacities                                                        |       | Metric                                                 |
| Max. capacity                                                     |       | 13500 kg                                               |
| Load center of gravity                                            | c     | 600 mm                                                 |
| Max. lifting height                                               |       | 9.60 m                                                 |
| Maximum outreach                                                  |       | 5.20 m                                                 |
| Weight and dimensions                                             |       |                                                        |
| Overall length                                                    | 11    | 7.35 m                                                 |
| Unladen weight (with forks)                                       |       | 19950 kg                                               |
| Ground clearance                                                  | m4    | 0.43 m                                                 |
| Wheelbase                                                         | У     | 3.37 m                                                 |
| Length to face of forks                                           | 12    | 6.15 m                                                 |
| Overall width                                                     | b1    | 2.54 m                                                 |
| Overall height                                                    | h17   | 2.99 m                                                 |
| Overall cab width                                                 | b4    | 0.95 m                                                 |
| Tilt-up angle                                                     | a4    | 12 °                                                   |
| Tilt-down angle                                                   | a5    | 104 °                                                  |
| External turning radius (over tyres)                              | Wa1   | 5.35 m                                                 |
| Forks length / width / section                                    | l/e/s | 1200 mm x 180 mm x 75 mm                               |
| Frame leveling corrector                                          | a9    | 9 °                                                    |
| Wheels                                                            |       |                                                        |
| Standard tires                                                    |       | 17,5-R25                                               |
| Number of front wheels / rear wheels                              |       | 2/2                                                    |
| Drive wheels (front / rear)                                       |       | 2/2                                                    |
| Steering mode                                                     |       | 2 wheel steer, 4 wheel steer, Crab mode                |
|                                                                   |       | 2 wheel steer, 4 wheel steer, clab mode                |
| Engine                                                            |       | Varmar                                                 |
| Engine brand                                                      |       | Yanmar                                                 |
| Engine norm                                                       |       | Stage IIIA<br>4TN107TT-6SMU1                           |
| Engine model                                                      |       |                                                        |
| Number of cylinders / Capacity of cylinders                       |       | 4 - 4567 cm <sup>3</sup>                               |
| I.C. Engine power rating / Power                                  |       | 173 Hp / 127 kW                                        |
| Max. torque / Engine rotation                                     |       | 805 Nm@1500 rpm                                        |
| Engine cooling system                                             |       | Water                                                  |
| Number of batteries                                               |       | 2                                                      |
| Battery voltage                                                   |       | 12 V                                                   |
| Drawbar pull                                                      |       | 11770 daN                                              |
| Transmission                                                      |       |                                                        |
| Transmission type                                                 |       | Hydrostatic                                            |
| Number of gears (forward / reverse)                               |       | 2/2                                                    |
| Max. travel speed                                                 |       | 35 km/h                                                |
| Parking brake                                                     |       | Automatic negative parking brake                       |
| Service brake                                                     |       | Oil-immersed multi-discs braking on front & rear axles |
| Gradeability (laden / unladen)                                    |       | 32.40 % / 55.40 %                                      |
| Hydraulics                                                        |       |                                                        |
| Hydraulic pump type                                               |       | Variable displacement pump                             |
| Hydraulic flow - Pressure                                         |       | 172 l/min - 350 bar                                    |
| Tank capacities                                                   |       |                                                        |
| Engine oil                                                        |       | 13                                                     |
| Fuel tank                                                         |       | 3151                                                   |
| Noise and vibration                                               |       | 5151                                                   |
|                                                                   |       | 100 40                                                 |
| Noise to environment (LwA)                                        |       | 108 dB                                                 |
| Vibration on hands/arms                                           |       | < 2.50 m/s <sup>2</sup>                                |
| Noise at driving position (LpA) tested following NF EN 12053 norm |       | 75 dB                                                  |
| Miscellaneous                                                     |       |                                                        |
| Cab certification                                                 |       | Cabin ROPS - FOPS level 2                              |
| Controls                                                          |       | JSM                                                    |
| Attachment recognition system (E-Reco)                            |       | Standard                                               |