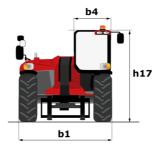

# **MHT-X 10135 ST3A**

|                                                                   |       | Created on June 13, 2023 at 4.32 PM 01                 |
|-------------------------------------------------------------------|-------|--------------------------------------------------------|
| Capacities                                                        |       | Metric                                                 |
| Max. capacity                                                     |       | 13500 kg                                               |
| Load center of gravity                                            | c     | 600 mm                                                 |
| Max. lifting height                                               |       | 9.60 m                                                 |
| Maximum outreach                                                  |       | 5.20 m                                                 |
| Weight and dimensions                                             |       |                                                        |
| Overall length                                                    | 11    | 7.35 m                                                 |
| Unladen weight (with forks)                                       |       | 19950 kg                                               |
| Ground clearance                                                  | m4    | 0.43 m                                                 |
| Wheelbase                                                         | У     | 3.37 m                                                 |
| Length to face of forks                                           | 12    | 6.15 m                                                 |
| Overall width                                                     | b1    | 2.54 m                                                 |
| Overall height                                                    | h17   | 2.99 m                                                 |
| Overall cab width                                                 | b4    | 0.95 m                                                 |
| Tilt-up angle                                                     | a4    | 12 °                                                   |
| Tilt-down angle                                                   | a5    | 104 °                                                  |
| External turning radius (over tyres)                              | Wa1   | 5.35 m                                                 |
| Forks length / width / section                                    | l/e/s | 1200 mm x 180 mm x 75 mm                               |
| Frame leveling corrector                                          | a9    | 9 °                                                    |
| Wheels                                                            |       |                                                        |
| Standard tires                                                    |       | 17,5-R25                                               |
| Number of front wheels / rear wheels                              |       | 2/2                                                    |
| Drive wheels (front / rear)                                       |       | 2/2                                                    |
| Steering mode                                                     |       | 2 wheel steer, 4 wheel steer, Crab mode                |
|                                                                   |       | 2 wheel steer, 4 wheel steer, clab mode                |
| Engine                                                            |       | Varmar                                                 |
| Engine brand                                                      |       | Yanmar                                                 |
| Engine norm                                                       |       | Stage IIIA<br>4TN107TT-6SMU1                           |
| Engine model                                                      |       |                                                        |
| Number of cylinders / Capacity of cylinders                       |       | 4 - 4567 cm <sup>3</sup>                               |
| I.C. Engine power rating / Power                                  |       | 173 Hp / 127 kW                                        |
| Max. torque / Engine rotation                                     |       | 805 Nm@1500 rpm                                        |
| Engine cooling system                                             |       | Water                                                  |
| Number of batteries                                               |       | 2                                                      |
| Battery voltage                                                   |       | 12 V                                                   |
| Drawbar pull                                                      |       | 11770 daN                                              |
| Transmission                                                      |       |                                                        |
| Transmission type                                                 |       | Hydrostatic                                            |
| Number of gears (forward / reverse)                               |       | 2/2                                                    |
| Max. travel speed                                                 |       | 35 km/h                                                |
| Parking brake                                                     |       | Automatic negative parking brake                       |
| Service brake                                                     |       | Oil-immersed multi-discs braking on front & rear axles |
| Gradeability (laden / unladen)                                    |       | 32.40 % / 55.40 %                                      |
| Hydraulics                                                        |       |                                                        |
| Hydraulic pump type                                               |       | Variable displacement pump                             |
| Hydraulic flow - Pressure                                         |       | 172 l/min - 350 bar                                    |
| Tank capacities                                                   |       |                                                        |
| Engine oil                                                        |       | 13                                                     |
| Fuel tank                                                         |       | 3151                                                   |
| Noise and vibration                                               |       | 5151                                                   |
|                                                                   |       | 100 40                                                 |
| Noise to environment (LwA)                                        |       | 108 dB                                                 |
| Vibration on hands/arms                                           |       | < 2.50 m/s <sup>2</sup>                                |
| Noise at driving position (LpA) tested following NF EN 12053 norm |       | 75 dB                                                  |
| Miscellaneous                                                     |       |                                                        |
| Cab certification                                                 |       | Cabin ROPS - FOPS level 2                              |
| Controls                                                          |       | JSM                                                    |
| Attachment recognition system (E-Reco)                            |       | Standard                                               |