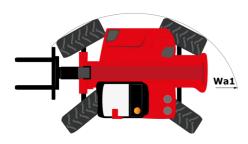

# **MHT-X 10135 ST3A**

|                                                                   | MHI-XIOI35 SI 3A Cleated Oll August 12, 2023 at 3.24 PW 0 |
|-------------------------------------------------------------------|-----------------------------------------------------------|
| Capacities                                                        | Metric                                                    |
| Max. capacity                                                     | 13500 kg                                                  |
| Load center of gravity                                            | c 600 mm                                                  |
| Max. lifting height                                               | 9.60 m                                                    |
| Maximum outreach                                                  | 5.20 m                                                    |
| Weight and dimensions                                             |                                                           |
| Overall length                                                    | l1 7.35 m                                                 |
| Unladen weight (with forks)                                       | 19950 kg                                                  |
| Ground clearance                                                  | m4 0.43 m                                                 |
| Wheelbase                                                         | y 3.37 m                                                  |
| Length to face of forks                                           | l2 6.15 m                                                 |
| Overall width                                                     | b1 2.54 m                                                 |
| Overall height                                                    | h17 2.99 m                                                |
| Overall cab width                                                 | b4 0.95 m                                                 |
| Tiltup angle                                                      | a4 12 °                                                   |
| Tilt-down angle                                                   | a* 12<br>a5 104 °                                         |
|                                                                   |                                                           |
| External turning radius (over tyres)                              | Wa1 5.35 m                                                |
| Forks length / width / section                                    | l / e / s 1200 mm x 180 mm x 75 mm                        |
| Frame leveling corrector                                          | a9 9°                                                     |
| Wheels                                                            |                                                           |
| Standard tires                                                    | 17,5-R25                                                  |
| Number of front wheels / rear wheels                              | 2/2                                                       |
| Drive wheels (front / rear)                                       | 2/2                                                       |
| Steering mode                                                     | 2 wheel steer, 4 wheel steer, Crab mode                   |
| Engine                                                            |                                                           |
| Engine brand                                                      | Yanmar                                                    |
| Engine norm                                                       | Stage IIIA                                                |
| Engine model                                                      | 4TN107TT-6SMU1                                            |
| Number of cylinders / Capacity of cylinders                       | 4 - 4567 cm <sup>3</sup>                                  |
| I.C. Engine power rating / Power                                  | 173 Hp / 127 kW                                           |
| Max. torque / Engine rotation                                     | 805 Nm@1500 rpm                                           |
| Engine cooling system                                             | Water                                                     |
| Number of batteries                                               | 2                                                         |
| Battery voltage                                                   | 12 V                                                      |
| Drawbar pull                                                      | 11770 daN                                                 |
| Transmission                                                      |                                                           |
| Transmission type                                                 | Hydrostatic                                               |
| Number of gears (forward / reverse)                               | 2/2                                                       |
| Max. travel speed                                                 | 35 km/h                                                   |
| Parking brake                                                     | Automatic negative parking brake                          |
| Service brake                                                     | Oil-immersed multi-discs braking on front & rear<br>axles |
| Gradeability (laden / unladen)                                    | 32.40 % / 55.40 %                                         |
| Hydraulics                                                        |                                                           |
| Hydraulic pump type                                               | Variable displacement pump                                |
|                                                                   | 172 l/min - 350 bar                                       |
| Hydraulic flow - Pressure<br>Tank capacities                      |                                                           |
| Engine oil                                                        | 13                                                        |
| Fuel tank                                                         | 3151                                                      |
|                                                                   | 3131                                                      |
| Noise and vibration                                               | 100 JD                                                    |
| Noise to environment (LwA)                                        | 108 dB                                                    |
| Vibration on hands/arms                                           | < 2.50 m/s <sup>2</sup>                                   |
| Noise at driving position (LpA) tested following NF EN 12053 norm | 75 dB                                                     |
| Miscellaneous                                                     |                                                           |
| Cab certification                                                 | Cabin ROPS - FOPS level 2                                 |
| Controls                                                          | JSM                                                       |
| Attachment recognition system (E-Reco)                            | Standard                                                  |