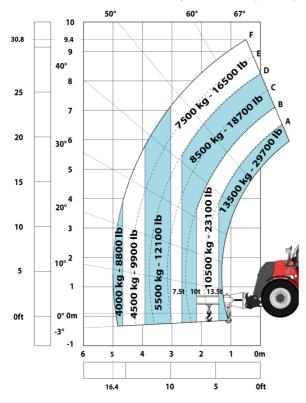

|
| Noise at driving position (LpA) tested following NF EN 12053 norm | 75 dB                                                     |
| Miscellaneous                                                     |                                                           |
| Cab certification                                                 | Cabin ROPS - FOPS level 2                                 |
| Controls                                                          | JSM                                                       |
| Attachment recognition system (E-Reco)                            | Standard                                                  |

## MHT-X 10135 ST3A - Dimensional drawing







### MHT-X 10135 ST3A - Load chart





#### Machine on tires with 3-hook jib 13500 kg (Metric)



#### Machine on tires with forks LC 1200 mm Metric



#### Machine on tires with platform Metric









This publication provides a description of the configuration versions and options for Manitou products, which may differ for equipment. The equipment presented in this brochure may be part of a series, as an option, or it may not be available, depending on the versions. Manitou reserves the right, at any time and without notice, to amend the specifications described and represented. The specifications provided do not bind the manufacturer. For more details, please contact your Manitou agent. This is not a contractually binding document. The presentation of the products is not contractually binding. List of specifications non-exhaustive. The logos as well as the visual identity of the