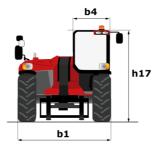

# **MHT-X 10135 ST3A**

|                                                                   | MHI-XIOI35 SI 3A Cleated Oll August 12, 2023 at 3.24 PW 0 |
|-------------------------------------------------------------------|-----------------------------------------------------------|
| Capacities                                                        | Metric                                                    |
| Max. capacity                                                     | 13500 kg                                                  |
| Load center of gravity                                            | c 600 mm                                                  |
| Max. lifting height                                               | 9.60 m                                                    |
| Maximum outreach                                                  | 5.20 m                                                    |
| Weight and dimensions                                             |                                                           |
| Overall length                                                    | l1 7.35 m                                                 |
| Unladen weight (with forks)                                       | 19950 kg                                                  |
| Ground clearance                                                  | m4 0.43 m                                                 |
| Wheelbase                                                         | y 3.37 m                                                  |
| Length to face of forks                                           | l2 6.15 m                                                 |
| Overall width                                                     | b1 2.54 m                                                 |
| Overall height                                                    | h17 2.99 m                                                |
| Overall cab width                                                 | b4 0.95 m                                                 |
| Tiltup angle                                                      | a4 12 °                                                   |
| Tilt-down angle                                                   | a* 12<br>a5 104 °                                         |
|                                                                   |                                                           |
| External turning radius (over tyres)                              | Wa1 5.35 m                                                |
| Forks length / width / section                                    | l / e / s 1200 mm x 180 mm x 75 mm                        |
| Frame leveling corrector                                          | a9 9°                                                     |
| Wheels                                                            |                                                           |
| Standard tires                                                    | 17,5-R25                                                  |
| Number of front wheels / rear wheels                              | 2/2                                                       |
| Drive wheels (front / rear)                                       | 2/2                                                       |
| Steering mode                                                     | 2 wheel steer, 4 wheel steer, Crab mode                   |
| Engine                                                            |                                                           |
| Engine brand                                                      | Yanmar                                                    |
| Engine norm                                                       | Stage IIIA                                                |
| Engine model                                                      | 4TN107TT-6SMU1                                            |
| Number of cylinders / Capacity of cylinders                       | 4 - 4567 cm <sup>3</sup>                                  |
| I.C. Engine power rating / Power                                  | 173 Hp / 127 kW                                           |
| Max. torque / Engine rotation                                     | 805 Nm@1500 rpm                                           |
| Engine cooling system                                             | Water                                                     |
| Number of batteries                                               | 2                                                         |
| Battery voltage                                                   | 12 V                                                      |
| Drawbar pull                                                      | 11770 daN                                                 |
| Transmission                                                      |                                                           |
| Transmission type                                                 | Hydrostatic                                               |
| Number of gears (forward / reverse)                               | 2/2                                                       |
| Max. travel speed                                                 | 35 km/h                                                   |
| Parking brake                                                     | Automatic negative parking brake                          |
| Service brake                                                     | Oil-immersed multi-discs braking on front & rear<br>axles |
| Gradeability (laden / unladen)                                    | 32.40 % / 55.40 %                                         |
| Hydraulics                                                        |                                                           |
| Hydraulic pump type                                               | Variable displacement pump                                |
|                                                                   | 172 l/min - 350 bar                                       |
| Hydraulic flow - Pressure<br>Tank capacities                      |                                                           |
| Engine oil                                                        | 13                                                        |
| Fuel tank                                                         | 3151                                                      |
|                                                                   | 3131                                                      |
| Noise and vibration                                               | 100 JD                                                    |
| Noise to environment (LwA)                                        | 108 dB                                                    |
| Vibration on hands/arms                                           | < 2.50 m/s <sup>2</sup>                                   |
| Noise at driving position (LpA) tested following NF EN 12053 norm | 75 dB                                                     |
| Miscellaneous                                                     |                                                           |
| Cab certification                                                 | Cabin ROPS - FOPS level 2                                 |
| Controls                                                          | JSM                                                       |
| Attachment recognition system (E-Reco)                            | Standard                                                  |

## MHT-X 10135 ST3A - Dimensional drawing