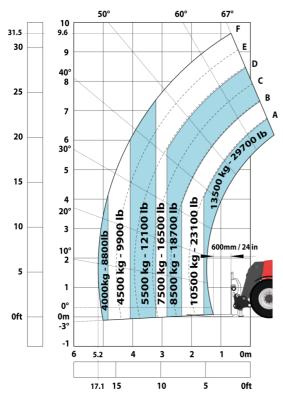

| < 2.50 m/s <sup>2</sup>                                   |
| Noise at driving position (LpA) tested following NF EN 12053 norm | 75 dB                                                     |
| Miscellaneous                                                     |                                                           |
| Cab certification                                                 | Cabin ROPS - FOPS level 2                                 |
| Controls                                                          | JSM                                                       |
| Attachment recognition system (E-Reco)                            | Standard                                                  |

## MHT-X 10135 ST3A - Dimensional drawing







### MHT-X 10135 ST3A - Load chart





#### Machine on tires with 3-hook jib 13500 kg (Metric)



#### Machine on tires with forks LC 1200 mm Metric



#### Machine on tires with platform Metric









This publication provides a description of the configuration versions and options for Manitou products, which may differ for equipment. The equipment presented in this brochure may be part of a series, as an option, or it may not be available, depending on the versions. Manitou reserves the right, at any time and without notice, to amend the specifications described and represented. The specifications provided do not bind the manufacturer. For more details, please contact your Manitou agent. This is not a contractually binding document. The presentation of the products is not contractually binding. List of specifications non-