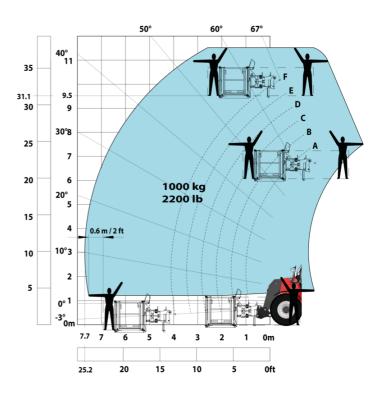

|
| Miscellaneous                                                     |                                                           |
| Cab certification                                                 | Cabin ROPS - FOPS level 2                                 |
| Controls                                                          | JSM                                                       |
| Attachment recognition system (E-Reco)                            | Standard                                                  |

## MHT-X 10135 ST3A - Dimensional drawing







### MHT-X 10135 ST3A - Load chart





#### Machine on tires with 3-hook jib 13500 kg (Metric)



#### Machine on tires with forks LC 1200 mm Metric



#### Machine on tires with platform Metric









This publication provides a description of the configuration versions and options for Manitou products, which may differ for equipment. The equipment presented in this brochure may be part of a series, as an option, or it may not be available, depending on the versions. Manitou reserves the right, at any time and without notice, to amend the specifications described and represented. The specifications provided do not bind the manufacturer. For more details, please contact your Manitou agent. This is not a contractually binding document. The presentation of the products is not contractually binding. List of specifications non-exhaustive. The logos as well as the visual identity of the company are owned by Manitou and cannot be used without authorisation. All rights reserved. The pho