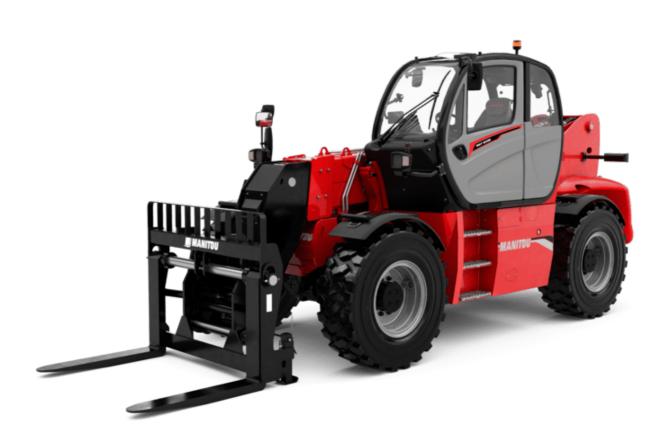

Technical sheet :

# **MHT-X 10135 ST3A**

|                                                                   | MHI-XIOI35 SI 3A Cleated Oll August 12, 2023 at 3.24 PW 0 |
|-------------------------------------------------------------------|-----------------------------------------------------------|
| Capacities                                                        | Metric                                                    |
| Max. capacity                                                     | 13500 kg                                                  |
| Load center of gravity                                            | c 600 mm                                                  |
| Max. lifting height                                               | 9.60 m                                                    |
| Maximum outreach                                                  | 5.20 m                                                    |
| Weight and dimensions                                             |                                                           |
| Overall length                                                    | l1 7.35 m                                                 |
| Unladen weight (with forks)                                       | 19950 kg                                                  |
| Ground clearance                                                  | m4 0.43 m                                                 |
| Wheelbase                                                         | y 3.37 m                                                  |
| Length to face of forks                                           | l2 6.15 m                                                 |
| Overall width                                                     | b1 2.54 m                                                 |
| Overall height                                                    | h17 2.99 m                                                |
| Overall cab width                                                 | b4 0.95 m                                                 |
| Tiltup angle                                                      | a4 12 °                                                   |
| Tilt-down angle                                                   | a* 12<br>a5 104 °                                         |
|                                                                   |                                                           |
| External turning radius (over tyres)                              | Wa1 5.35 m                                                |
| Forks length / width / section                                    | l / e / s 1200 mm x 180 mm x 75 mm                        |
| Frame leveling corrector                                          | a9 9°                                                     |
| Wheels                                                            |                                                           |
| Standard tires                                                    | 17,5-R25                                                  |
| Number of front wheels / rear wheels                              | 2/2                                                       |
| Drive wheels (front / rear)                                       | 2/2                                                       |
| Steering mode                                                     | 2 wheel steer, 4 wheel steer, Crab mode                   |
| Engine                                                            |                                                           |
| Engine brand                                                      | Yanmar                                                    |
| Engine norm                                                       | Stage IIIA                                                |
| Engine model                                                      | 4TN107TT-6SMU1                                            |
| Number of cylinders / Capacity of cylinders                       | 4 - 4567 cm <sup>3</sup>                                  |
| I.C. Engine power rating / Power                                  | 173 Hp / 127 kW                                           |
| Max. torque / Engine rotation                                     | 805 Nm@1500 rpm                                           |
| Engine cooling system                                             | Water                                                     |
| Number of batteries                                               | 2                                                         |
| Battery voltage                                                   | 12 V                                                      |
| Drawbar pull                                                      | 11770 daN                                                 |
| Transmission                                                      |                                                           |
| Transmission type                                                 | Hydrostatic                                               |
| Number of gears (forward / reverse)                               | 2/2                                                       |
| Max. travel speed                                                 | 35 km/h                                                   |
| Parking brake                                                     | Automatic negative parking brake                          |
| Service brake                                                     | Oil-immersed multi-discs braking on front & rear<br>axles |
| Gradeability (laden / unladen)                                    | 32.40 % / 55.40 %                                         |
| Hydraulics                                                        |                                                           |
| Hydraulic pump type                                               | Variable displacement pump                                |
|                                                                   | 172 l/min - 350 bar                                       |
| Hydraulic flow - Pressure<br>Tank capacities                      |                                                           |
| Engine oil                                                        | 13                                                        |
| Fuel tank                                                         | 3151                                                      |
|                                                                   | 3131                                                      |
| Noise and vibration                                               | 100 JD                                                    |
| Noise to environment (LwA)                                        | 108 dB                                                    |
| Vibration on hands/arms                                           | < 2.50 m/s <sup>2</sup>                                   |
| Noise at driving position (LpA) tested following NF EN 12053 norm | 75 dB                                                     |
| Miscellaneous                                                     |                                                           |
| Cab certification                                                 | Cabin ROPS - FOPS level 2                                 |
| Controls                                                          | JSM                                                       |
| Attachment recognition system (E-Reco)                            | Standard                                                  |