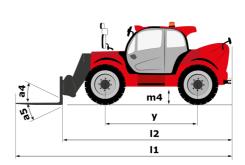

# **MHT-X 10135 ST3A**

|                                                                   | MHI-XIOI35 SI 3A Cleated Oll August 12, 2023 at 3.24 PW 0 |
|-------------------------------------------------------------------|-----------------------------------------------------------|
| Capacities                                                        | Metric                                                    |
| Max. capacity                                                     | 13500 kg                                                  |
| Load center of gravity                                            | c 600 mm                                                  |
| Max. lifting height                                               | 9.60 m                                                    |
| Maximum outreach                                                  | 5.20 m                                                    |
| Weight and dimensions                                             |                                                           |
| Overall length                                                    | l1 7.35 m                                                 |
| Unladen weight (with forks)                                       | 19950 kg                                                  |
| Ground clearance                                                  | m4 0.43 m                                                 |
| Wheelbase                                                         | y 3.37 m                                                  |
| Length to face of forks                                           | l2 6.15 m                                                 |
| Overall width                                                     | b1 2.54 m                                                 |
| Overall height                                                    | h17 2.99 m                                                |
| Overall cab width                                                 | b4 0.95 m                                                 |
| Tiltup angle                                                      | a4 12 °                                                   |
| Tilt-down angle                                                   | a* 12<br>a5 104 °                                         |
|                                                                   |                                                           |
| External turning radius (over tyres)                              | Wa1 5.35 m                                                |
| Forks length / width / section                                    | l / e / s 1200 mm x 180 mm x 75 mm                        |
| Frame leveling corrector                                          | a9 9°                                                     |
| Wheels                                                            |                                                           |
| Standard tires                                                    | 17,5-R25                                                  |
| Number of front wheels / rear wheels                              | 2/2                                                       |
| Drive wheels (front / rear)                                       | 2/2                                                       |
| Steering mode                                                     | 2 wheel steer, 4 wheel steer, Crab mode                   |
| Engine                                                            |                                                           |
| Engine brand                                                      | Yanmar                                                    |
| Engine norm                                                       | Stage IIIA                                                |
| Engine model                                                      | 4TN107TT-6SMU1                                            |
| Number of cylinders / Capacity of cylinders                       | 4 - 4567 cm <sup>3</sup>                                  |
| I.C. Engine power rating / Power                                  | 173 Hp / 127 kW                                           |
| Max. torque / Engine rotation                                     | 805 Nm@1500 rpm                                           |
| Engine cooling system                                             | Water                                                     |
| Number of batteries                                               | 2                                                         |
| Battery voltage                                                   | 12 V                                                      |
| Drawbar pull                                                      | 11770 daN                                                 |
| Transmission                                                      |                                                           |
| Transmission type                                                 | Hydrostatic                                               |
| Number of gears (forward / reverse)                               | 2/2                                                       |
| Max. travel speed                                                 | 35 km/h                                                   |
| Parking brake                                                     | Automatic negative parking brake                          |
| Service brake                                                     | Oil-immersed multi-discs braking on front & rear<br>axles |
| Gradeability (laden / unladen)                                    | 32.40 % / 55.40 %                                         |
| Hydraulics                                                        |                                                           |
| Hydraulic pump type                                               | Variable displacement pump                                |
|                                                                   | 172 l/min - 350 bar                                       |
| Hydraulic flow - Pressure<br>Tank capacities                      |                                                           |
| Engine oil                                                        | 13                                                        |
| Fuel tank                                                         | 3151                                                      |
|                                                                   | 3131                                                      |
| Noise and vibration                                               | 100 JD                                                    |
| Noise to environment (LwA)                                        | 108 dB                                                    |
| Vibration on hands/arms                                           | < 2.50 m/s <sup>2</sup>                                   |
| Noise at driving position (LpA) tested following NF EN 12053 norm | 75 dB                                                     |
| Miscellaneous                                                     |                                                           |
| Cab certification                                                 | Cabin ROPS - FOPS level 2                                 |
| Controls                                                          | JSM                                                       |
| Attachment recognition system (E-Reco)                            | Standard                                                  |

## MHT-X 10135 ST3A - Dimensional drawing