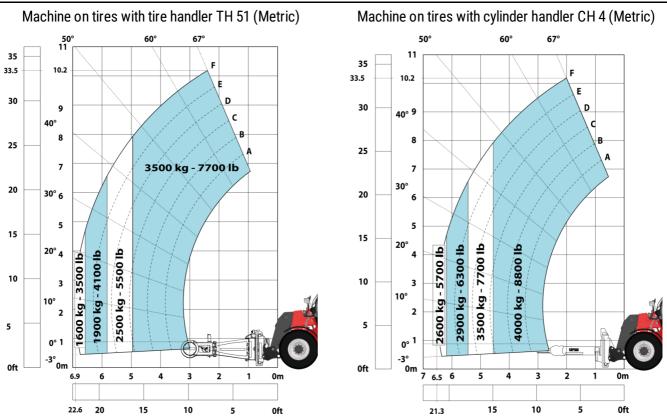

#### Machine on tires with 3-hook jib 13500 kg (Metric)

#### Machine on tires with platform Metric

This publication provides a description of the configuration versions and options for Manitou products, which may differ for equipment. The equipment presented in this brochure may be part of a series, as an option, or it may not be available, depending on the versions. Manitou reserves the right, at any time and without notice, to amend the specifications described and represented. The specifications provided do not bind the manufacturer. For more details, please contact your Manitou agent. This is not a contractually binding document. The presentation of the products is not contractually binding. List of specifications non-exhaustive. The logos as well as the visual identity of the company are owned by Manitou and cannot be used without authorisation. All rights reserved. The photos and diagrams contained in this brochure are only provided for consultation and information purposes.